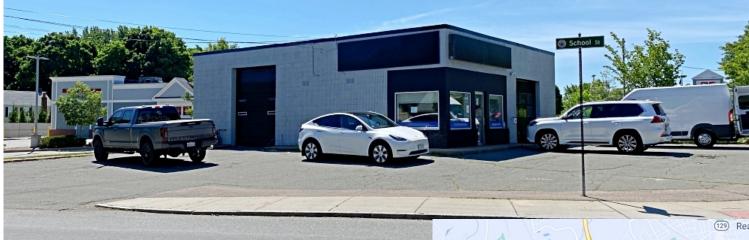

## 899 Main Street, Woburn, MA

• 1,543 +/- sf two-bay retail garage

RETAIL BUILDING FOR LEASE

- 408 +/- sf office
- 2 Overhead drive-in doors
- Corner lot location in north Woburn
- Former J.N. Phillips Auto Glass
- Single-story commercial property
- Zoned: Business Highway (B-H)
- On 0.15 acres
- Located adjacent to CVS pharmacy and approximately 0.5 mile to Route 95/128
- \$4,250 per month + Utilities + Snow