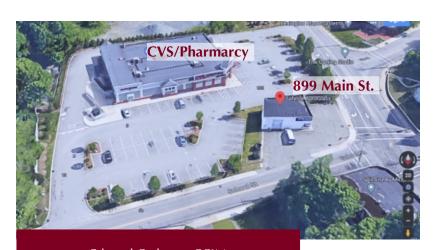

## 899 Main Street, Woburn, MA

• 1,543 +/- sf two-bay retail garage

RETAIL BUILDING FOR LEASE

- 408 +/- sf office
- 2 Overhead drive-in doors
- Corner lot location in north Woburn
- Former J.N. Phillips Auto Glass
- Single-story commercial property
- Zoned: Business Highway (B-H)
- On 0.15 acres
- Located adjacent to CVS pharmacy and approximately 0.5 mile to Route 95/128
- \$4,250 per month + Utilities + Snow

Target ©

899 Main St,
Woburn, MA 01801

Yankee Division Hwy

Google

Edward Carbone, CCIM 781.935.5444 (o) 978.930.1579 (c) Edward@CarboneRE.com

cawara@CarbonekE.col CarboneRE.com