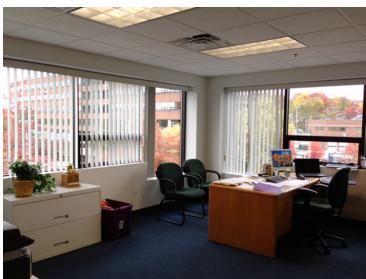

## **INVESTMENT PROPERTY**

- Three-story brick building with elevator
- Located immediately off Route 93 at Montvale Avenue
- 4 existing tenants with separately metered electric & gas
- Parking: 47 on-site spaces
- 3,350+/- sf (2 Units 1,580+/- sf and 1,770+/- sf) available to occupy
- Current Annual Income: \$187,000