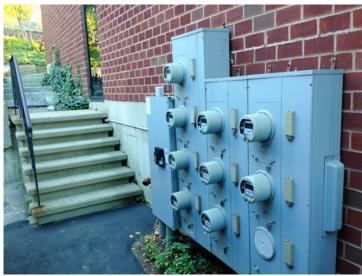

## **INVESTMENT PROPERTY**

- Three-story brick building with elevator
- Located immediately off Route 93 at Montvale Avenue
- 4 existing tenants with separately metered electric & gas
- Parking: 47 on-site spaces
- 3,350+/- sf (2 Units 1,580+/- sf and 1,770+/- sf) available to occupy
- Current Annual Income: \$187,000