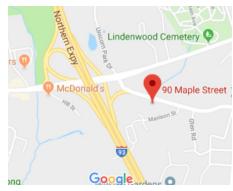

## **INVESTMENT PROPERTY**

- Three-story brick building with elevator
- Located immediately off Route 93 at Montvale Avenue
- 4 existing tenants with separately metered electric & gas
- Parking: 47 on-site spaces
- 3,350+/- sf (2 Units 1,580+/- sf and 1,770+/- sf) available to occupy
- Current Annual Income: \$187,000