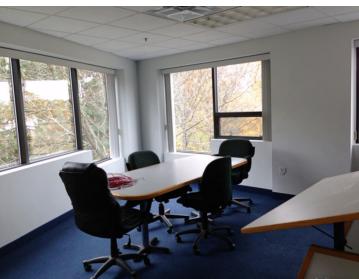

## **INVESTMENT PROPERTY**

- Three-story brick building with elevator
- Located immediately off Route 93 at Montvale Avenue
- 4 existing tenants with separately metered electric & gas
- Parking: 47 on-site spaces
- 3,350+/- sf (2 Units 1,580+/- sf and 1,770+/- sf) available to occupy
- Current Annual Income: \$187,000