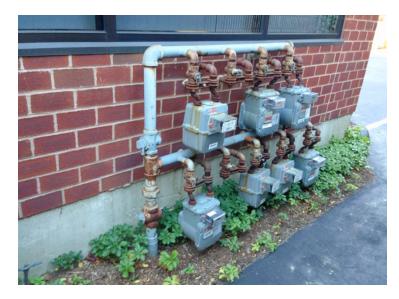

## **INVESTMENT PROPERTY**

- Three-story brick building with elevator
- Located immediately off Route 93 at Montvale Avenue
- 4 existing tenants with separately metered electric & gas
- Parking: 47 on-site spaces
- 3,350+/- sf (2 Units 1,580+/- sf and 1,770+/- sf) available to occupy
- Current Annual Income: \$187,000