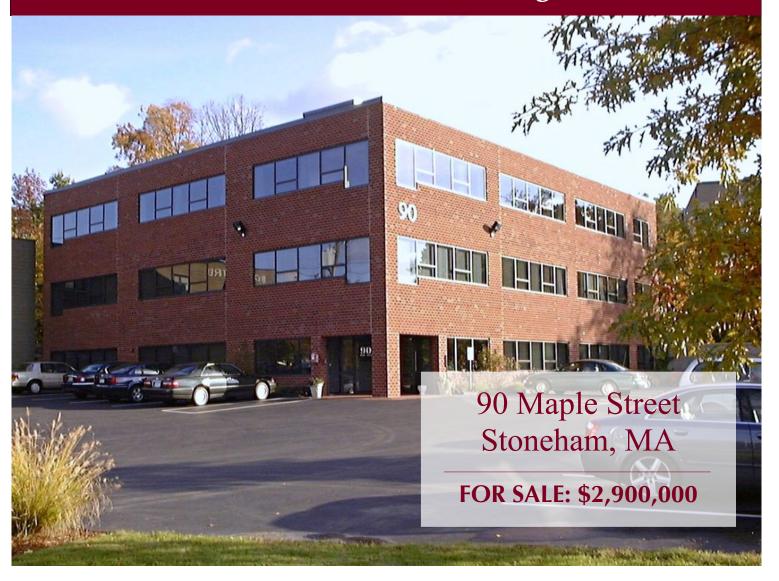

## 15,000 SF 6-Unit Office Building For Sale

## **INVESTMENT PROPERTY**

- Three-story brick building with elevator
- Located immediately off Route 93 at Montvale Avenue
- 4 existing tenants with separately metered electric & gas
- Parking: 47 on-site spaces
- 3,350+/- sf (2 Units 1,580+/- sf and 1,770+/- sf) available to occupy
- Current Annual Income: \$187,000