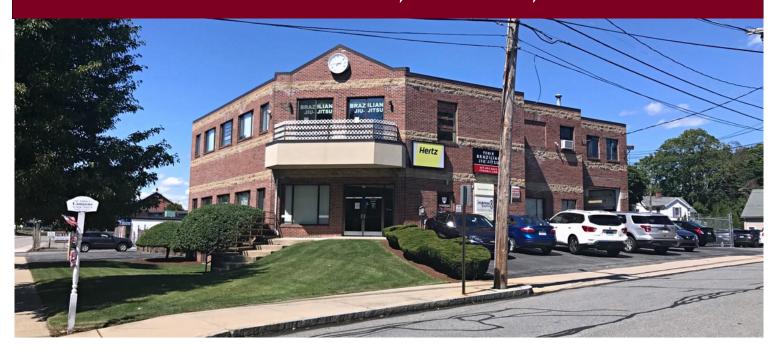

### 911 Main Street, Woburn, MA

#### 13,476 +/- SF **COMMERCIAL BUILDING**

FOR SALE: \$1,700,000

#### **SPECIFICATIONS**

1<sup>st</sup> Floor 4,492+/- SF 2<sup>nd</sup> Floor 4,492+/- SF Basement Finished 2,469+/- SF Basement Unfinished 2,023+/- SF Age: 1997 per assessor Lot Size: 0.32 +/- acres Lot Size: 13,841 +/- SF Parking Spaces: 18 +/- spaces

Corner Lot: Yes

Zone: **BH** Business Highway

Exterior: Brick

Construction: Block and Steel

Electric Service: 400 amp Water & Sewer: Municipal

Sprinklers: Yes Loading Dock: Two (2) Drive-in doors: One (1) Ceiling Height: 10 +/- feet Map Block Lot: 13-6-39 Assessment: \$756,500 \$17,550.80 RE Tax 2020: 120+/- feet Main Street Frontage E.Nichols Street Frontage 118+/- feet