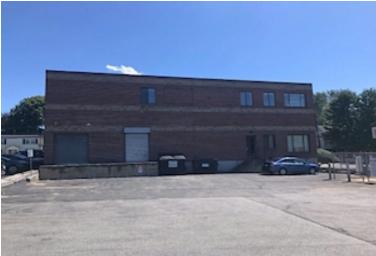

#### **SPECIFICATIONS**

1<sup>st</sup> Floor 4,492+/- SF 2<sup>nd</sup> Floor 4,492+/- SF Basement Finished 2,469+/- SF Basement Unfinished 2,023+/- SF Age: 1997 per assessor Lot Size: 0.32 +/- acres Lot Size: 13,841 +/- SF Parking Spaces: 18 +/- spaces

Corner Lot: Yes

Zone: **BH** Business Highway

Exterior: Brick

Construction: Block and Steel

Electric Service: 400 amp Water & Sewer: Municipal

Sprinklers: Yes Loading Dock: Two (2) Drive-in doors: One (1) Ceiling Height: 10 +/- feet Map Block Lot: 13-6-39 Assessment: \$756,500 \$17,550.80 RE Tax 2020: 120+/- feet Main Street Frontage E.Nichols Street Frontage 118+/- feet