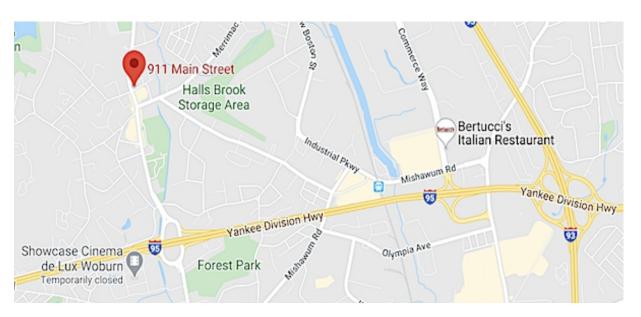

- SF 2<sup>nd</sup> Floor 4,492+/- SF Basement Finished 2,469+/- SF Basement Unfinished 2,023+/- SF Age: 1997 per assessor Lot Size: 0.32 +/- acres Lot Size: 13,841 +/- SF Parking Spaces: 18 +/- spaces

Corner Lot: Yes

Zone: **BH** Business Highway

Exterior: Brick

Construction: Block and Steel

Electric Service: 400 amp Water & Sewer: Municipal

Sprinklers: Yes Loading Dock: Two (2) Drive-in doors: One (1) Ceiling Height: 10 +/- feet Map Block Lot: 13-6-39 Assessment: \$756,500 \$17,550.80 RE Tax 2020: 120+/- feet Main Street Frontage E.Nichols Street Frontage 118+/- feet

## CARBONE Commercial Real Estate, Inc.

Your Professional Commercial-Investment Real Estate Source

Contact: Edward Carbone 781-935-5444 Edward@CarboneRE.com www.CarboneRE.com

# 911 Main Street, Woburn, MA











# CARBONE Commercial Real Estate, Inc.

## 911 Main Street, Woburn, MA

**ZONING** (Business-Highway: B-H)





#### CARBONE Commercial Real Estate, Inc.