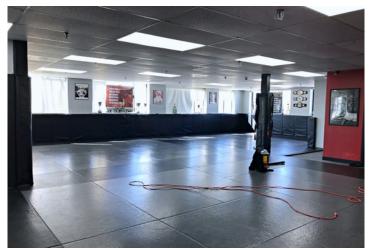

### 911 Main Street, Woburn, MA

#### 13,476 +/- SF **COMMERCIAL BUILDING**

FOR SALE: \$1,700,000

#### **SPECIFICATIONS**

1<sup>st</sup> Floor 4,492+/- SF 2<sup>nd</sup> Floor 4,492+/- SF Basement Finished 2,469+/- SF Basement Unfinished 2,023+/- SF Age: 1997 per assessor Lot Size: 0.32 +/- acres Lot Size: 13,841 +/- SF Parking Spaces: 18 +/- spaces

Corner Lot: Yes

Zone: **BH** Business Highway

Exterior: Brick

Construction: Block and Steel

Electric Service: 400 amp Water & Sewer: Municipal

Sprinklers: Yes Loading Dock: Two (2) Drive-in doors: One (1) Ceiling Height: 10 +/- feet Map Block Lot: 13-6-39 Assessment: \$756,500 \$17,550.80 RE Tax 2020: 120+/- feet Main Street Frontage E.Nichols Street Frontage 118+/- feet