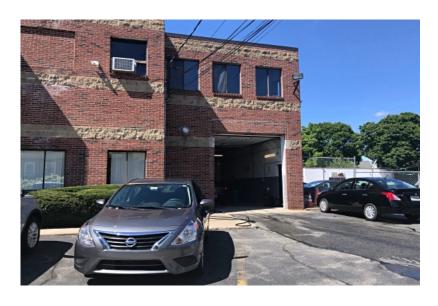

#### **SPECIFICATIONS**

1<sup>st</sup> Floor 4,492+/- SF 2<sup>nd</sup> Floor 4,492+/- SF Basement Finished 2,469+/- SF Basement Unfinished 2,023+/- SF Age: 1997 per assessor Lot Size: 0.32 +/- acres Lot Size: 13,841 +/- SF Parking Spaces: 18 +/- spaces

Corner Lot: Yes

Zone: **BH** Business Highway

Exterior: Brick

Construction: Block and Steel

Electric Service: 400 amp Water & Sewer: Municipal

Sprinklers: Yes Loading Dock: Two (2) Drive-in doors: One (1) Ceiling Height: 10 +/- feet Map Block Lot: 13-6-39 Assessment: \$756,500 \$17,550.80 RE Tax 2020: 120+/- feet Main Street Frontage E.Nichols Street Frontage 118+/- feet