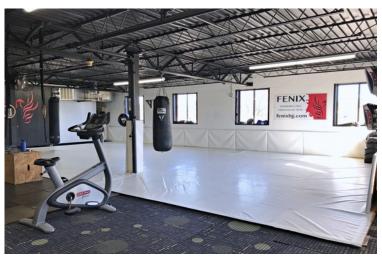

### 911 Main Street, Woburn, MA

#### 13,476 +/- SF **COMMERCIAL BUILDING**

FOR SALE: \$1,700,000

#### **SPECIFICATIONS**

1<sup>st</sup> Floor 4,492+/- SF 2<sup>nd</sup> Floor 4,492+/- SF Basement Finished 2,469+/- SF Basement Unfinished 2,023+/- SF Age: 1997 per assessor Lot Size: 0.32 +/- acres Lot Size: 13,841 +/- SF Parking Spaces: 18 +/- spaces

Corner Lot: Yes

Zone: **BH** Business Highway

Exterior: Brick

Construction: Block and Steel

Electric Service: 400 amp Water & Sewer: Municipal

Sprinklers: Yes Loading Dock: Two (2) Drive-in doors: One (1) Ceiling Height: 10 +/- feet Map Block Lot: 13-6-39 Assessment: \$756,500 \$17,550.80 RE Tax 2020: 120+/- feet Main Street Frontage E.Nichols Street Frontage 118+/- feet