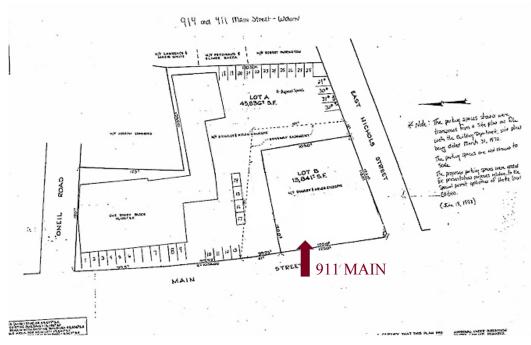

#### **SPECIFICATIONS**

1<sup>st</sup> Floor 4,492+/- SF 2<sup>nd</sup> Floor 4,492+/- SF Basement Finished 2,469+/- SF Basement Unfinished 2,023+/- SF Age: 1997 per assessor Lot Size: 0.32 +/- acres Lot Size: 13,841 +/- SF Parking Spaces: 18 +/- spaces

Corner Lot: Yes

Zone: **BH** Business Highway

Exterior: Brick

Construction: Block and Steel

Electric Service: 400 amp Water & Sewer: Municipal

Sprinklers: Yes Loading Dock: Two (2) Drive-in doors: One (1) Ceiling Height: 10 +/- feet Map Block Lot: 13-6-39 Assessment: \$756,500 \$17,550.80 RE Tax 2020: 120+/- feet Main Street Frontage E.Nichols Street Frontage 118+/- feet