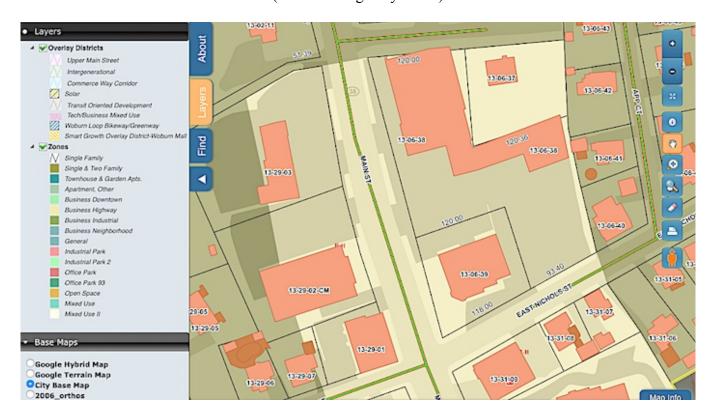

## 911 Main Street, Woburn, MA

**ZONING** (Business-Highway: B-H)

Corner Lot: Yes

Zone: **BH** Business Highway

Exterior: Brick

Construction: Block and Steel

Electric Service: 400 amp Water & Sewer: Municipal

Sprinklers: Yes Loading Dock: Two (2) Drive-in doors: One (1) Ceiling Height: 10 +/- feet Map Block Lot: 13-6-39 Assessment: \$756,500 \$17,550.80 RE Tax 2020: 120+/- feet Main Street Frontage E.Nichols Street Frontage 118+/- feet