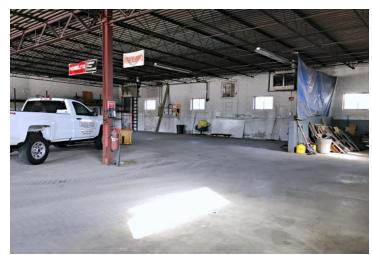

#### **RETAIL / SHOWROOM / STORAGE / GARAGE**

- 10,600 +/- sf for lease
- Sub-dividable to 6,500 +/and 4,100 +/- sf
- 4 Overhead doors
- Ceiling Height: 9'8" to 13'4" +/-
- Floor drains
- Zoning: B-H (business-highway)
- Located along Route 38, 0.5 miles from Route 95/128