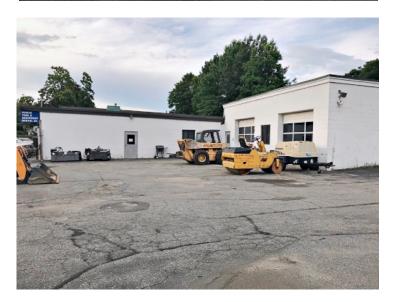

- sf for lease
- Sub-dividable to 6,500 +/and 4,100 +/- sf
- 4 Overhead doors
- Ceiling Height: 9'8" to 13'4" +/-
- Floor drains
- Zoning: B-H (business-highway)
- Located along Route 38, 0.5 miles from Route 95/128



### CARBONE Commercial Real Estate, Inc.

Your Professional Commercial-Investment Real Estate Source Contact: Edward Carbone 781-935-5444 Edward@CarboneRE.com www.CarboneRE.com

All information furnished is from sources deemed reliable, but no warranty or representation is made as to the accuracy thereof, and the same is presented subject to errors, omissions, change of price, rental or other conditions, prior sale or lease, or withdrawal without notice. Copyright 2018 © Carbone Commercial Real Estate, Inc., agent of the Owner/Seller.

# 919 Main Street, Woburn, MA













### CARBONE Commercial Real Estate, Inc.

Your Professional Commercial-Investment Real Estate Source Contact: Edward Carbone 781-935-5444 Edward@CarboneRE.com www.CarboneRE.com