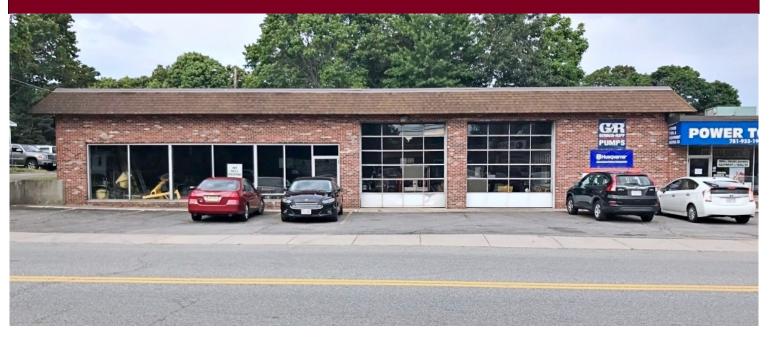

# FOR LEASE: 919 Main Street, Woburn, MA

#### **RETAIL / SHOWROOM / STORAGE / GARAGE**

- 10,600 +/- sf for lease
- Sub-dividable to 6,500 +/and 4,100 +/- sf
- 4 Overhead doors
- Ceiling Height: 9'8" to 13'4" +/-
- Floor drains
- Zoning: B-H (business-highway)
- Located along Route 38, 0.5 miles from Route 95/128