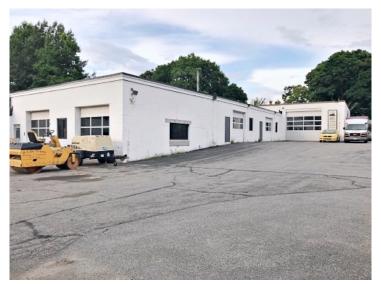

sf for lease
- Sub-dividable to 6,500 +/and 4,100 +/- sf
- 4 Overhead doors
- Ceiling Height: 9'8" to 13'4" +/-
- Floor drains
- Zoning: B-H (business-highway)
- Located along Route 38, 0.5 miles from Route 95/128



### CARBONE Commercial Real Estate, Inc.

Your Professional Commercial-Investment Real Estate Source Contact: Edward Carbone 781-935-5444 Edward@CarboneRE.com www.CarboneRE.com

All information furnished is from sources deemed reliable, but no warranty or representation is made as to the accuracy thereof, and the same is presented subject to errors, omissions, change of price, rental or other conditions, prior sale or lease, or withdrawal without notice. Copyright 2018 © Carbone Commercial Real Estate, Inc., agent of the Owner/Seller.

# 919 Main Street, Woburn, MA













### CARBONE Commercial Real Estate, Inc.

Your Professional Commercial-Investment Real Estate Source Contact: Edward Carbone 781-935-5444 Edward@CarboneRE.com www.CarboneRE.com