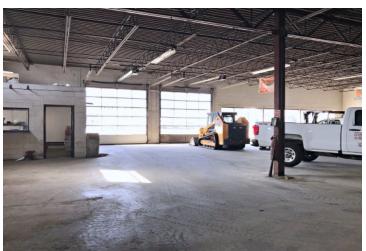

#### **RETAIL / SHOWROOM / STORAGE / GARAGE**

- 10,600 +/- sf for lease
- Sub-dividable to 6,500 +/and 4,100 +/- sf
- 4 Overhead doors
- Ceiling Height: 9'8" to 13'4" +/-
- Floor drains
- Zoning: B-H (business-highway)
- Located along Route 38, 0.5 miles from Route 95/128