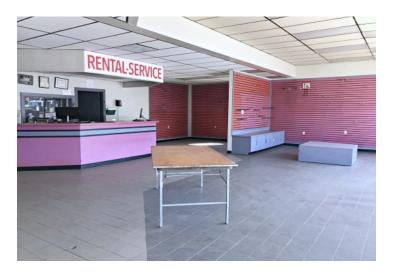

0,600 +/- sf for lease
- Sub-dividable to 6,500 +/and 4,100 +/- sf
- 4 Overhead doors
- Ceiling Height: 9'8" to 13'4" +/-
- Floor drains
- Zoning: B-H (business-highway)
- Located along Route 38, 0.5 miles from Route 95/128



### CARBONE Commercial Real Estate, Inc.

Your Professional Commercial-Investment Real Estate Source Contact: Edward Carbone 781-935-5444 Edward@CarboneRE.com www.CarboneRE.com

All information furnished is from sources deemed reliable, but no warranty or representation is made as to the accuracy thereof, and the same is presented subject to errors, omissions, change of price, rental or other conditions, prior sale or lease, or withdrawal without notice. Copyright 2018 © Carbone Commercial Real Estate, Inc., agent of the Owner/Seller.

# 919 Main Street, Woburn, MA













### CARBONE Commercial Real Estate, Inc.

Your Professional Commercial-Investment Real Estate Source Contact: Edward Carbone 781-935-5444 Edward@CarboneRE.com www.CarboneRE.com