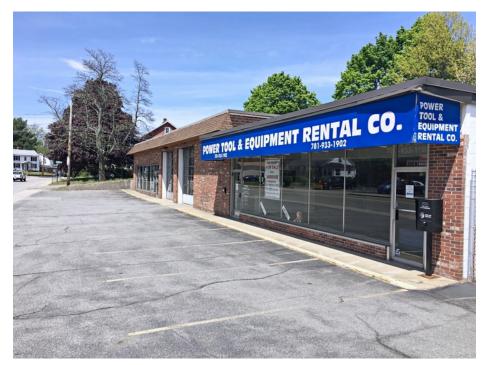

# FOR LEASE: 919 Main Street, Woburn, MA

#### **RETAIL / SHOWROOM / STORAGE / GARAGE**

- 10,600 +/- sf for lease
- Sub-dividable to 6,500 +/and 4,100 +/- sf
- 4 Overhead doors
- Ceiling Height: 9'8" to 13'4" +/-
- Floor drains
- Zoning: B-H (business-highway)
- Located along Route 38, 0.5 miles from Route 95/128