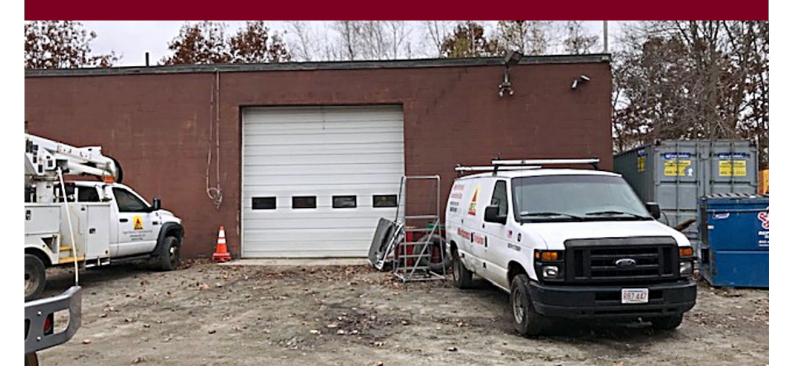

#### 1,600 +/- sf GARAGE:

- 40' x 40'
- 14' drive-in door
- 1 restroom
- Oil heat
- \$3,500 per month