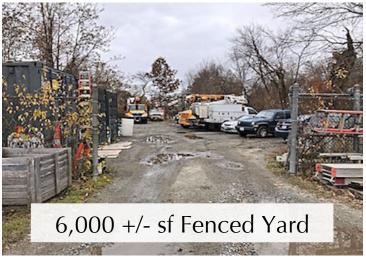

### 91-R Central Street, Woburn, MA



# **Industrial Garages & Yard For Lease**

#### 1,600 +/- sf GARAGE:

- 40' x 40'
- 14' drive-in door
- 1 restroom
- Oil heat
- \$3,500 per month

### 800 +/- sf GARAGE & 160 +/- sf OFFICE TRAILER:

- 10' drive-in door
- Oil heat in garage
- Electric heat & restroom in office
- \$1,500 per month

#### 6,000 +/- sf YARD:

- · Fenced in yard
- Not paved
- \$3,000 per month



## CARBONE Commercial Real Estate, Inc.

Your Professional Commercial-Investment Real Estate Source

Contact: Edward Carbone 781-935-5444 Edward@CarboneRE.com www.CarboneRE.com

## 91-R Central Street, Woburn, MA







### CARBONE Commercial Real Estate, Inc.

Your Professional Commercial-Investment Real Estate Source

Contact: Edward Carbone 781-935-5444 Edward@CarboneRE.com www.CarboneRE.com