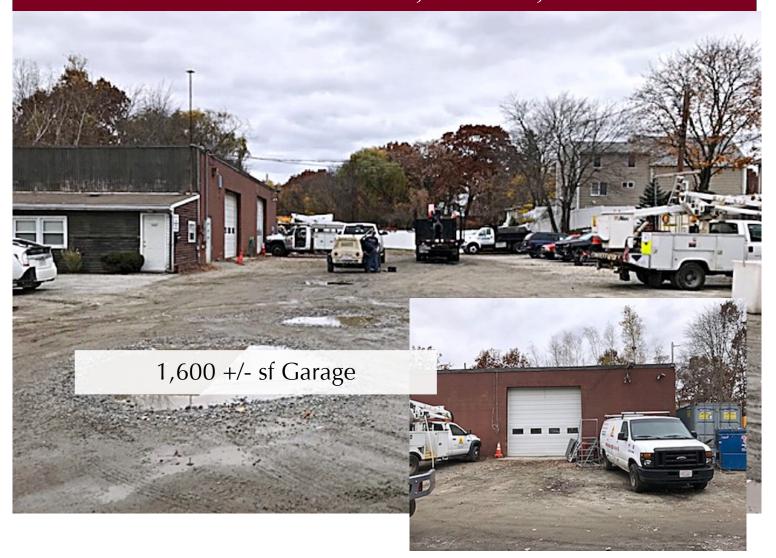

#### 1,600 +/- sf GARAGE:

- 40' x 40'
- 14' drive-in door
- 1 restroom
- Oil heat
- \$3,500 per month