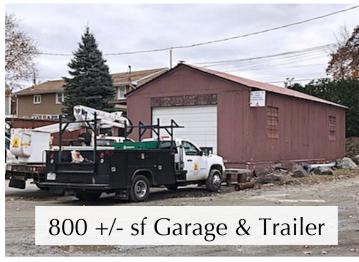

### 800 +/- sf GARAGE & 160 +/- sf OFFICE TRAILER:

- 10' drive-in door
- Oil heat in garage
- Electric heat & restroom in office
- \$1,500 per month