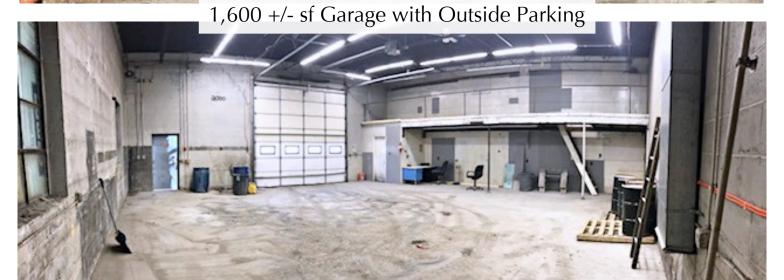

#### 1,600 +/- sf GARAGE with OUTSIDE PARKING:

- 40' x 40'
- 14' drive-in door
- 1 restroom
- Oil heat
- \$3,500 per month