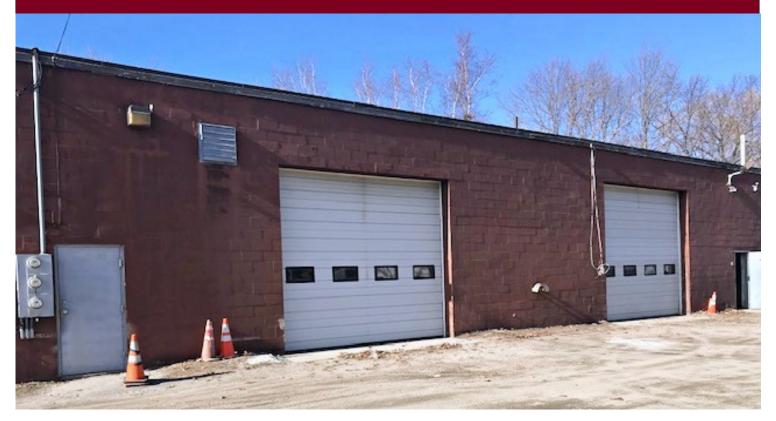

### 91-R Central Street, Woburn, MA

#### 1,600 +/- sf GARAGE with OUTSIDE PARKING:

- 40' x 40'
- 14' drive-in door
- 1 restroom
- Oil heat
- \$3,500 per month