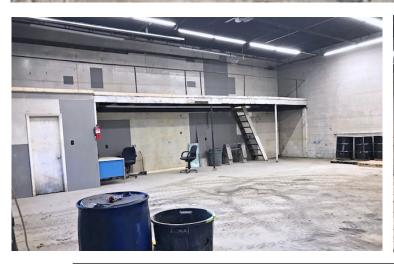

#### 1,600 +/- sf GARAGE with OUTSIDE PARKING:

- 40' x 40'
- 14' drive-in door
- 1 restroom
- Oil heat
- \$3,500 per month