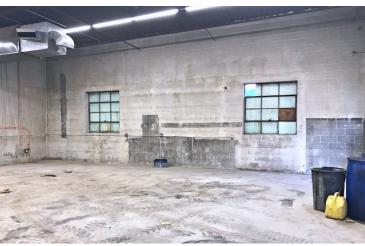

#### 1,600 +/- sf GARAGE with OUTSIDE PARKING:

- 40' x 40'
- 14' drive-in door
- 1 restroom
- Oil heat
- \$3,500 per month