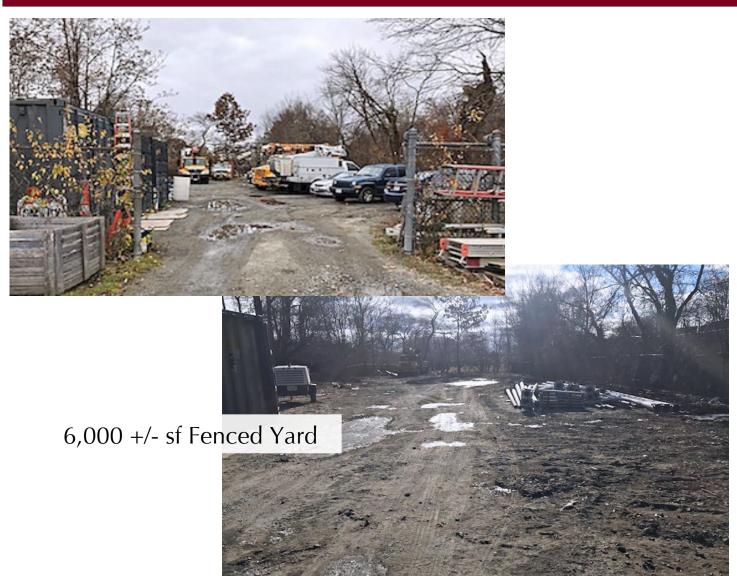

### 91-R Central Street, Woburn, MA



## **Industrial Garage & Yard For Lease**

#### 1,600 +/- sf GARAGE with OUTSIDE PARKING:

- 40' x 40'
- 14' drive-in door
- 1 restroom
- Oil heat
- \$3,500 per month

#### 6,000 +/- sf YARD:

- Fenced in yard
- Not paved
- \$3,000 per month



### CARBONE Commercial Real Estate, Inc.

Your Professional Commercial-Investment Real Estate Source

Contact: Edward Carbone 781-935-5444 Edward@CarboneRE.com www.CarboneRE.com

## 91-R Central Street, Woburn, MA









## CARBONE Commercial Real Estate, Inc.

## 91-R Central Street, Woburn, MA





# CARBONE Commercial Real Estate, Inc.