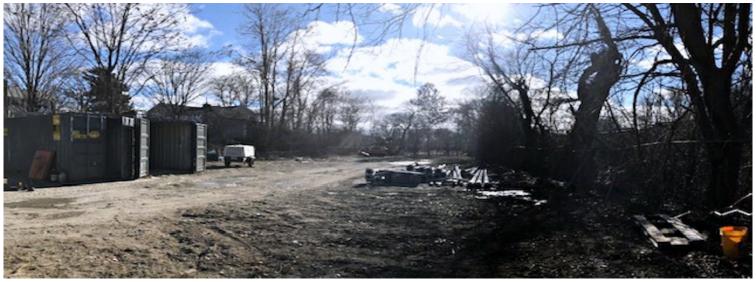

### 91-R Central Street, Woburn, MA



## **Industrial Garage & Yard For Lease**

#### 1,600 +/- sf GARAGE with OUTSIDE PARKING:

- 40' x 40'
- 14' drive-in door
- 1 restroom
- Oil heat
- \$3,500 per month

#### 6,000 +/- sf YARD:

- Fenced in yard
- Not paved
- \$3,000 per month



### CARBONE Commercial Real Estate, Inc.

Your Professional Commercial-Investment Real Estate Source

Contact: Edward Carbone 781-935-5444 Edward@CarboneRE.com www.CarboneRE.com

## 91-R Central Street, Woburn, MA









## CARBONE Commercial Real Estate, Inc.

## 91-R Central Street, Woburn, MA





# CARBONE Commercial Real Estate, Inc.