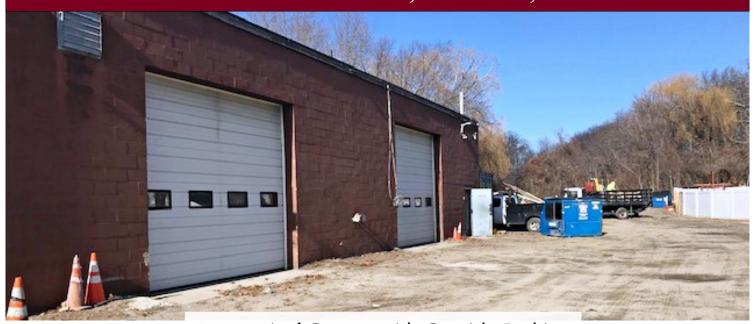

#### 1,600 +/- sf GARAGE with OUTSIDE PARKING:

- 40' x 40'
- 14' drive-in door
- 1 restroom
- Oil heat
- \$3,500 per month