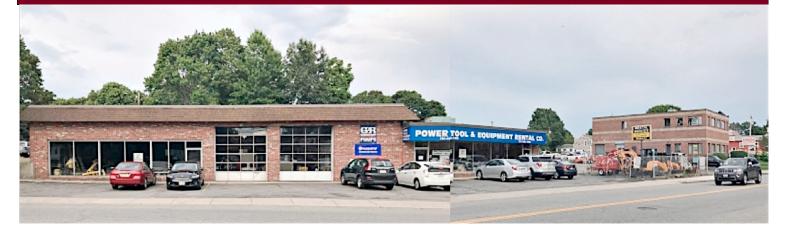

# 919-921 Main Street, Woburn, MA

### 15,061 +/- SF COMMERCIAL BUILDING

### FOR SALE: \$2,350,000