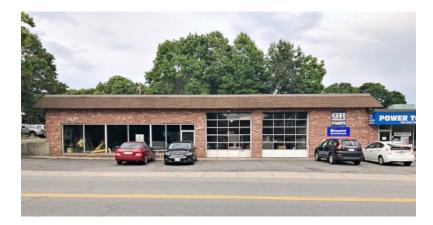

#### **SPECIFICATIONS**

Single-Story: Lot Size: Lot Size: Parking: Zone: Drive-in doors: Floor Drain: Sprinklers: Age: Map Block Lot: Heating: 2020 Assessment: Construction: **Electric Service:** Water & Sewer: Ceiling Height: RE Tax 2020: Main Street Frontage O'Neil Road Frontage: 15,061+/- SF 1.05 +/- acres 45,738 +/- SF 32 +/- spaces B-H Business Highway Seven (7) Yes Yes 1979 per assessor 13-06-38 Natural gas \$984,200 Masonry

Municipal 9'8" to 13'4" +/-\$22,833.44 238 +/- feet 120 +/- feet

Note: 2 Tenants at 911 Main St are allowed to park on the 919-921 Main Street lot.