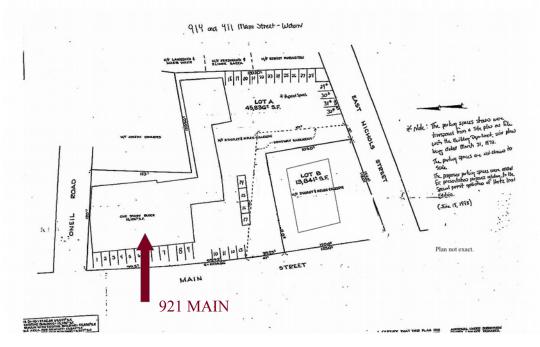

# 919-921 Main Street, Woburn, MA

#### **SPECIFICATIONS**

Single-Story: Lot Size: Lot Size: Parking: Zone: Drive-in doors: Floor Drain: Sprinklers: Age: Map Block Lot: Heating: 2020 Assessment: Construction: **Electric Service:** Water & Sewer: Ceiling Height: RE Tax 2020: Main Street Frontage O'Neil Road Frontage: 15,061+/- SF 1.05 +/- acres 45,738 +/- SF 32 +/- spaces B-H Business Highway Seven (7) Yes Yes 1979 per assessor 13-06-38 Natural gas \$984,200 Masonry

Municipal 9'8" to 13'4" +/-\$22,833.44 238 +/- feet 120 +/- feet

Note: 2 Tenants at 911 Main St are allowed to park on the 919-921 Main Street lot.