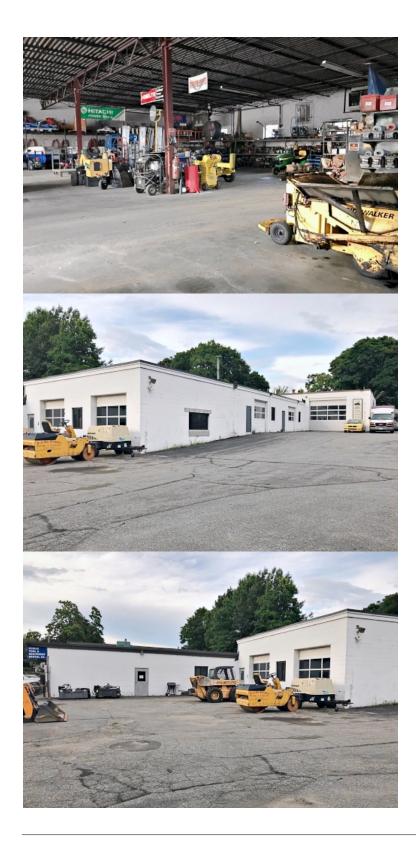

#### **SPECIFICATIONS**

- 1<sup>st</sup> Floor 6,500 +/- SF Garage/Storage 2 Drive-in doors 13'2" Ceiling height 2 Floor drains Gas heat 20' x 14' Office Drive-up front parking Glass front windows
- 1<sup>st</sup> Floor 3,003 +/- SF **Retail / Showroom / Office / Storage** 2 Offices 2 Restrooms Glass front windows Drive-up front parking
- 1<sup>st</sup> Floor 1,107 +/- SF **Two-bay Repair Garage** 2 Drive-in doors 10' x 10' 12'7" Ceiling height Gas heat
- 1<sup>st</sup> Floor 1,600 +/- SF **Two-bay Storage Garage** 2 Drive-in doors 9'8" Ceiling height 2 Floor drains Gas heat
- 1<sup>st</sup> Floor 2,853 +/- SF Auto Repair Garage 1 Drive-in door 13'4" Ceiling height 1 Floor drain 1-Room office 1 Restroom