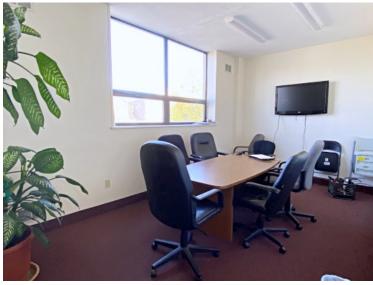

## 10 Spencer Street, Stoneham, MA

- UNIT 10: 5,100 +/-sf
- Warehouse space
  - 15'H clear
  - Two tailgate level loading dock doors 12'H
  - Power: 200 amp 208v

warehouse space with loading docks.

- Office space
  - Reception + 9 offices + conference room
  - 9' Drop ceiling
  - Air conditioned
- Break room / kitchen
- 2 Private restrooms
- Gas heat
- Separate utilities: electric, gas, water
- Zoned: Business
- \$20.00 per sf plus utilities