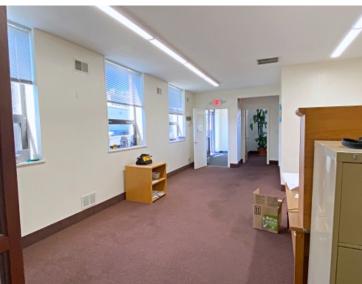

## 10 Spencer Street, Stoneham, MA

- UNIT 10: 5,100 +/-sf
- Warehouse space
  - 15'H clear
  - Two tailgate level loading dock doors 12'H
  - Power: 200 amp 208v

warehouse space with loading docks.

- Office space
  - Reception + 9 offices + conference room
  - 9' Drop ceiling
  - Air conditioned
- Break room / kitchen
- 2 Private restrooms
- Gas heat
- Separate utilities: electric, gas, water
- Zoned: Business
- \$20.00 per sf plus utilities