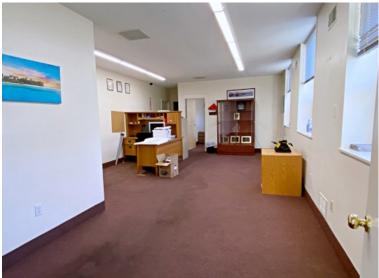

## 10 Spencer Street, Stoneham, MA

- UNIT 10: 5,100 +/-sf
- Warehouse space
  - 15'H clear
  - Two tailgate level loading dock doors 12'H
  - Power: 200 amp 208v

warehouse space with loading docks.

- Office space
  - Reception + 9 offices + conference room
  - 9' Drop ceiling
  - Air conditioned
- Break room / kitchen
- 2 Private restrooms
- Gas heat
- Separate utilities: electric, gas, water
- Zoned: Business
- \$20.00 per sf plus utilities