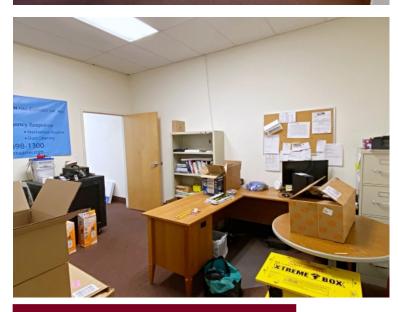

## 10 Spencer Street, Stoneham, MA

- UNIT 10: 5,100 +/-sf
- Warehouse space
  - 15'H clear
  - Two tailgate level loading dock doors 12'H
  - Power: 200 amp 208v

warehouse space with loading docks.

- Office space
  - Reception + 9 offices + conference room
  - 9' Drop ceiling
  - Air conditioned
- Break room / kitchen
- 2 Private restrooms
- Gas heat
- Separate utilities: electric, gas, water
- Zoned: Business
- \$20.00 per sf plus utilities