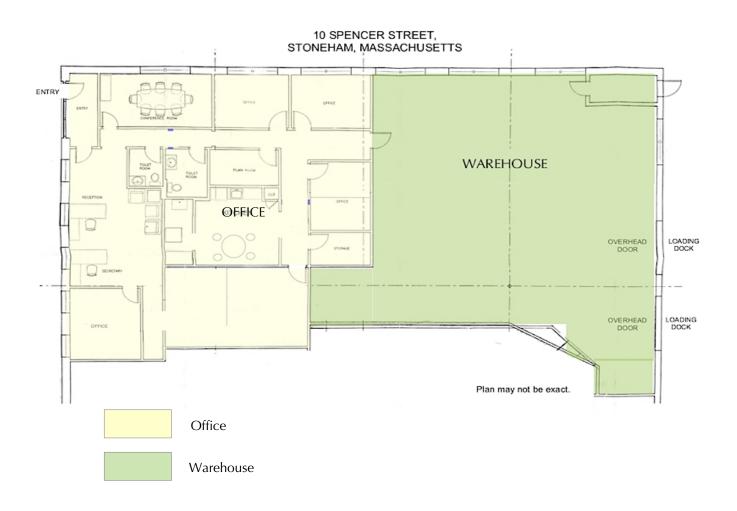

## 10 Spencer Street, Stoneham, MA

- UNIT 10: 5,100 +/-sf
- Warehouse space
  - 15'H clear
  - Two tailgate level loading dock doors 12'H
  - Power: 200 amp 208v

warehouse space with loading docks.

- Office space
  - Reception + 9 offices + conference room
  - 9' Drop ceiling
  - Air conditioned
- Break room / kitchen
- 2 Private restrooms
- Gas heat
- Separate utilities: electric, gas, water
- Zoned: Business
- \$20.00 per sf plus utilities

## 10 SPENCER STREET, STONEHAM, MA