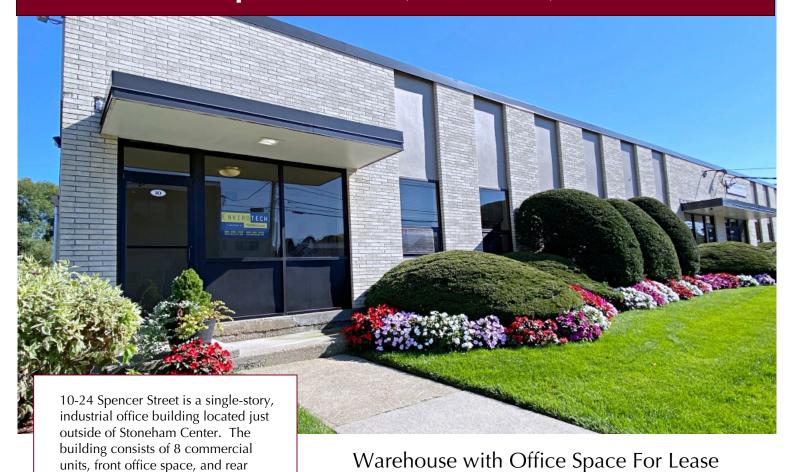

## 10 Spencer Street, Stoneham, MA

- UNIT 10: 5,100 +/-sf
- Warehouse space
  - 15'H clear
  - Two tailgate level loading dock doors 12'H
  - Power: 200 amp 208v

warehouse space with loading docks.

- Office space
  - Reception + 9 offices + conference room
  - 9' Drop ceiling
  - Air conditioned
- Break room / kitchen
- 2 Private restrooms
- Gas heat
- Separate utilities: electric, gas, water
- Zoned: Business
- \$20.00 per sf plus utilities