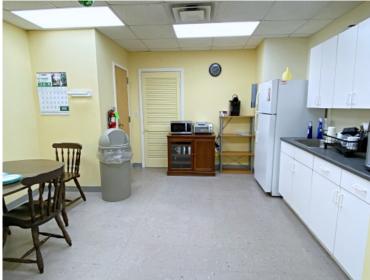

## 10 Spencer Street, Stoneham, MA

- UNIT 10: 5,100 +/-sf
- Warehouse space
  - 15'H clear
  - Two tailgate level loading dock doors 12'H
  - Power: 200 amp 208v

warehouse space with loading docks.

- Office space
  - Reception + 9 offices + conference room
  - 9' Drop ceiling
  - Air conditioned
- Break room / kitchen
- 2 Private restrooms
- Gas heat
- Separate utilities: electric, gas, water
- Zoned: Business
- \$20.00 per sf plus utilities