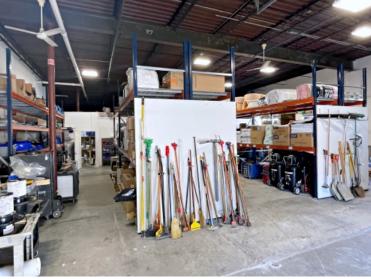

## 10 Spencer Street, Stoneham, MA

- UNIT 10: 5,100 +/-sf
- Warehouse space
  - 15'H clear
  - Two tailgate level loading dock doors 12'H
  - Power: 200 amp 208v

warehouse space with loading docks.

- Office space
  - Reception + 9 offices + conference room
  - 9' Drop ceiling
  - Air conditioned
- Break room / kitchen
- 2 Private restrooms
- Gas heat
- Separate utilities: electric, gas, water
- Zoned: Business
- \$20.00 per sf plus utilities