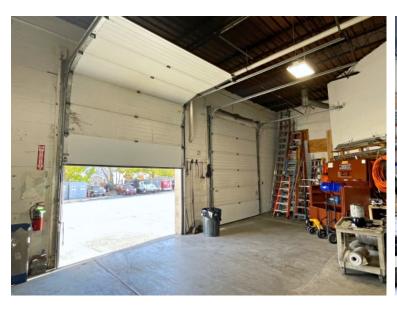

## 10 Spencer Street, Stoneham, MA

- UNIT 10: 5,100 +/-sf
- Warehouse space
  - 15'H clear
  - Two tailgate level loading dock doors 12'H
  - Power: 200 amp 208v

warehouse space with loading docks.

- Office space
  - Reception + 9 offices + conference room
  - 9' Drop ceiling
  - Air conditioned
- Break room / kitchen
- 2 Private restrooms
- Gas heat
- Separate utilities: electric, gas, water
- Zoned: Business
- \$20.00 per sf plus utilities