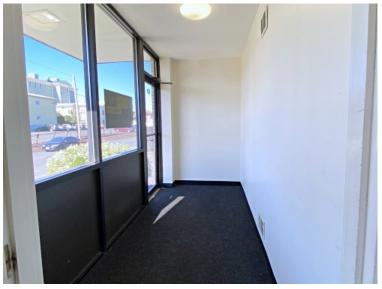

## 10 Spencer Street, Stoneham, MA

- UNIT 10: 5,100 +/-sf
- Warehouse space
  - 15'H clear
  - Two tailgate level loading dock doors 12'H
  - Power: 200 amp 208v

warehouse space with loading docks.

- Office space
  - Reception + 9 offices + conference room
  - 9' Drop ceiling
  - Air conditioned
- Break room / kitchen
- 2 Private restrooms
- Gas heat
- Separate utilities: electric, gas, water
- Zoned: Business
- \$20.00 per sf plus utilities