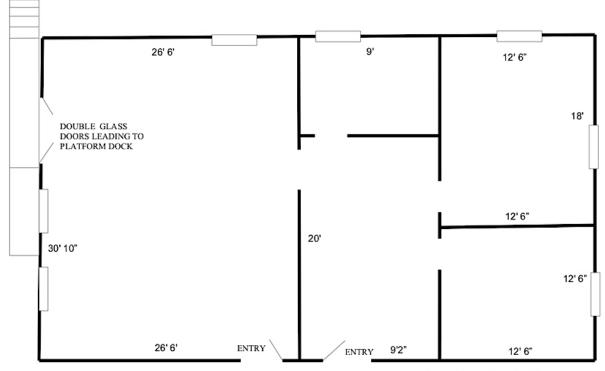

# 10 Walnut Hill Park, Woburn, MA

- 1,550 +/- sf
- 5-Room Office plus reception
- Large open area
- Double-door access to loading platform
- Customer entrance from the front of the building makes this a 2<sup>nd</sup> floor walk-up office; but the loading platform enters directly off the rear parking area into the office.
- Common restrooms in the hall
- On-site, daytime parking
- Located 1.1 miles to Route 128/95 and 1.3 miles to Route 93
- \$1,800 per month plus electric (heat is included)