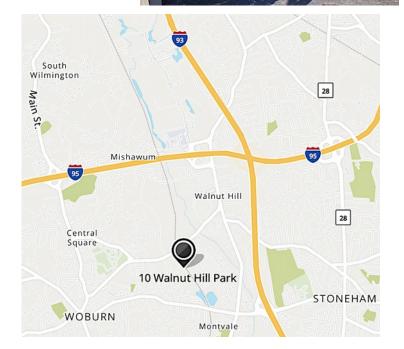

# 10 Walnut Hill Park, Woburn, MA



- 1,550 +/- sf
- 5-Room Office plus reception
- Large open area
- Double-door access to loading platform
- Customer entrance from the front of the building makes this a 2<sup>nd</sup> floor walk-up office; but the loading platform enters directly off the rear parking area into the office.
- Common restrooms in the hall
- On-site, daytime parking
- Located 1.1 miles to Route 128/95 and 1.3 miles to Route 93
- \$1,800 per month plus electric (heat is included)

Edward Carbone, CCIM 781.935.5444 (o) 978.930.1579 (c) Edward@CarboneRE.com CarboneRE.com



States all

## CARBONE Commercial Real Estate, Inc.

All information furnished is from sources deemed reliable, but no warranty or representation is made as to the accuracy thereof, and the same is presented subject to errors, omissions, change of price, rental or other conditions, prior sale or lease, or withdrawal without notice. Copyright © 2025 Carbone Commercial Real Estate, Inc., agent of the Owner/Lessor.

## 10 Walnut Hill Park, Woburn, MA



Plan not drawn to scale. Plan not exact.



#### 781.935.5444 CarboneRE.com

### CARBONE Commercial Real Estate, Inc.