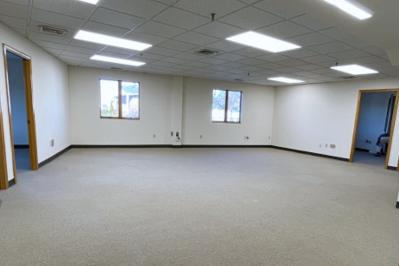

## 7-Room Office For Lease

- 1,840 +/-rsf
- 6-Room Office
- Direct ground level entry from the upper/rear parking lot.
- 4 Private windowed offices + large open space and break area
- Common restrooms
- Shared daytime parking
- Located 1.3 miles to Route 93 and 1.1 miles to Route 95/128
- \$2,450 per month plus electric