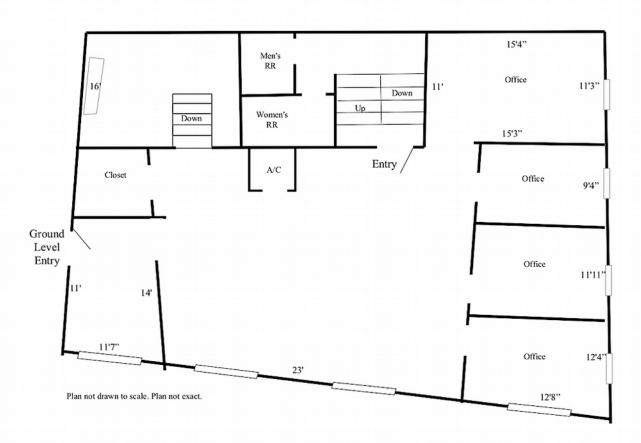

## 7-Room Office For Lease

- 1,840 +/-rsf
- 6-Room Office
- Direct ground level entry from the upper/rear parking lot.
- 4 Private windowed offices + large open space and break area
- Common restrooms
- Shared daytime parking
- Located 1.3 miles to Route 93 and 1.1 miles to Route 95/128
- \$2,450 per month plus electric

## 10 WALNUT HILL PARK, WOBURN, MA 01801

2<sup>nd</sup> FLOOR, 1,640 +/-USF / 1,840 +/-RSF

Carbone Commercial Real Estate, Inc. CarboneRE.com 781.935.5444 © 2023