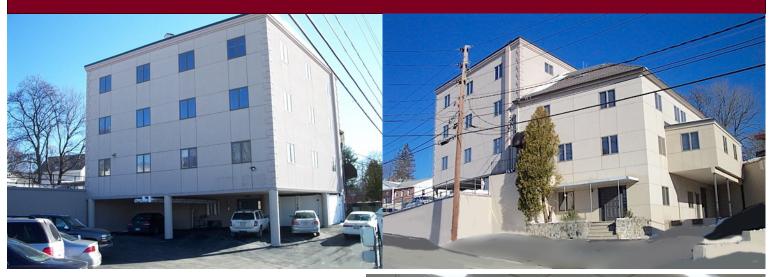

## 10 Walnut Hill Park, Woburn, MA

## 7-Room Office For Lease

- 1,840 +/-rsf
- 6-Room Office
- Direct ground level entry from the upper/rear parking lot.
- 4 Private windowed offices + large open space and break area
- Common restrooms
- Shared daytime parking
- Located 1.3 miles to Route 93 and 1.1 miles to Route 95/128
- \$2,450 per month plus electric