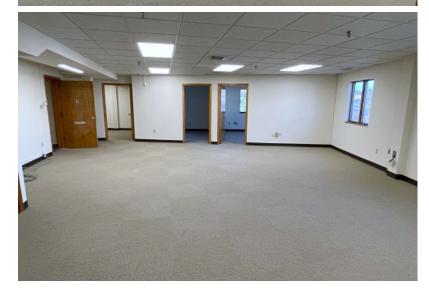

## 7-Room Office For Lease

- 1,840 +/-rsf
- 6-Room Office
- Direct ground level entry from the upper/rear parking lot.
- 4 Private windowed offices + large open space and break area
- Common restrooms
- Shared daytime parking
- Located 1.3 miles to Route 93 and 1.1 miles to Route 95/128
- \$2,450 per month plus electric