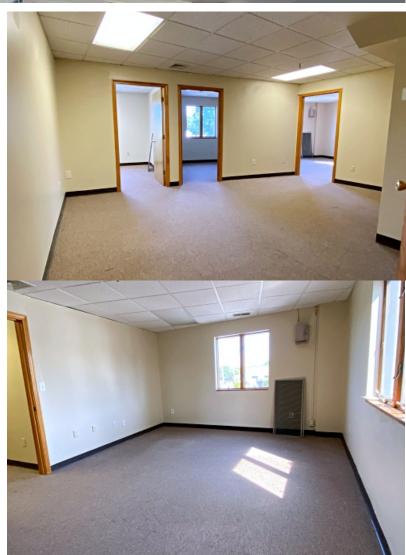

## **4-Room Office For Lease**

- 750 +/-sf
- New paint. New carpet.
- 2<sup>nd</sup> Floor, walk-up
- 3 Private offices with windows
- Common restrooms
- Shared daytime parking
- Located 1.3 miles to Route 93 and 1.1 miles to Route 95/128
- \$940 per month plus electric