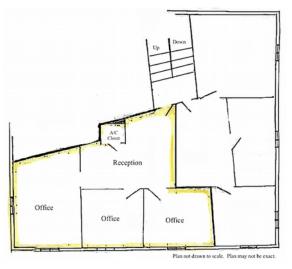

## **4-Room Office For Lease**

- 750 +/-sf
- New paint. New carpet.
- 2<sup>nd</sup> Floor, walk-up
- 3 Private offices with windows
- Common restrooms
- Shared daytime parking
- Located 1.3 miles to Route 93 and 1.1 miles to Route 95/128
- \$940 per month plus electric