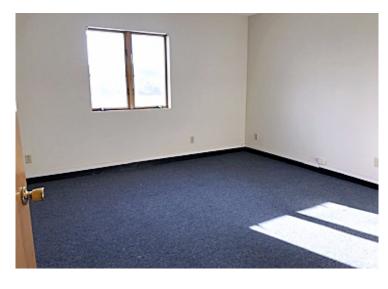

#### 5-Room Office Suite For Lease

- 1,550 +/- sf
- \$1,700 per month plus electric, heat is included
- 5-Room Office, plus reception
- Double-door access to outdoor loading platform.
- Customer entrance from the front of the building makes this a 2<sup>nd</sup> floor office (no elevator); but the loading platform entrance enters directly off the rear parking area into the office.
- On-site daytime parking
- Common restrooms
- 1.3 miles to Route 93
- 1.1 miles to Route 128/95