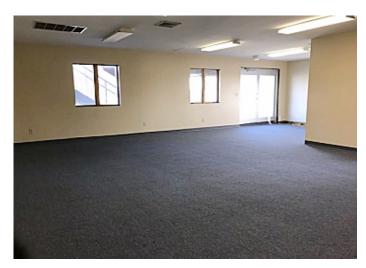

#### 5-Room Office Suite For Lease

- 1,550 +/- sf
- \$1,700 per month plus electric, heat is included
- 5-Room Office, plus reception
- Double-door access to outdoor loading platform.
- Customer entrance from the front of the building makes this a 2<sup>nd</sup> floor office (no elevator); but the loading platform entrance enters directly off the rear parking area into the office.
- On-site daytime parking
- Common restrooms
- 1.3 miles to Route 93
- 1.1 miles to Route 128/95