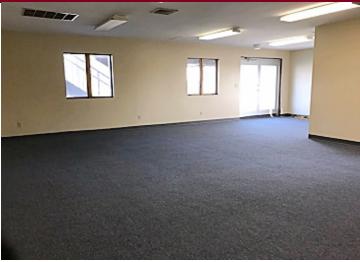

#### 5-Room Office Suite For Lease

- 1,550 +/- sf
- \$1,700 per month plus electric, heat is included
- 5-Room Office, plus reception
- Double-door access to outdoor loading platform.
- Customer entrance from the front of the building makes this a 2<sup>nd</sup> floor office (no elevator); but the loading platform entrance enters directly off the rear parking area into the office.
- On-site daytime parking
- Common restrooms
- 1.3 miles to Route 93
- 1.1 miles to Route 128/95