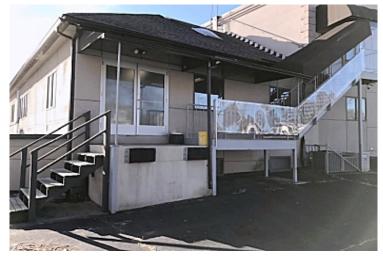

#### 5-Room Office Suite For Lease

- 1,550 +/- sf
- \$1,700 per month plus electric, heat is included
- 5-Room Office, plus reception
- Double-door access to outdoor loading platform.
- Customer entrance from the front of the building makes this a 2<sup>nd</sup> floor office (no elevator); but the loading platform entrance enters directly off the rear parking area into the office.
- On-site daytime parking
- Common restrooms
- 1.3 miles to Route 93
- 1.1 miles to Route 128/95