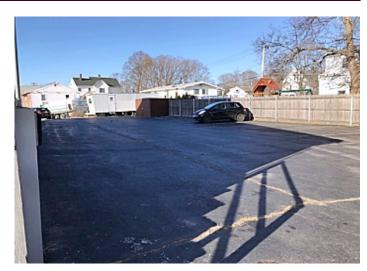

#### 5-Room Office Suite For Lease

- 1,550 +/- sf
- \$1,700 per month plus electric, heat is included
- 5-Room Office, plus reception
- Double-door access to outdoor loading platform.
- Customer entrance from the front of the building makes this a 2<sup>nd</sup> floor office (no elevator); but the loading platform entrance enters directly off the rear parking area into the office.
- On-site daytime parking
- Common restrooms
- 1.3 miles to Route 93
- 1.1 miles to Route 128/95