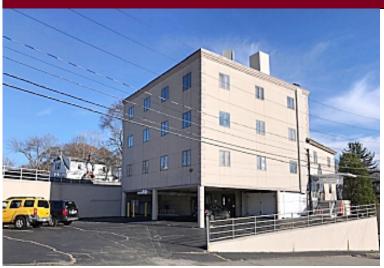

#### 10 Walnut Hill Park, Woburn, MA - 2<sup>nd</sup> Floor

#### 5-Room Office Suite For Lease

- 1,550 +/- sf
- \$1,700 per month plus electric, heat is included
- 5-Room Office, plus reception
- Double-door access to outdoor loading platform.
- Customer entrance from the front of the building makes this a 2<sup>nd</sup> floor office (no elevator); but the loading platform entrance enters directly off the rear parking area into the office.
- On-site daytime parking
- Common restrooms
- 1.3 miles to Route 93
- 1.1 miles to Route 128/95