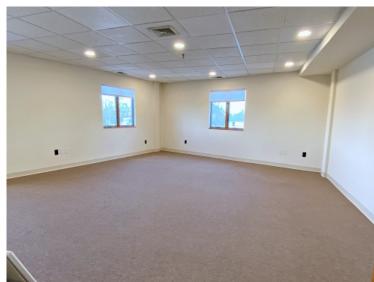

## **5-Room Office Suite For Lease**

- UNIT 10: 1,500 +/- sf
- 4 Private offices
- · Large reception area
- Common restrooms in the hall
- 3<sup>rd</sup> floor, walk-up
- On-site, daytime parking
- 1.1 miles to Route 128/95
- 1.3 miles to Route 93
- \$1,250 per month plus electric (heat is included)

## 10 Walnut Hill Park, Woburn, MA – Unit 10