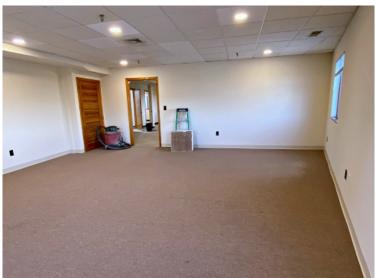

## **5-Room Office Suite For Lease**

- UNIT 10: 1,500 +/- sf
- 4 Private offices
- · Large reception area
- Common restrooms in the hall
- 3<sup>rd</sup> floor, walk-up
- On-site, daytime parking
- 1.1 miles to Route 128/95
- 1.3 miles to Route 93
- \$1,250 per month plus electric (heat is included)

## 10 Walnut Hill Park, Woburn, MA – Unit 10