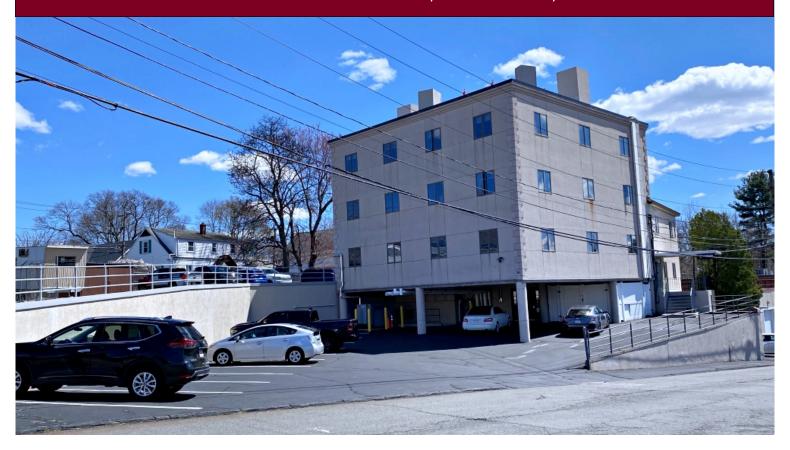

## 10 Walnut Hill Park, Woburn, MA

## **5-Room Office Suite For Lease**

- UNIT 10: 1,500 +/- sf
- 4 Private offices
- · Large reception area
- Common restrooms in the hall
- 3<sup>rd</sup> floor, walk-up
- On-site, daytime parking
- 1.1 miles to Route 128/95
- 1.3 miles to Route 93
- \$1,250 per month plus electric (heat is included)