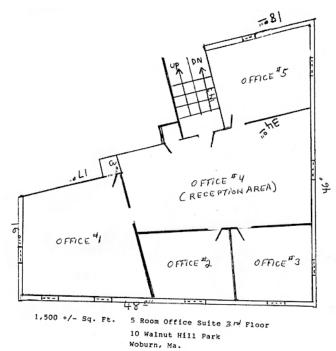

## **5-Room Office Suite For Lease**

- UNIT 10: 1,500 +/- sf
- 4 Private offices
- · Large reception area
- Common restrooms in the hall
- 3<sup>rd</sup> floor, walk-up
- On-site, daytime parking
- 1.1 miles to Route 128/95
- 1.3 miles to Route 93
- \$1,250 per month plus electric (heat is included)