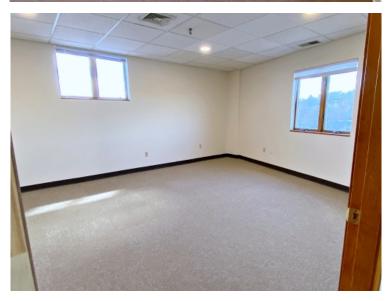

## **5-Room Office Suite For Lease**

- UNIT 10: 1,500 +/- sf
- 4 Private offices
- · Large reception area
- Common restrooms in the hall
- 3<sup>rd</sup> floor, walk-up
- On-site, daytime parking
- 1.1 miles to Route 128/95
- 1.3 miles to Route 93
- \$1,250 per month plus electric (heat is included)

## 10 Walnut Hill Park, Woburn, MA – Unit 10