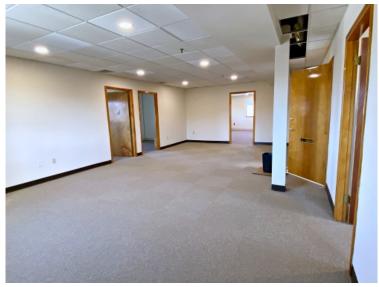

## **5-Room Office Suite For Lease**

- UNIT 10: 1,500 +/- sf
- 4 Private offices
- · Large reception area
- Common restrooms in the hall
- 3<sup>rd</sup> floor, walk-up
- On-site, daytime parking
- 1.1 miles to Route 128/95
- 1.3 miles to Route 93
- \$1,250 per month plus electric (heat is included)