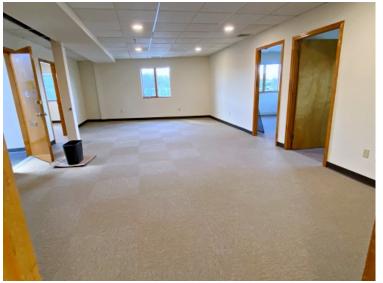

## **5-Room Office Suite For Lease**

- UNIT 10: 1,500 +/- sf
- 4 Private offices
- · Large reception area
- Common restrooms in the hall
- 3<sup>rd</sup> floor, walk-up
- On-site, daytime parking
- 1.1 miles to Route 128/95
- 1.3 miles to Route 93
- \$1,250 per month plus electric (heat is included)