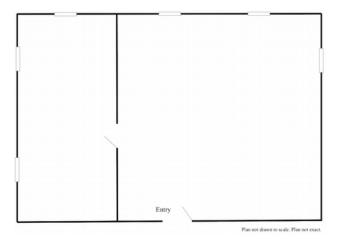

## 2-Room Office For Lease

- Unit 9: 883 +/-sf
- 2-Room Office
- 3<sup>rd</sup> Floor, walk-up
- Common restrooms
- Shared daytime parking
- Located 1.3 miles to Route 93 and 1.1 miles to Route 95/128
- \$875.00 per month plus electric