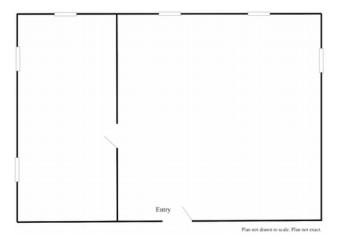

## 2-Room Office For Lease

- Unit 9: 883 +/-sf
- 2-Room Office
- 3<sup>rd</sup> Floor, walk-up
- Common restrooms
- Shared daytime parking
- Located 1.3 miles to Route 93 and 1.1 miles to Route 95/128
- \$775.00 per month plus electric