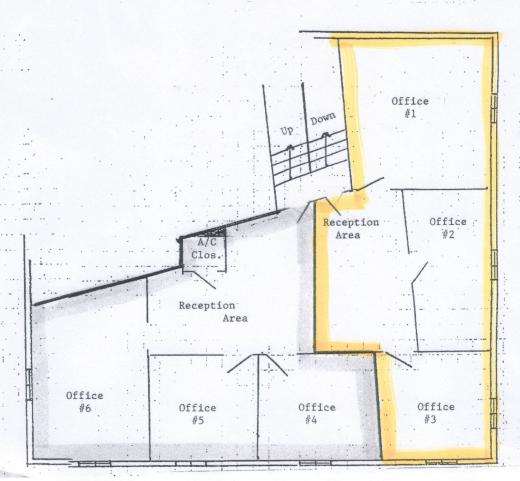

## 750sf, 800sf or 1900sf Office Space For Lease

Available Unit 1RR: 800± sq. ft. 1st Floor, 4 room suite
 Available Unit 2FL: 750± sq. ft., 2nd Floor, 4 room suite
 Available Unit 1R: 1900± sq. ft. 1st Floor, 7 room suite

2nd Floor, Front Side, Left Hand Door

Approximately 750 square feet

4 Room Office

Note: Plan not drawn to scale. Measurements are not exact.