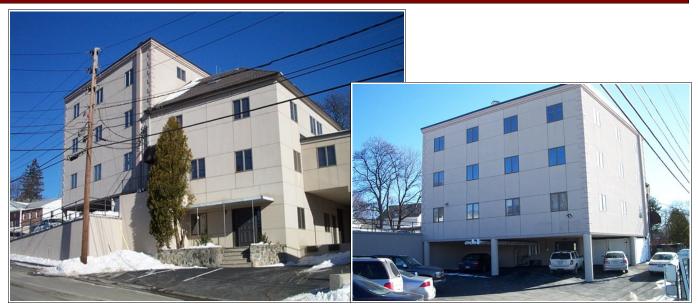

## 10 Walnut Hill Pk, Woburn, MA

• Building Size: 8,913± sq. ft., Three Story Office Building

Zoning: IG (General Industrial)
 Communications: Comcast & Verizon

• Heat Fuel/Restrooms: Gas heat fuel/ 4 common restrooms

• Lot Size/Age 17,537± sq. ft., Built 1989