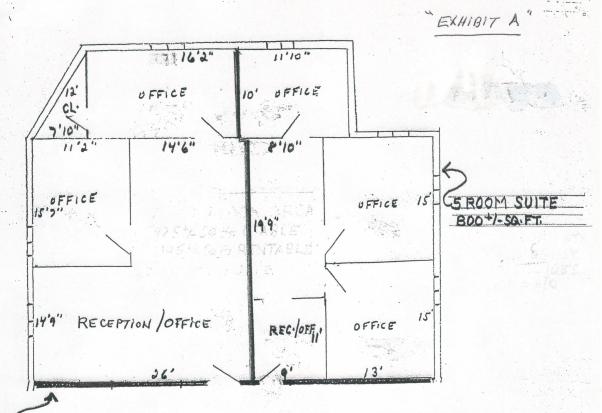

## 750sf, 800sf or 1900sf Office Space For Lease

Available Unit 1RR: 800± sq. ft. 1st Floor, 4 room suite
 Available Unit 2FL: 750± sq. ft., 2nd Floor, 4 room suite
 Available Unit 1R: 1900± sq. ft. 1st Floor, 7 room suite

FIRST FLOOR

- 3 ROOM SUITE : 1100 1/- SQ.FT.

10 WALNUT HILL PARK WOBURN, MA

NOTE: NOT DRAWN TO SCALE.
MEASUREMENTS MAY NOT BE EXACT.

Carbone Commercial Real Estate, Inc. 781 935 5444 www.CarboneRE.com

10 Walnut Hill Park, Woburn, MA 01801