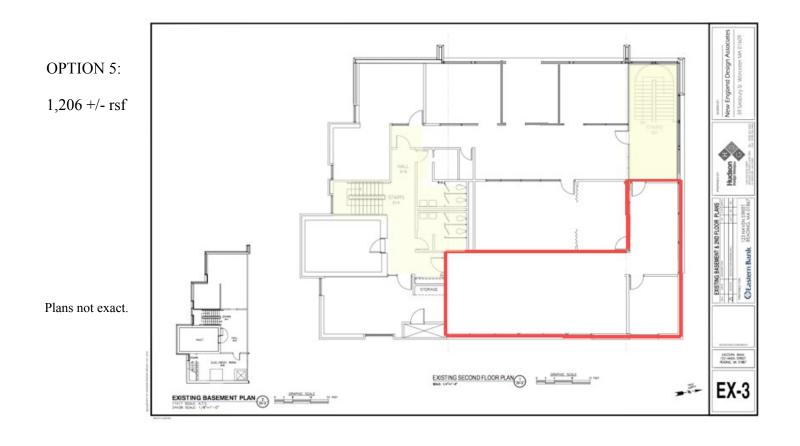

#### **OFFICE SPACE FOR LEASE ABOVE BANK / POST OFFICE**

- Multiple space options available up to 3,048 +/- rsf
- Available now
- Second floor above bank and post office
- Approximately 27 on-site parking spaces
- Exterior signage
- Glass-walled and private offices, conference rooms & open spaces
- Utility sink
- Floor-to-ceiling windows
- Common interior foyer
- 0.1 mile (3 min. +/-) walk to MBTA commuter train