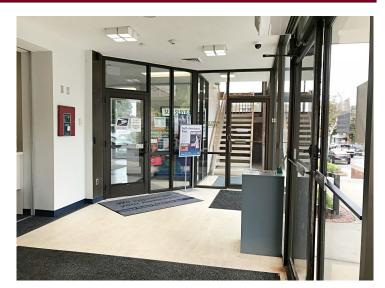

#### **OFFICE SPACE FOR LEASE ABOVE BANK / POST OFFICE**

- Multiple space options available up to 3,048 +/- rsf
- Available now
- Second floor above bank and post office
- Approximately 27 on-site parking spaces
- Exterior signage
- Glass-walled and private offices, conference rooms & open spaces
- Utility sink
- Floor-to-ceiling windows
- Common interior foyer
- 0.1 mile (3 min. +/-) walk to MBTA commuter train