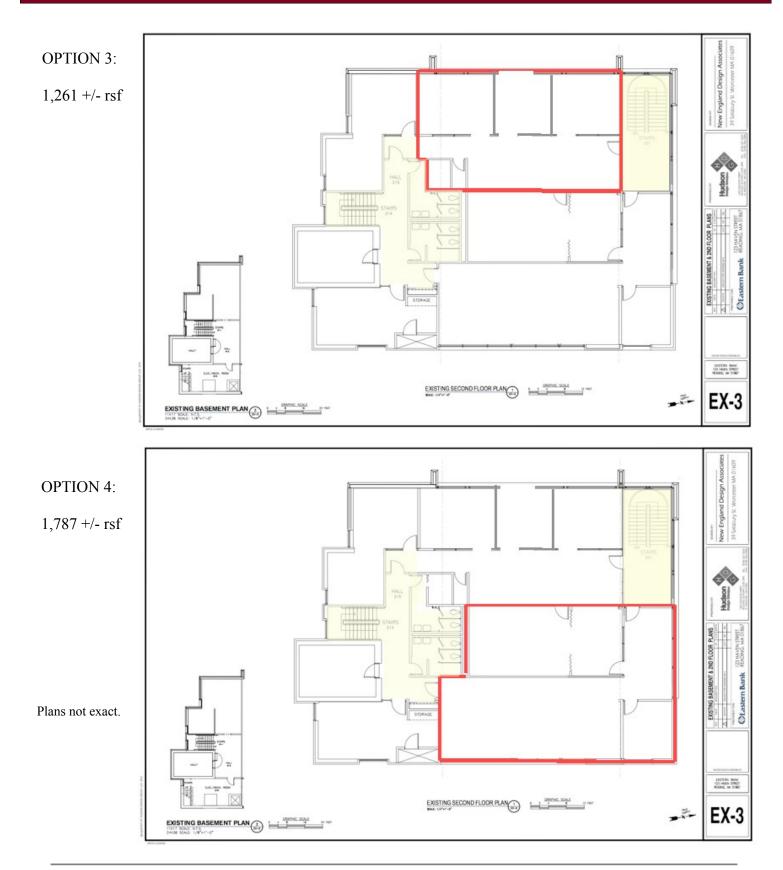

#### **OFFICE SPACE FOR LEASE ABOVE BANK / POST OFFICE**

- Multiple space options available up to 3,048 +/- rsf
- Available now
- Second floor above bank and post office
- Approximately 27 on-site parking spaces
- Exterior signage
- Glass-walled and private offices, conference rooms & open spaces
- Utility sink
- Floor-to-ceiling windows
- Common interior foyer
- 0.1 mile (3 min. +/-) walk to MBTA commuter train