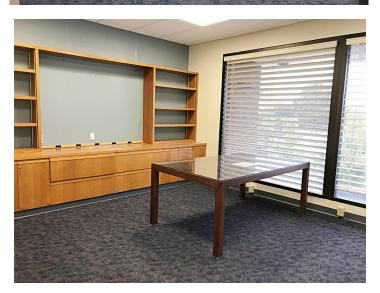

#### **OFFICE SPACE FOR LEASE ABOVE BANK / POST OFFICE**

- Multiple space options available up to 3,048 +/- rsf
- Available now
- Second floor above bank and post office
- Approximately 27 on-site parking spaces
- Exterior signage
- Glass-walled and private offices, conference rooms & open spaces
- Utility sink
- Floor-to-ceiling windows
- Common interior foyer
- 0.1 mile (3 min. +/-) walk to MBTA commuter train