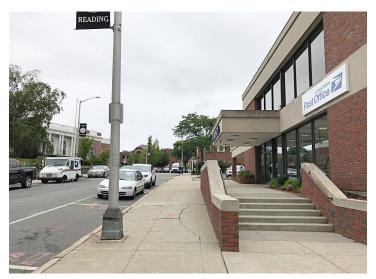

#### **OFFICE SPACE FOR LEASE ABOVE BANK / POST OFFICE**

- Multiple space options available up to 3,048 +/- rsf
- Available now
- Second floor above bank and post office
- Approximately 27 on-site parking spaces
- Exterior signage
- Glass-walled and private offices, conference rooms & open spaces
- Utility sink
- Floor-to-ceiling windows
- Common interior foyer
- 0.1 mile (3 min. +/-) walk to MBTA commuter train