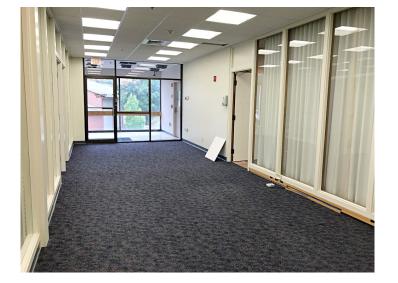

#### **OFFICE SPACE FOR LEASE ABOVE BANK / POST OFFICE**

- Multiple space options available up to 3,048 +/- rsf
- Available now
- Second floor above bank and post office
- Approximately 27 on-site parking spaces
- Exterior signage
- Glass-walled and private offices, conference rooms & open spaces
- Utility sink
- Floor-to-ceiling windows
- Common interior foyer
- 0.1 mile (3 min. +/-) walk to MBTA commuter train