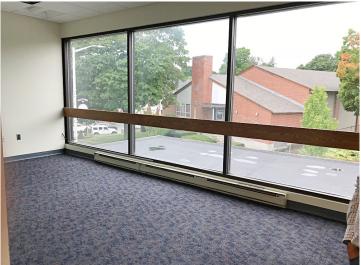

#### **OFFICE SPACE FOR LEASE ABOVE BANK / POST OFFICE**

- Multiple space options available up to 3,048 +/- rsf
- Available now
- Second floor above bank and post office
- Approximately 27 on-site parking spaces
- Exterior signage
- Glass-walled and private offices, conference rooms & open spaces
- Utility sink
- Floor-to-ceiling windows
- Common interior foyer
- 0.1 mile (3 min. +/-) walk to MBTA commuter train