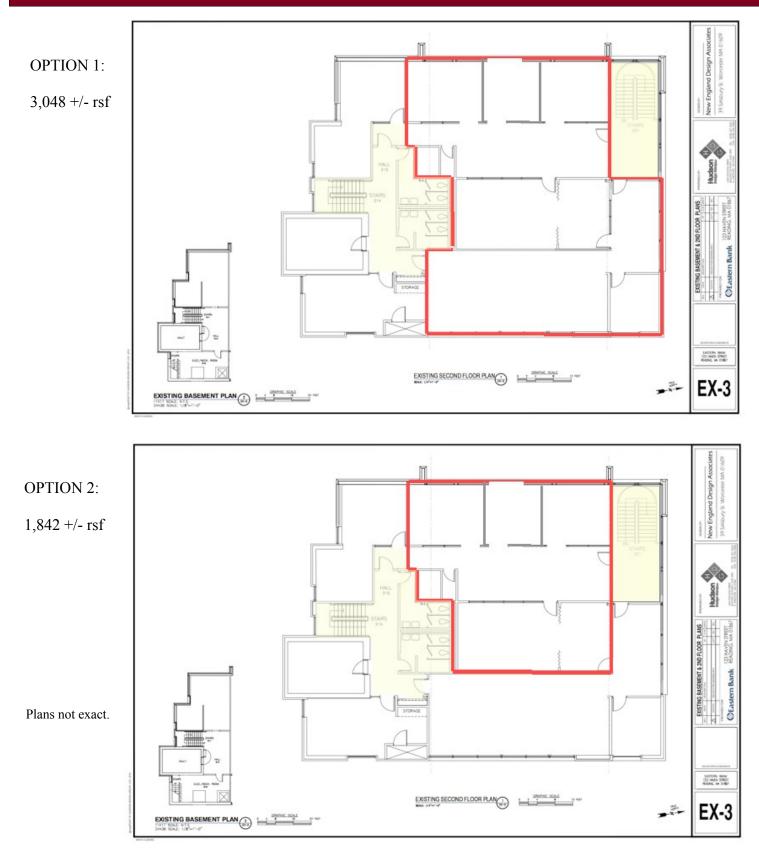

#### **OFFICE SPACE FOR LEASE ABOVE BANK / POST OFFICE**

- Multiple space options available up to 3,048 +/- rsf
- Available now
- Second floor above bank and post office
- Approximately 27 on-site parking spaces
- Exterior signage
- Glass-walled and private offices, conference rooms & open spaces
- Utility sink
- Floor-to-ceiling windows
- Common interior foyer
- 0.1 mile (3 min. +/-) walk to MBTA commuter train