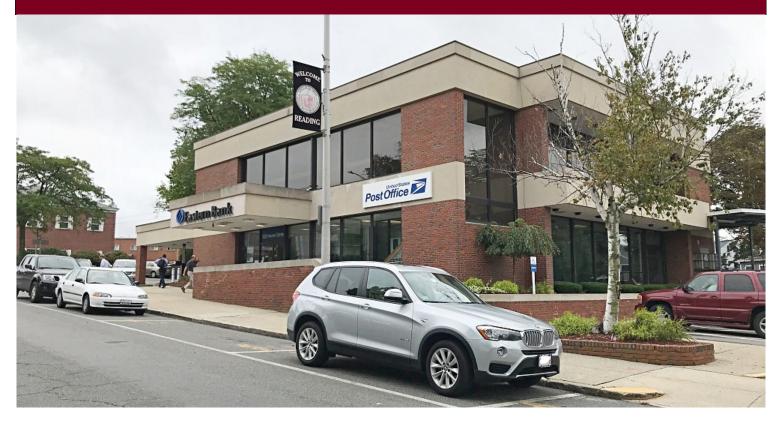

#### **OFFICE SPACE FOR LEASE ABOVE BANK / POST OFFICE**

- Multiple space options available up to 3,048 +/- rsf
- Available now
- Second floor above bank and post office
- Approximately 27 on-site parking spaces
- Exterior signage
- Glass-walled and private offices, conference rooms & open spaces
- Utility sink
- Floor-to-ceiling windows
- Common interior foyer
- 0.1 mile (3 min. +/-) walk to MBTA commuter train