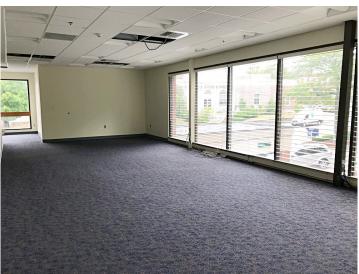

#### **OFFICE SPACE FOR LEASE ABOVE BANK / POST OFFICE**

- Multiple space options available up to 3,048 +/- rsf
- Available now
- Second floor above bank and post office
- Approximately 27 on-site parking spaces
- Exterior signage
- Glass-walled and private offices, conference rooms & open spaces
- Utility sink
- Floor-to-ceiling windows
- Common interior foyer
- 0.1 mile (3 min. +/-) walk to MBTA commuter train