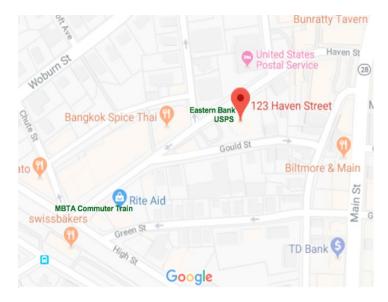

#### **OFFICE SPACE FOR LEASE ABOVE BANK / POST OFFICE**

- Multiple space options available up to 3,048 +/- rsf
- Available now
- Second floor above bank and post office
- Approximately 27 on-site parking spaces
- Exterior signage
- Glass-walled and private offices, conference rooms & open spaces
- Utility sink
- Floor-to-ceiling windows
- Common interior foyer
- 0.1 mile (3 min. +/-) walk to MBTA commuter train