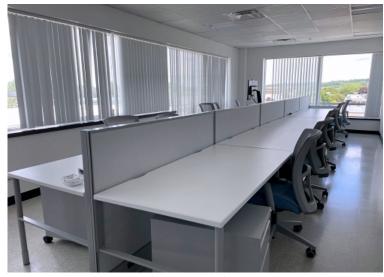

#### **Facility Description**

- Qualified (IQ/OQ and EM) ISO 7 Class 10,000 GMP-ready Cleanroom Modular "cleanroom within a room" with self-powered HEPA filter units, air returns, and ISO 8 Class 100,000 gowning room airlock
- ISO 5 Class 100 Aseptic Process Isolator and Biosafety Cabinets
- Analytical and Quality Labs with Equipped Benches with power outlets
- Utility Gas manifold Room to supply the Isolator controlled environment
- Emergency Generator (on the roof) to power select equipment and systems, with Circuit Breaker
- Fire King fireproof large cabinet file
- Receptionist area
- 3 closed-door offices (1-3 person capacity, each) with adjustable-height desks
- Conference Room with Cestron Flex Advanced Tabletop Video Conferencing System
- 55 Inch Wall-Mounted TV in the Conference Room
- Large open-area office workspace for up to 14 people with power outlets
- Kitchen area with wood cabinets, sink, refrigerator/freezer, and microwave
- Key Card security with alarm (Feenics) to allow variable access permissions to the office and to the lab areas and cleanroom
- Wi-Fi
- Meraki M46 Wi-Fi 6 indoor AP
- Meraki MS225-48FP L2 Stock CLD MGD 48X
- Meraki MX100 Cloud MGD SEC Application
- Large Supply/Utility Door leading to the Lab areas from the main hallway
- 2 Circuit breaker panels
- Internal, single occupant restroom with toilet and handwashing sink. Additional restrooms in the hallway for each floor of the building