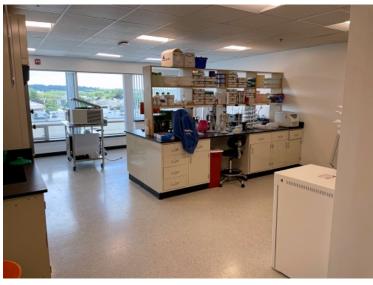

#### **Facility Description**

- Qualified (IQ/OQ and EM) ISO 7 Class 10,000 GMP-ready Cleanroom Modular "cleanroom within a room" with self-powered HEPA filter units, air returns, and ISO 8 Class 100,000 gowning room airlock
- ISO 5 Class 100 Aseptic Process Isolator and Biosafety Cabinets
- Analytical and Quality Labs with Equipped Benches with power outlets
- Utility Gas manifold Room to supply the Isolator controlled environment
- Emergency Generator (on the roof) to power select equipment and systems, with Circuit Breaker
- Fire King fireproof large cabinet file
- Receptionist area
- 3 closed-door offices (1-3 person capacity, each) with adjustable-height desks
- Conference Room with Cestron Flex Advanced Tabletop Video Conferencing System
- 55 Inch Wall-Mounted TV in the Conference Room
- Large open-area office workspace for up to 14 people with power outlets
- Kitchen area with wood cabinets, sink, refrigerator/freezer, and microwave
- Key Card security with alarm (Feenics) to allow variable access permissions to the office and to the lab areas and cleanroom
- Wi-Fi
- Meraki M46 Wi-Fi 6 indoor AP
- Meraki MS225-48FP L2 Stock CLD MGD 48X
- Meraki MX100 Cloud MGD SEC Application
- Large Supply/Utility Door leading to the Lab areas from the main hallway
- 2 Circuit breaker panels
- Internal, single occupant restroom with toilet and handwashing sink. Additional restrooms in the hallway for each floor of the building

#### **Equipment Overview**

- ISO 5 Class 100 Qualified GMP-Ready Biospherics Xvivo X-2 modular Aseptic Processing Isolator System with HEPA Filtration-Continuously Recirculating Controlled Atmosphere. 21CFR-11 compliant control software
- Stand-Alone Chiller to support Isolator workspace temperature control
- Qualified Labconco Iso Class 2 Biological Safety Cabinet
- GMP-Ready MACSQuant Flow Cytometer with 21CFR-11 compliant software
- Qualified Lasair III Aerosol Particle Counter
- SAS Super 180 Air Sampler for viable organisms
- TECAN F Plex Microplate Reader for LAL and other assays
- NucleoCounter NC-200
- Mettler Toledo XRS64 Analytical Balance
- Scientific SL 16R Centrifuge
- Benchmark Scientific ST-180 PLUS CO2 Incubator
- Benchmark SureTemp Incubator H2505-130
- ABS 2-8□ C Refrigerator
- ABS -20□ C Freezer
- K Series Cryogenic Liquid Nitrogen storage vessel with alarmed probe
- Multiple Micropipettes various volumes
- Multiple Handheld Pipette Aids
- Micro centrifuges
- Chemical Safety Hood
- Chilled Processing Chamber
- GPC Freezer/Bag Sealer
- GPC Centrifuge Chamber