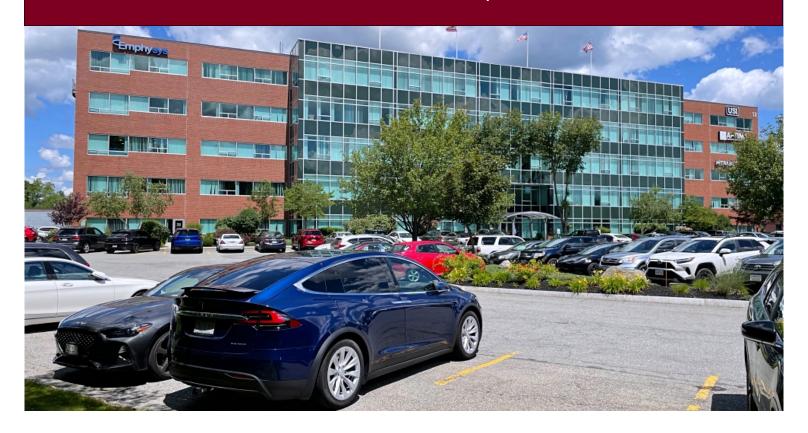

# TURNKEY BIOLAB FACILITY, READY FOR RAPID STARTUP 12 Gill Street, Woburn, MA | 4,582 +/-SF

# Cell and Gene Therapy Biolab For Sub-Lease

Available for sub-lease at 12 Gill Street is a cell and gene therapy biolab and offices with research, development, and clinical scale GMP manufacturing capabilities.

- 4,582 +/- rsf
- Term: 6-12 months
- Access to common loading
- On-site, daytime parking
- Conveniently located at the Intersection of Routes 93 and 95/128.

Edward Carbone, CCIM 781.935.5444 (o) 978.930.1579 (c)