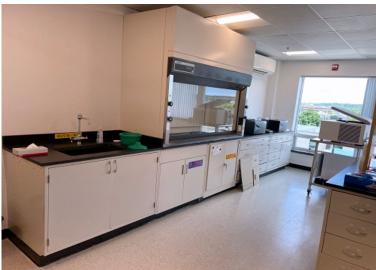

#### **Facility Description**

- Qualified (IQ/OQ and EM) ISO 7 Class 10,000 GMP-ready Cleanroom Modular "cleanroom within a room" with self-powered HEPA filter units, air returns, and ISO 8 Class 100,000 gowning room airlock
- ISO 5 Class 100 Aseptic Process Isolator and Biosafety Cabinets
- Analytical and Quality Labs with Equipped Benches with power outlets
- Utility Gas manifold Room to supply the Isolator controlled environment
- Emergency Generator (on the roof) to power select equipment and systems, with Circuit Breaker
- Fire King fireproof large cabinet file
- Receptionist area
- 3 closed-door offices (1-3 person capacity, each) with adjustable-height desks
- Conference Room with Cestron Flex Advanced Tabletop Video Conferencing System
- 55 Inch Wall-Mounted TV in the Conference Room
- Large open-area office workspace for up to 14 people with power outlets
- Kitchen area with wood cabinets, sink, refrigerator/freezer, and microwave
- Key Card security with alarm (Feenics) to allow variable access permissions to the office and to the lab areas and cleanroom
- Wi-Fi
- Meraki M46 Wi-Fi 6 indoor AP
- Meraki MS225-48FP L2 Stock CLD MGD 48X
- Meraki MX100 Cloud MGD SEC Application
- Large Supply/Utility Door leading to the Lab areas from the main hallway
- 2 Circuit breaker panels
- Internal, single occupant restroom with toilet and handwashing sink. Additional restrooms in the hallway for each floor of the building

#### **Equipment Overview**

- ISO 5 Class 100 Qualified GMP-Ready Biospherics Xvivo X-2 modular Aseptic Processing Isolator System with HEPA Filtration-Continuously Recirculating Controlled Atmosphere. 21CFR-11 compliant control software
- Stand-Alone Chiller to support Isolator workspace temperature control
- Qualified Labconco Iso Class 2 Biological Safety Cabinet
- GMP-Ready MACSQuant Flow Cytometer with 21CFR-11 compliant software
- Qualified Lasair III Aerosol Particle Counter
- SAS Super 180 Air Sampler for viable organisms
- TECAN F Plex Microplate Reader for LAL and other assays
- NucleoCounter NC-200
- Mettler Toledo XRS64 Analytical Balance
- Scientific SL 16R Centrifuge
- Benchmark Scientific ST-180 PLUS CO2 Incubator
- Benchmark SureTemp Incubator H2505-130
- ABS 2-8□ C Refrigerator
- ABS -20□ C Freezer
- K Series Cryogenic Liquid Nitrogen storage vessel with alarmed probe
- Multiple Micropipettes various volumes
- Multiple Handheld Pipette Aids
- Micro centrifuges
- Chemical Safety Hood
- Chilled Processing Chamber
- GPC Freezer/Bag Sealer
- GPC Centrifuge Chamber