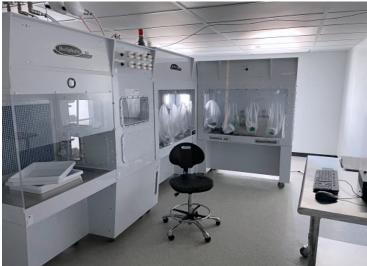

#### **Facility Description**

- Qualified (IQ/OQ and EM) ISO 7 Class 10,000 GMP-ready Cleanroom Modular "cleanroom within a room" with self-powered HEPA filter units, air returns, and ISO 8 Class 100,000 gowning room airlock
- ISO 5 Class 100 Aseptic Process Isolator and Biosafety Cabinets
- Analytical and Quality Labs with Equipped Benches with power outlets
- Utility Gas manifold Room to supply the Isolator controlled environment
- Emergency Generator (on the roof) to power select equipment and systems, with Circuit Breaker
- Fire King fireproof large cabinet file
- Receptionist area
- 3 closed-door offices (1-3 person capacity, each) with adjustable-height desks
- Conference Room with Cestron Flex Advanced Tabletop Video Conferencing System
- 55 Inch Wall-Mounted TV in the Conference Room
- Large open-area office workspace for up to 14 people with power outlets
- Kitchen area with wood cabinets, sink, refrigerator/freezer, and microwave
- Key Card security with alarm (Feenics) to allow variable access permissions to the office and to the lab areas and cleanroom
- Wi-Fi
- Meraki M46 Wi-Fi 6 indoor AP
- Meraki MS225-48FP L2 Stock CLD MGD 48X
- Meraki MX100 Cloud MGD SEC Application
- Large Supply/Utility Door leading to the Lab areas from the main hallway
- 2 Circuit breaker panels
- Internal, single occupant restroom with toilet and handwashing sink. Additional restrooms in the hallway for each floor of the building

#### **Equipment Overview**

- ISO 5 Class 100 Qualified GMP-Ready Biospherics Xvivo X-2 modular Aseptic Processing Isolator System with HEPA Filtration-Continuously Recirculating Controlled Atmosphere. 21CFR-11 compliant control software
- Stand-Alone Chiller to support Isolator workspace temperature control
- Qualified Labconco Iso Class 2 Biological Safety Cabinet
- GMP-Ready MACSQuant Flow Cytometer with 21CFR-11 compliant software
- Qualified Lasair III Aerosol Particle Counter
- SAS Super 180 Air Sampler for viable organisms
- TECAN F Plex Microplate Reader for LAL and other assays
- NucleoCounter NC-200
- Mettler Toledo XRS64 Analytical Balance
- Scientific SL 16R Centrifuge
- Benchmark Scientific ST-180 PLUS CO2 Incubator
- Benchmark SureTemp Incubator H2505-130
- ABS 2-8□ C Refrigerator
- ABS -20□ C Freezer
- K Series Cryogenic Liquid Nitrogen storage vessel with alarmed probe
- Multiple Micropipettes various volumes
- Multiple Handheld Pipette Aids
- Micro centrifuges
- Chemical Safety Hood
- Chilled Processing Chamber
- GPC Freezer/Bag Sealer
- GPC Centrifuge Chamber