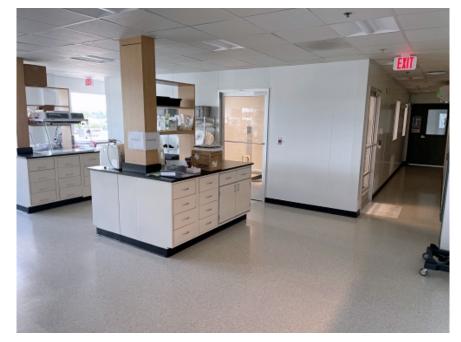

#### **Facility Description**

- Qualified (IQ/OQ and EM) ISO 7 Class 10,000 GMP-ready Cleanroom Modular "cleanroom within a room" with self-powered HEPA filter units, air returns, and ISO 8 Class 100,000 gowning room airlock
- ISO 5 Class 100 Aseptic Process Isolator and Biosafety Cabinets
- Analytical and Quality Labs with Equipped Benches with power outlets
- Utility Gas manifold Room to supply the Isolator controlled environment
- Emergency Generator (on the roof) to power select equipment and systems, with Circuit Breaker
- Fire King fireproof large cabinet file
- Receptionist area
- 3 closed-door offices (1-3 person capacity, each) with adjustable-height desks
- Conference Room with Cestron Flex Advanced Tabletop Video Conferencing System
- 55 Inch Wall-Mounted TV in the Conference Room
- Large open-area office workspace for up to 14 people with power outlets
- Kitchen area with wood cabinets, sink, refrigerator/freezer, and microwave
- Key Card security with alarm (Feenics) to allow variable access permissions to the office and to the lab areas and cleanroom
- Wi-Fi
- Meraki M46 Wi-Fi 6 indoor AP
- Meraki MS225-48FP L2 Stock CLD MGD 48X
- Meraki MX100 Cloud MGD SEC Application
- Large Supply/Utility Door leading to the Lab areas from the main hallway
- 2 Circuit breaker panels
- Internal, single occupant restroom with toilet and handwashing sink. Additional restrooms in the hallway for each floor of the building

#### **Equipment Overview**

- ISO 5 Class 100 Qualified GMP-Ready Biospherics Xvivo X-2 modular Aseptic Processing Isolator System with HEPA Filtration-Continuously Recirculating Controlled Atmosphere. 21CFR-11 compliant control software
- Stand-Alone Chiller to support Isolator workspace temperature control
- Qualified Labconco Iso Class 2 Biological Safety Cabinet
- GMP-Ready MACSQuant Flow Cytometer with 21CFR-11 compliant software
- Qualified Lasair III Aerosol Particle Counter
- SAS Super 180 Air Sampler for viable organisms
- TECAN F Plex Microplate Reader for LAL and other assays
- NucleoCounter NC-200
- Mettler Toledo XRS64 Analytical Balance
- Scientific SL 16R Centrifuge
- Benchmark Scientific ST-180 PLUS CO2 Incubator
- Benchmark SureTemp Incubator H2505-130
- ABS 2-8□ C Refrigerator
- ABS -20□ C Freezer
- K Series Cryogenic Liquid Nitrogen storage vessel with alarmed probe
- Multiple Micropipettes various volumes
- Multiple Handheld Pipette Aids
- Micro centrifuges
- Chemical Safety Hood
- Chilled Processing Chamber
- GPC Freezer/Bag Sealer
- GPC Centrifuge Chamber