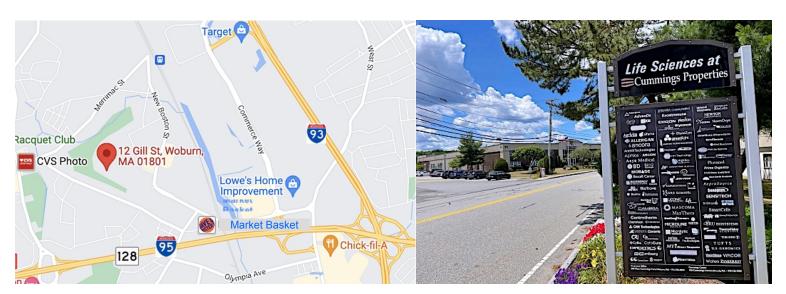

#### Location

### 12 Gill Street, Woburn, MA

View the full gallery of photos at: CarboneRE.com/flyer/1333/12-gill-street-woburn-ma-01810-biolab