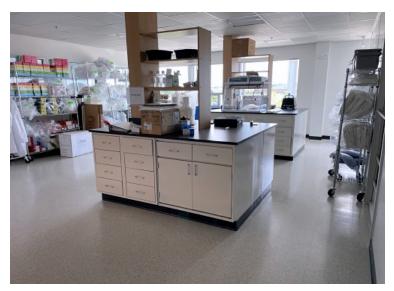

#### **Facility Description**

- Qualified (IQ/OQ and EM) ISO 7 Class 10,000 GMP-ready Cleanroom Modular "cleanroom within a room" with self-powered HEPA filter units, air returns, and ISO 8 Class 100,000 gowning room airlock
- ISO 5 Class 100 Aseptic Process Isolator and Biosafety Cabinets
- Analytical and Quality Labs with Equipped Benches with power outlets
- Utility Gas manifold Room to supply the Isolator controlled environment
- Emergency Generator (on the roof) to power select equipment and systems, with Circuit Breaker
- Fire King fireproof large cabinet file
- Receptionist area
- 3 closed-door offices (1-3 person capacity, each) with adjustable-height desks
- Conference Room with Cestron Flex Advanced Tabletop Video Conferencing System
- 55 Inch Wall-Mounted TV in the Conference Room
- Large open-area office workspace for up to 14 people with power outlets
- Kitchen area with wood cabinets, sink, refrigerator/freezer, and microwave
- Key Card security with alarm (Feenics) to allow variable access permissions to the office and to the lab areas and cleanroom
- Wi-Fi
- Meraki M46 Wi-Fi 6 indoor AP
- Meraki MS225-48FP L2 Stock CLD MGD 48X
- Meraki MX100 Cloud MGD SEC Application
- Large Supply/Utility Door leading to the Lab areas from the main hallway
- 2 Circuit breaker panels
- Internal, single occupant restroom with toilet and handwashing sink. Additional restrooms in the hallway for each floor of the building

#### **Equipment Overview**

- ISO 5 Class 100 Qualified GMP-Ready Biospherics Xvivo X-2 modular Aseptic Processing Isolator System with HEPA Filtration-Continuously Recirculating Controlled Atmosphere. 21CFR-11 compliant control software
- Stand-Alone Chiller to support Isolator workspace temperature control
- Qualified Labconco Iso Class 2 Biological Safety Cabinet
- GMP-Ready MACSQuant Flow Cytometer with 21CFR-11 compliant software
- Qualified Lasair III Aerosol Particle Counter
- SAS Super 180 Air Sampler for viable organisms
- TECAN F Plex Microplate Reader for LAL and other assays
- NucleoCounter NC-200
- Mettler Toledo XRS64 Analytical Balance
- Scientific SL 16R Centrifuge
- Benchmark Scientific ST-180 PLUS CO2 Incubator
- Benchmark SureTemp Incubator H2505-130
- ABS 2-8□ C Refrigerator
- ABS -20□ C Freezer
- K Series Cryogenic Liquid Nitrogen storage vessel with alarmed probe
- Multiple Micropipettes various volumes
- Multiple Handheld Pipette Aids
- Micro centrifuges
- Chemical Safety Hood
- Chilled Processing Chamber
- GPC Freezer/Bag Sealer
- GPC Centrifuge Chamber