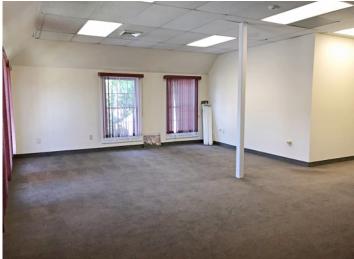

### 2,500 +/- SF 10-Room Office Suite For Lease

- 2,500 +/- SF
- \$2,600.00 per month plus utilities
- Entire second floor of this two-story building
- 10-room office suite consisting of reception area, 8 offices, storage room, and two private lavatories.
- 6 parking spaces designated for tenants' exclusive use
- Immediate occupancy
- Oversize double-hung windows
- Low pile wall-to-wall carpet
- Gas fired single zone packaged heating & a/c
- Fire sprinklers. Security system
- Located on Route 3A. Easy access to Route 128/95