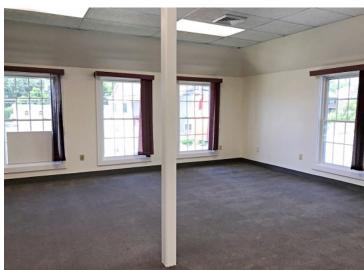

### 2,500 +/- SF 10-Room Office Suite For Lease

- 2,500 +/- SF
- \$2,600.00 per month plus utilities
- Entire second floor of this two-story building
- 10-room office suite consisting of reception area, 8 offices, storage room, and two private lavatories.
- 6 parking spaces designated for tenants' exclusive use
- Immediate occupancy
- Oversize double-hung windows
- Low pile wall-to-wall carpet
- Gas fired single zone packaged heating & a/c
- Fire sprinklers. Security system
- Located on Route 3A. Easy access to Route 128/95