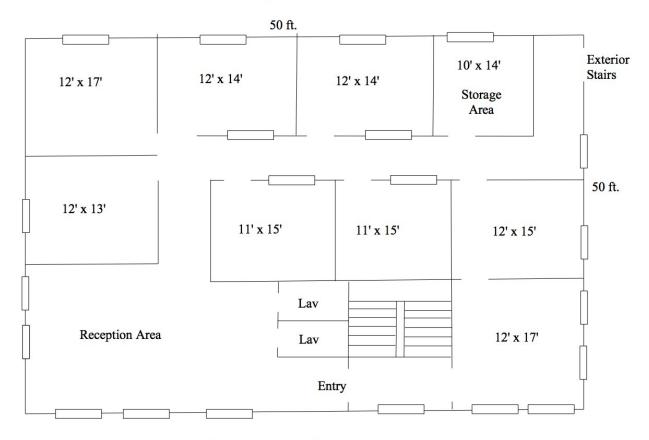

### 2,500 +/- SF 10-Room Office Suite For Lease

- 2,500 +/- SF
- \$2,600.00 per month plus utilities
- Entire second floor of this two-story building
- 10-room office suite consisting of reception area, 8 offices, storage room, and two private lavatories.
- 6 parking spaces designated for tenants' exclusive use
- Immediate occupancy
- Oversize double-hung windows
- Low pile wall-to-wall carpet
- Gas fired single zone packaged heating & a/c
- Fire sprinklers. Security system
- Located on Route 3A. Easy access to Route 128/95

#### 134 CAMBRIDGE STREET, BURLINGTON, MA 2,500 +/- SF

[Plan not drawn to scale. Plan not exact.]

Carbone Commercial Real Estate CarboneRE.com 781.935.5444 © 2018