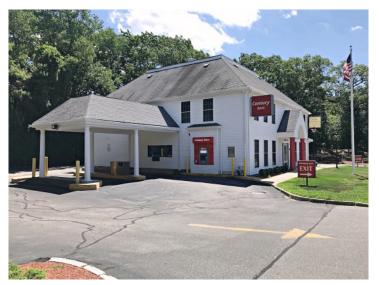

## 134 Cambridge Street, Burlington, MA

### 2,500 +/- SF 10-Room Office Suite For Lease

- 2,500 +/- SF
- \$2,600.00 per month plus utilities
- Entire second floor of this two-story building
- 10-room office suite consisting of reception area, 8 offices, storage room, and two private lavatories.
- 6 parking spaces designated for tenants' exclusive use
- Immediate occupancy
- Oversize double-hung windows
- Low pile wall-to-wall carpet
- Gas fired single zone packaged heating & a/c
- Fire sprinklers. Security system
- Located on Route 3A. Easy access to Route 128/95