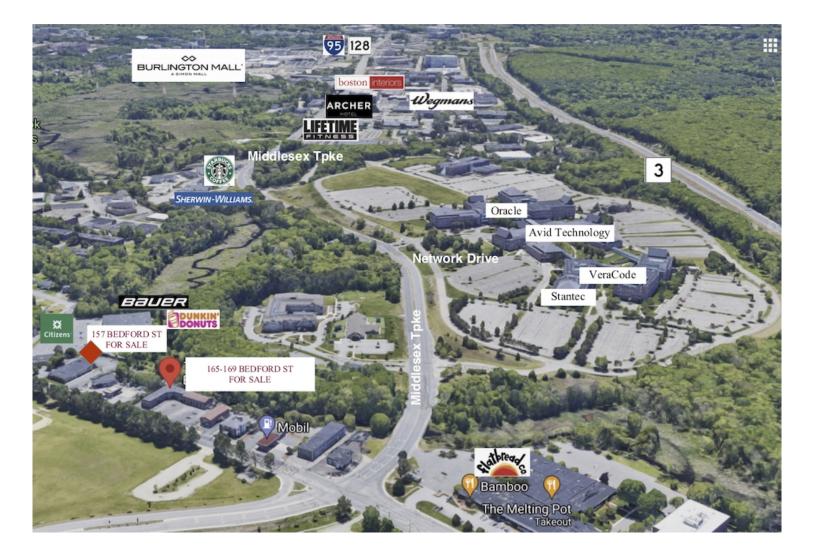

#### Site Features

| YEAR BUILT:    | 1964 / Renovated 2013        |
|----------------|------------------------------|
| BUILDING AREA: | 8,216 +/- SF                 |
| PARCEL:        | 26-22-0                      |
| LAND AREA:     | 0.65 +/- acres               |
| ZONING:        | BG (Business General)        |
| WATER & SEWER: | Municipal                    |
| UTILITIES:     | Gas heat                     |
| RE TAXES:      | \$43,944 (2021)              |
| # UNITS:       | 6                            |
| LOCATION:      | On Route 62                  |
|                | 0.6 miles to Route 3         |
|                | 1.8 miles to Burlington Mall |
|                | & Route 95/128               |
|                |                              |