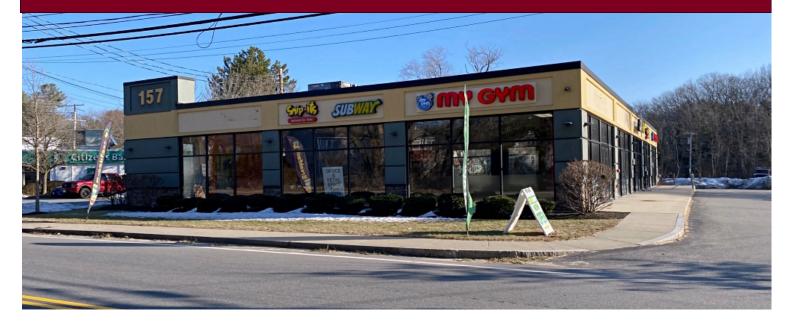

# FOR SALE: 157 Bedford Street, Burlington, MA

#### Site Features

| YEAR BUILT:    | 1964 / Renovated 2013        |
|----------------|------------------------------|
| BUILDING AREA: | 8,216 +/- SF                 |
| PARCEL:        | 26-22-0                      |
| LAND AREA:     | 0.65 +/- acres               |
| ZONING:        | BG (Business General)        |
| WATER & SEWER: | Municipal                    |
| UTILITIES:     | Gas heat                     |
| RE TAXES:      | \$43,944 (2021)              |
| # UNITS:       | 6                            |
| LOCATION:      | On Route 62                  |
|                | 0.6 miles to Route 3         |
|                | 1.8 miles to Burlington Mall |
|                | & Route 95/128               |
|                |                              |