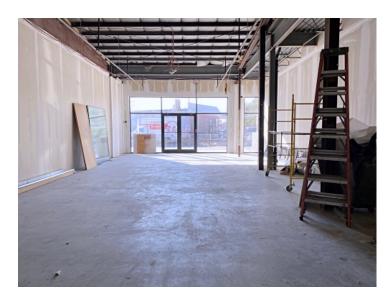

#### Occupancy

| Unit A1: | 1,576 +/- sf, available |
|----------|-------------------------|
| Unit A2: | 1,440 +/- sf, available |
| Unit B:  | 1,398 +/- sf, Subway    |
| Unit C:  | 1,208 +/- sf, Snip-Its  |
| Unit D1: | 1,175 +/- sf, My Gym    |
| Unit D2: | 1,419 +/- sf, My Gym    |