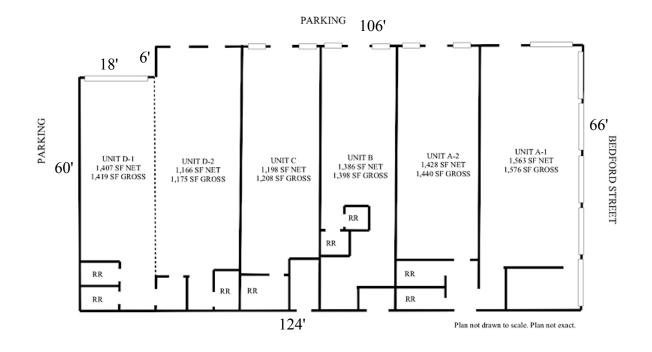

#### Occupancy

| Unit A1: | 1,576 +/- sf, available |
|----------|-------------------------|
| Unit A2: | 1,440 +/- sf, available |
| Unit B:  | 1,398 +/- sf, Subway    |
| Unit C:  | 1,208 +/- sf, Snip-Its  |
| Unit D1: | 1,175 +/- sf, My Gym    |
| Unit D2: | 1,419 +/- sf, My Gym    |