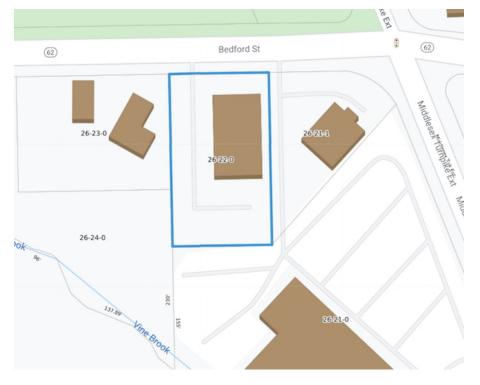

#### Site Features

| YEAR BUILT:    | 1964 / Renovated 2013        |
|----------------|------------------------------|
| BUILDING AREA: | 8,216 +/- SF                 |
| PARCEL:        | 26-22-0                      |
| LAND AREA:     | 0.65 +/- acres               |
| ZONING:        | BG (Business General)        |
| WATER & SEWER: | Municipal                    |
| UTILITIES:     | Gas heat                     |
| RE TAXES:      | \$43,944 (2021)              |
| # UNITS:       | 6                            |
| LOCATION:      | On Route 62                  |
|                | 0.6 miles to Route 3         |
|                | 1.8 miles to Burlington Mall |
|                | & Route 95/128               |
|                |                              |