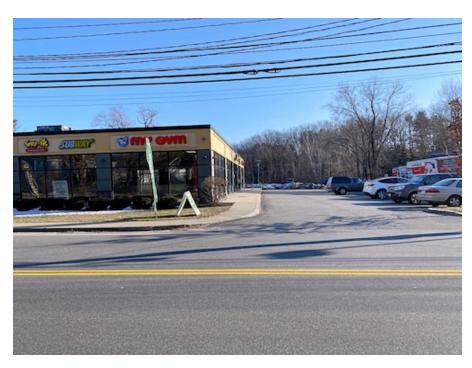

## **END-CAP RETAIL SPACE - FOR LEASE**

- Unit A1: 1,576 +/-sf
- End-cap unit with full length visibility along Route 62/Bedford Street
- · Exterior retail sign positioning
- Common restrooms shared with unit A2
- On-site, shared parking lot
- Zoned: B-G (Business General)
- Located on Route 62, 0.5 miles to Route 3;
- 1.1 miles to the shops at Third Avenue
- 1.8 miles to the Burlington Mall & Route 95/128
- \$30.00 per sf nnn