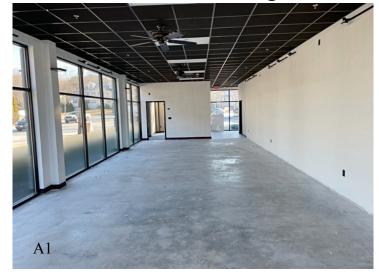

## **END-CAP RETAIL SPACE - FOR LEASE**

- Unit A1: 1,576 +/-sf
- End-cap unit with full length visibility along Route 62/Bedford Street
- · Exterior retail sign positioning
- Common restrooms shared with unit A2
- On-site, shared parking lot
- Zoned: B-G (Business General)
- Located on Route 62, 0.5 miles to Route 3;
- 1.1 miles to the shops at Third Avenue
- 1.8 miles to the Burlington Mall & Route 95/128
- \$30.00 per sf nnn