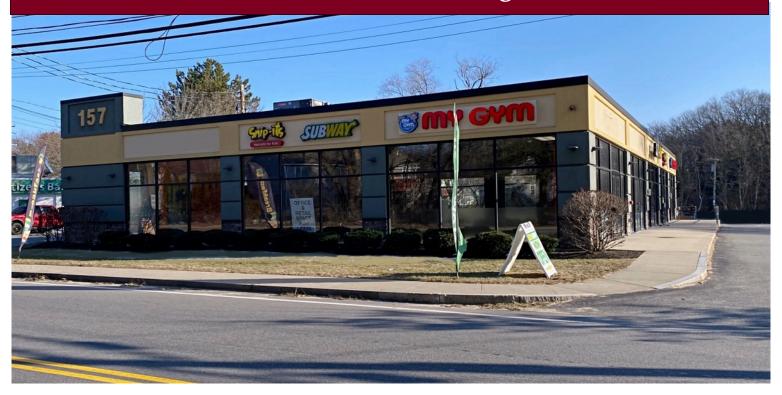

## 157 Bedford Street, Burlington, MA

## **END-CAP RETAIL SPACE - FOR LEASE**

- Unit A1: 1,576 +/-sf
- End-cap unit with full length visibility along Route 62/Bedford Street
- · Exterior retail sign positioning
- Common restrooms shared with unit A2
- On-site, shared parking lot
- Zoned: B-G (Business General)
- Located on Route 62, 0.5 miles to Route 3;
- 1.1 miles to the shops at Third Avenue
- 1.8 miles to the Burlington Mall & Route 95/128
- \$30.00 per sf nnn