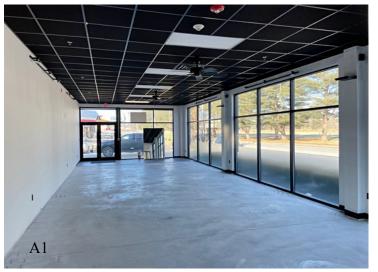

## **END-CAP RETAIL SPACE - FOR LEASE**

- Unit A1: 1,576 +/-sf
- End-cap unit with full length visibility along Route 62/Bedford Street
- · Exterior retail sign positioning
- Common restrooms shared with unit A2
- On-site, shared parking lot
- Zoned: B-G (Business General)
- Located on Route 62, 0.5 miles to Route 3;
- 1.1 miles to the shops at Third Avenue
- 1.8 miles to the Burlington Mall & Route 95/128
- \$30.00 per sf nnn