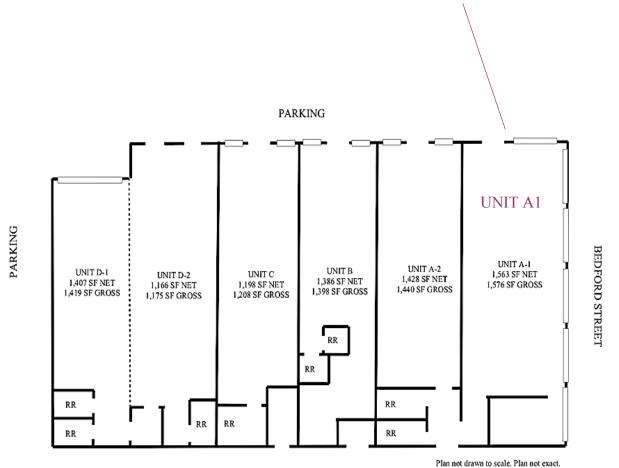

## **END-CAP RETAIL SPACE - FOR LEASE**

- Unit A1: 1,576 +/-sf
- End-cap unit with full length visibility along Route 62/Bedford Street
- · Exterior retail sign positioning
- Common restrooms shared with unit A2
- On-site, shared parking lot
- Zoned: B-G (Business General)
- Located on Route 62, 0.5 miles to Route 3;
- 1.1 miles to the shops at Third Avenue
- 1.8 miles to the Burlington Mall & Route 95/128
- \$30.00 per sf nnn