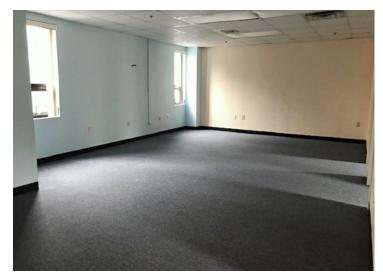

## SECOND FLOOR OFFICE SPACE

- Flexible size options available approximately 500 to 2,500 sf.
- On-site parking (front & rear)
- Private offices & open space
- Open interior staircase
- Private lavatory in each unit
- Exterior sign placement
- 0.5 miles to Route 3
- 1.8 Miles to the Burlington Mall & Route 95/128
- \$15.00 per sf nnn