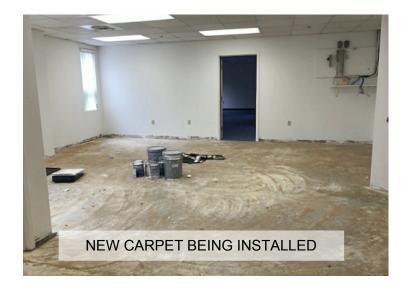

## SECOND FLOOR OFFICE SPACE

- Flexible size options available approximately 500 to 2,500 sf.
- On-site parking (front & rear)
- Private offices & open space
- Open interior staircase
- Private lavatory in each unit
- Exterior sign placement
- 0.5 miles to Route 3
- 1.8 Miles to the Burlington Mall & Route 95/128
- \$15.00 per sf nnn