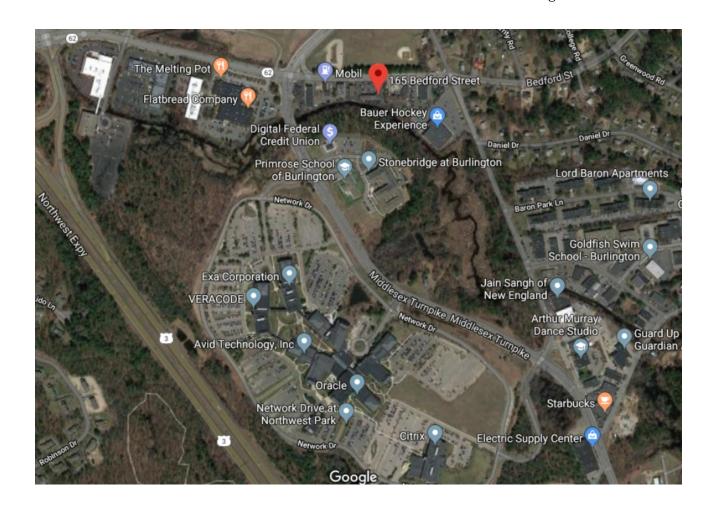

## 165 Bedford Street, Burlington, MA

### **AREA AMENITIES**

Citizens Bank
Digital Federal Credit Union
Flatbread Company
The Melting Post
Panera Bread
Primrose School
Starbucks
Dunkin Donuts
Mobil Gas
Citgo

#### **AREA BUSINESSES**

Burlington Motors
Network Drive Business Park
Oracle
Exa Corporation
Veracode
Citrix
Avid Technology
NetBrain Technologies
Mitre
1.3 Miles to Wegmans
1.8 Miles to the Burlington Mall