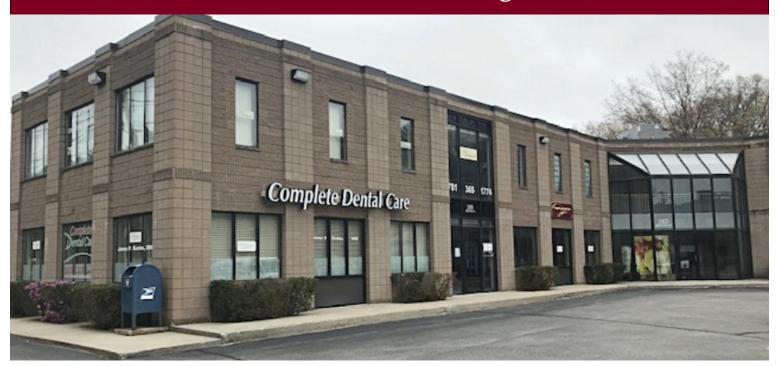

# 165 Bedford Street, Burlington, MA

## SECOND FLOOR OFFICE SPACE

- Flexible size options available approximately 500 to 2,500 sf.
- On-site parking (front & rear)
- Private offices & open space
- Open interior staircase
- Private lavatory in each unit
- Exterior sign placement
- 0.5 miles to Route 3
- 1.8 Miles to the Burlington Mall & Route 95/128
- \$15.00 per sf nnn