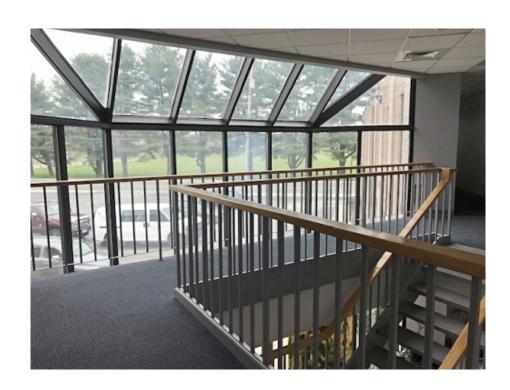

## SECOND FLOOR OFFICE SPACE

- Flexible size options available approximately 500 to 2,500 sf.
- On-site parking (front & rear)
- Private offices & open space
- Open interior staircase
- Private lavatory in each unit
- Exterior sign placement
- 0.5 miles to Route 3
- 1.8 Miles to the Burlington Mall & Route 95/128
- \$15.00 per sf nnn