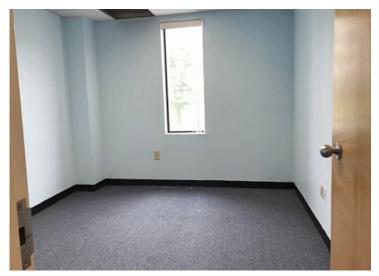

## SECOND FLOOR OFFICE SPACE

- Flexible size options available approximately 500 to 2,500 sf.
- On-site parking (front & rear)
- Private offices & open space
- Open interior staircase
- Private lavatory in each unit
- Exterior sign placement
- 0.5 miles to Route 3
- 1.8 Miles to the Burlington Mall & Route 95/128
- \$15.00 per sf nnn