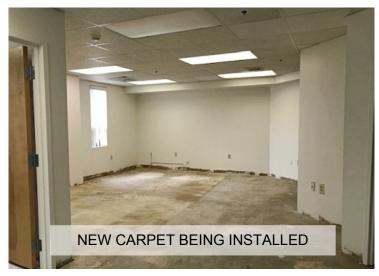

## SECOND FLOOR OFFICE SPACE

- Flexible size options available approximately 500 to 2,500 sf.
- On-site parking (front & rear)
- Private offices & open space
- Open interior staircase
- Private lavatory in each unit
- Exterior sign placement
- 0.5 miles to Route 3
- 1.8 Miles to the Burlington Mall & Route 95/128
- \$15.00 per sf nnn