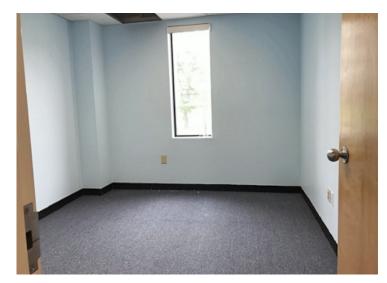

## SECOND FLOOR OFFICE SPACE

- Flexible size options available approximately 811 to 2,500 sf.
- On-site parking (front & rear)
- Private offices & open space
- Open interior staircase
- Private lavatory in each unit
- Exterior sign placement
- 0.5 miles to Route 3
- 1.8 Miles to the Burlington Mall & Route 95/128
- \$15.00 per sf nnn