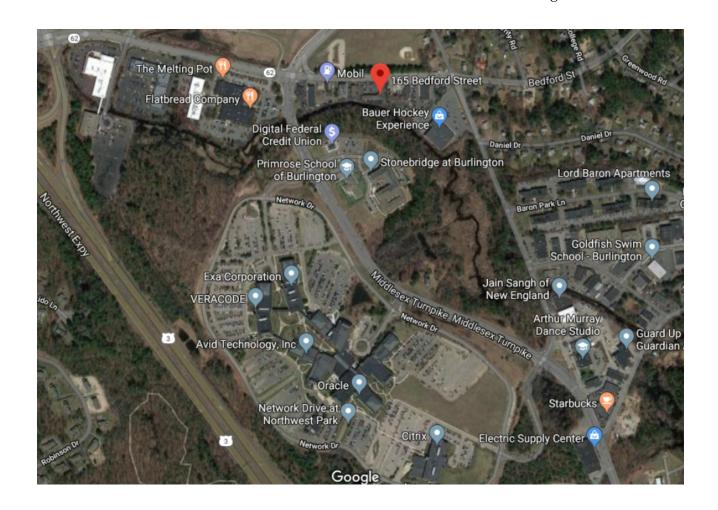

## 165 Bedford Street, Burlington, MA

### **AREA AMENITIES**

Citizens Bank
Digital Federal Credit Union
Flatbread Company
The Melting Post
Panera Bread
Primrose School
Starbucks
Dunkin Donuts
Mobil Gas
Citgo

#### **AREA BUSINESSES**

Burlington Motors
Network Drive Business Park
Oracle
Exa Corporation
Veracode
Citrix
Avid Technology
NetBrain Technologies
Mitre
1.3 Miles to Wegmans
1.8 Miles to the Burlington Mall