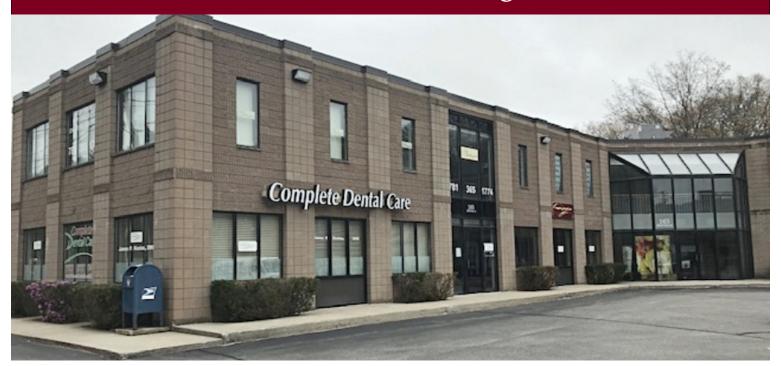

# 165 Bedford Street, Burlington, MA

## SECOND FLOOR OFFICE SPACE

- Flexible size options available approximately 811 to 2,500 sf.
- On-site parking (front & rear)
- Private offices & open space
- Open interior staircase
- Private lavatory in each unit
- Exterior sign placement
- 0.5 miles to Route 3
- 1.8 Miles to the Burlington Mall & Route 95/128
- \$15.00 per sf nnn