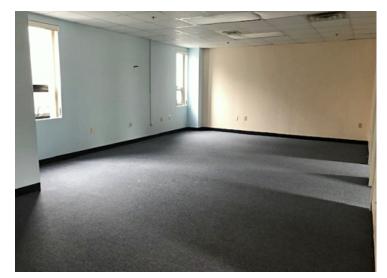

## SECOND FLOOR OFFICE SPACE

- Flexible size options available approximately 811 to 2,500 sf.
- On-site parking (front & rear)
- Private offices & open space
- Open interior staircase
- Private lavatory in each unit
- Exterior sign placement
- 0.5 miles to Route 3
- 1.8 Miles to the Burlington Mall & Route 95/128
- \$15.00 per sf nnn