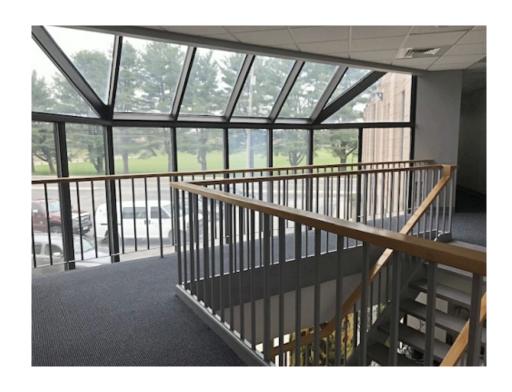

## SECOND FLOOR OFFICE SPACE

- Flexible size options available approximately 811 to 2,500 sf.
- On-site parking (front & rear)
- Private offices & open space
- Open interior staircase
- Private lavatory in each unit
- Exterior sign placement
- 0.5 miles to Route 3
- 1.8 Miles to the Burlington Mall & Route 95/128
- \$15.00 per sf nnn