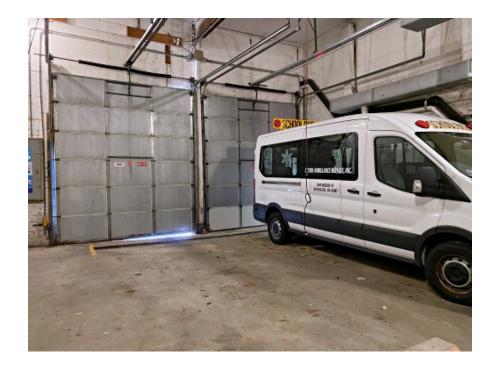

## 2-BAY GARAGE + OFFICE FOR LEASE

• 1,600 +/- sf

• 2 Drive-in Doors: 12 H x 10 W

• Garage dimensions: 26.5 W x 31 D

Ceiling: 18'H

• Floor drains

• Office

Kitchen

Sink in garage area

Sprinklers

• Parking: 4-8 spaces

• Zoned: Business

• \$3,600 per month plus utilities

Edward Carbone, CCIM 781.935.5444 (o) 978.930.1579 (c) Edward@CarboneRE.com

CarboneRE.com