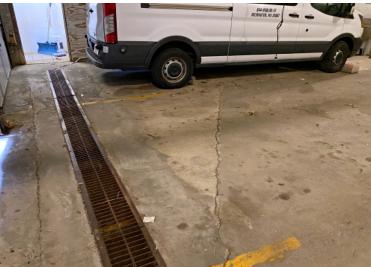

## 2-BAY GARAGE + OFFICE FOR LEASE

• 1,600 +/- sf

• 2 Drive-in Doors: 12 H x 10 W

• Garage dimensions: 26.5 W x 31 D

Ceiling: 18'H

• Floor drains

• Office

Kitchen

Sink in garage area

Sprinklers

• Parking: 4-8 spaces

• Zoned: Business

• \$3,600 per month plus utilities

Edward Carbone, CCIM 781.935.5444 (o) 978.930.1579 (c) Edward@CarboneRE.com

CarboneRE.com