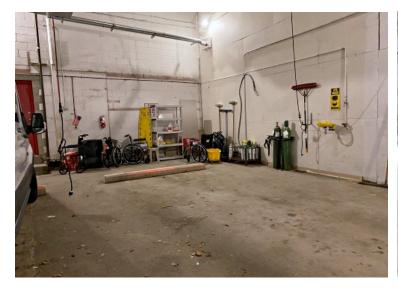

## 2-BAY GARAGE + OFFICE FOR LEASE

• 1,600 +/- sf

• 2 Drive-in Doors: 12 H x 10 W

• Garage dimensions: 26.5 W x 31 D

Ceiling: 18'H

• Floor drains

• Office

Kitchen

Sink in garage area

Sprinklers

• Parking: 4-8 spaces

• Zoned: Business

• \$3,600 per month plus utilities

Edward Carbone, CCIM 781.935.5444 (o) 978.930.1579 (c) Edward@CarboneRE.com

CarboneRE.com