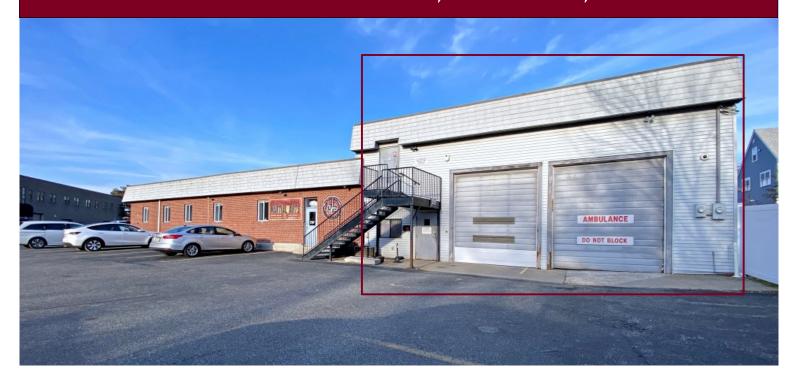

## 2-BAY GARAGE + OFFICE FOR LEASE

• 1,600 +/- sf

• 2 Drive-in Doors: 12 H x 10 W

• Garage dimensions: 26.5 W x 31 D

Ceiling: 18'H

• Floor drains

• Office

Kitchen

Sink in garage area

Sprinklers

• Parking: 4-8 spaces

• Zoned: Business

• \$3,600 per month plus utilities

Edward Carbone, CCIM 781.935.5444 (o) 978.930.1579 (c) Edward@CarboneRE.com

CarboneRE.com