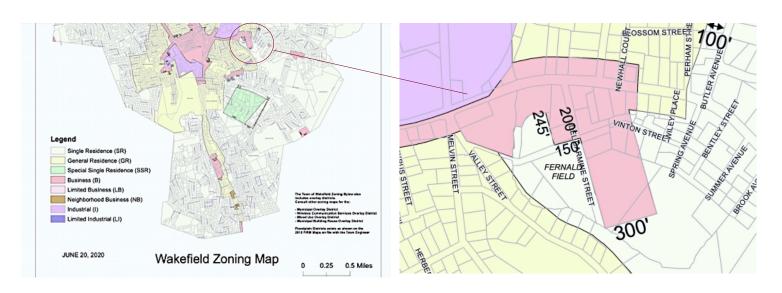

Sink in garage area

Sprinklers

• Parking: 4-8 spaces

• Zoned: Business

• \$3,600 per month plus utilities

Edward Carbone, CCIM 781.935.5444 (o) 978.930.1579 (c) Edward@CarboneRE.com

CarboneRE.com