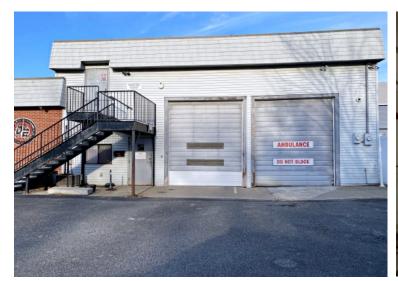

## 2-BAY GARAGE + OFFICE FOR LEASE

• 1,600 +/- sf

• 2 Drive-in Doors: 12 H x 10 W

• Garage dimensions: 26.5 W x 31 D

Ceiling: 18'H

• Floor drains

• Office

Kitchen

Sink in garage area

Sprinklers

• Parking: 4-8 spaces

• Zoned: Business

• \$3,600 per month plus utilities

Edward Carbone, CCIM 781.935.5444 (o) 978.930.1579 (c) Edward@CarboneRE.com

CarboneRE.com