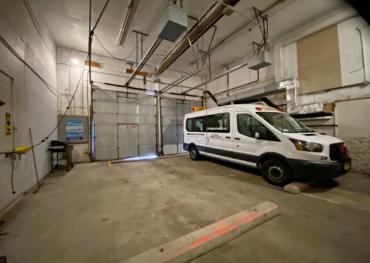

## 2-BAY GARAGE + OFFICE FOR LEASE

• 1,600 +/- sf

• 2 Drive-in Doors: 12 H x 10 W

• Garage dimensions: 26.5 W x 31 D

Ceiling: 18'H

• Floor drains

• Office

Kitchen

Sink in garage area

Sprinklers

• Parking: 4-8 spaces

• Zoned: Business

• \$3,600 per month plus utilities

Edward Carbone, CCIM 781.935.5444 (o) 978.930.1579 (c) Edward@CarboneRE.com

CarboneRE.com