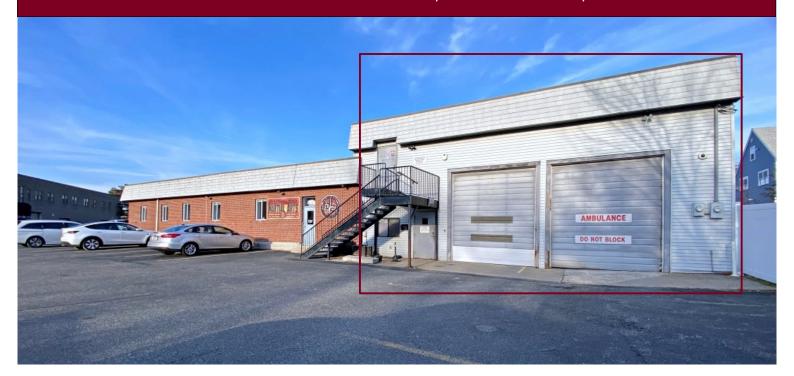

## 2-BAY GARAGE + OFFICE FOR LEASE

• 1,600 +/- sf

• 2 Drive-in Doors: 12 H x 10 W

• Garage dimensions: 26.5 W x 31 D

• Ceiling: 18'H

Floor drains

Office

Kitchen

• Sink in garage area

Sprinklers

• Parking: 4-8 spaces

• Zoned: Business

• Available 11/18/24; 3 year max lease

• \$3,700 per month plus utilities

Edward Carbone, CCIM
781.935.5444 (o)
978.930.1579 (c)
Edward@CarboneRE.com
CarboneRE.com