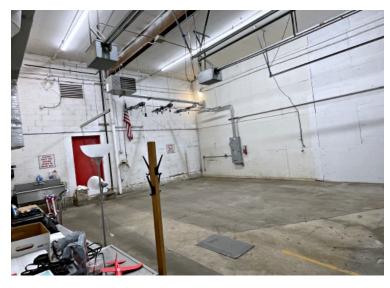

## 2-BAY GARAGE + OFFICE FOR LEASE

• 1,600 +/- sf

• 2 Drive-in Doors: 12 H x 10 W

• Garage dimensions: 26.5 W x 31 D

• Ceiling: 18'H

Floor drains

Office

Kitchen

• Sink in garage area

Sprinklers

• Parking: 4-8 spaces

• Zoned: Business

• Available 11/18/24; 3 year max lease

• \$3,700 per month plus utilities

Edward Carbone, CCIM
781.935.5444 (o)
978.930.1579 (c)
Edward@CarboneRE.com
CarboneRE.com