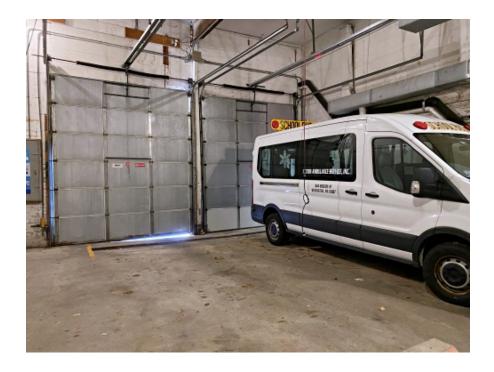

## 2-BAY GARAGE + OFFICE FOR LEASE

• 1,600 +/- sf

• 2 Drive-in Doors: 12 H x 10 W

• Garage dimensions: 26.5 W x 31 D

• Ceiling: 18'H

Floor drains

Office

Kitchen

• Sink in garage area

Sprinklers

• Parking: 4-8 spaces

• Zoned: Business

• Available 11/18/24; 3 year max lease

• \$3,700 per month plus utilities

Edward Carbone, CCIM
781.935.5444 (o)
978.930.1579 (c)
Edward@CarboneRE.com
CarboneRE.com