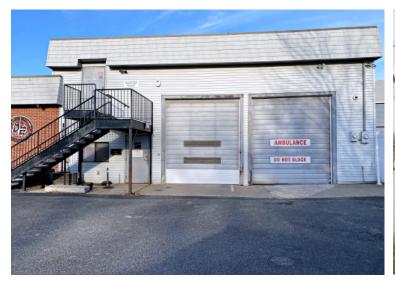

## 2-BAY GARAGE + OFFICE FOR LEASE

• 1,600 +/- sf

• 2 Drive-in Doors: 12 H x 10 W

• Garage dimensions: 26.5 W x 31 D

• Ceiling: 18'H

Floor drains

Office

Kitchen

• Sink in garage area

Sprinklers

• Parking: 4-8 spaces

• Zoned: Business

• Available 11/18/24; 3 year max lease

• \$3,700 per month plus utilities

Edward Carbone, CCIM
781.935.5444 (o)
978.930.1579 (c)
Edward@CarboneRE.com
CarboneRE.com