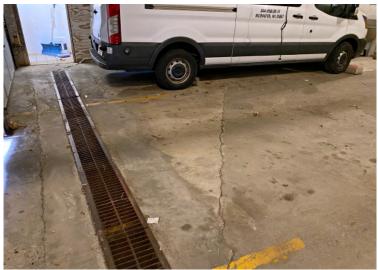

## 2-BAY GARAGE + OFFICE FOR LEASE

• 1,600 +/- sf

• 2 Drive-in Doors: 12 H x 10 W

• Garage dimensions: 26.5 W x 31 D

• Ceiling: 18'H

Floor drains

Office

Kitchen

• Sink in garage area

Sprinklers

• Parking: 4-8 spaces

• Zoned: Business

• Available 11/18/24; 3 year max lease

• \$3,700 per month plus utilities

Edward Carbone, CCIM
781.935.5444 (o)
978.930.1579 (c)
Edward@CarboneRE.com
CarboneRE.com