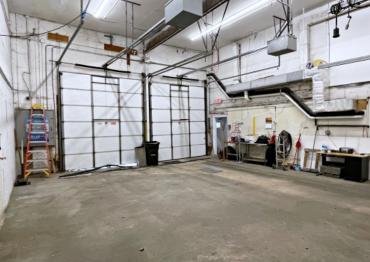

## 2-BAY GARAGE + OFFICE FOR LEASE

• 1,600 +/- sf

• 2 Drive-in Doors: 12 H x 10 W

• Garage dimensions: 26.5 W x 31 D

• Ceiling: 18'H

Floor drains

Office

Kitchen

• Sink in garage area

Sprinklers

• Parking: 4-8 spaces

• Zoned: Business

• Available 11/18/24; 3 year max lease

• \$3,700 per month plus utilities

Edward Carbone, CCIM
781.935.5444 (o)
978.930.1579 (c)
Edward@CarboneRE.com
CarboneRE.com