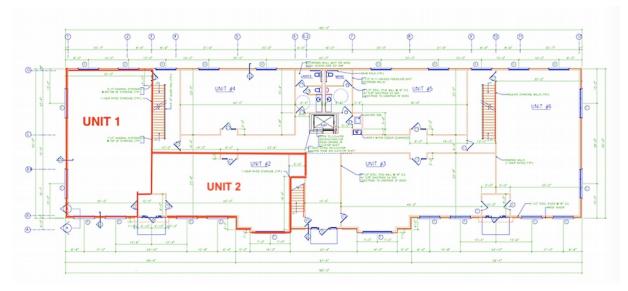

## **OFFICE SPACE FOR LEASE**

- UNIT 2: 1,270 +/- sf
- First floor
- 2 private offices + open space
- Counter with sink
- Direct outside access
- Zoned: B-N (Neighborhood-Business)
- On-site daytime parking
- \$2,752 per month plus utilities