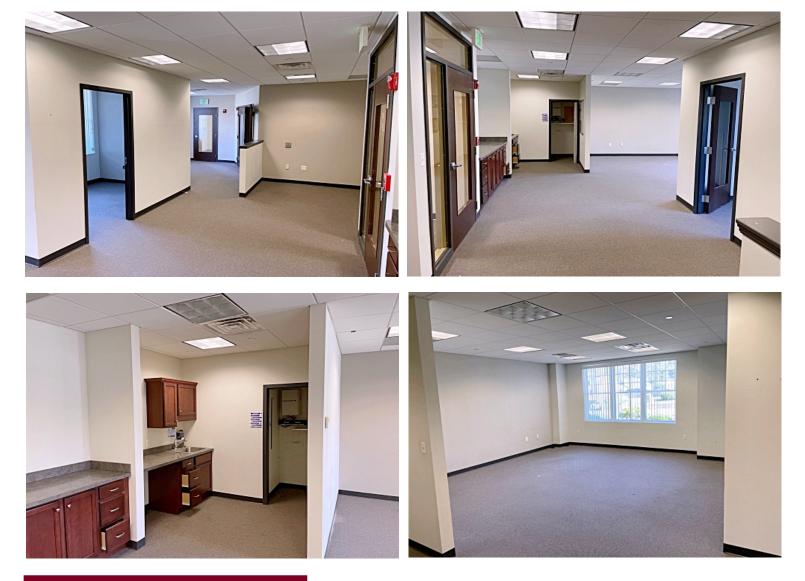

## **OFFICE SPACE FOR LEASE**

- UNIT 2: 1,270 +/- sf
- First floor
- 2 private offices + open space
- Counter with sink
- Direct outside access
- Zoned: B-N (Neighborhood-Business)
- On-site daytime parking
- \$2,752 per month plus utilities