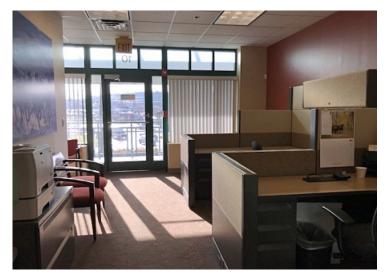

## 1,228 +/- SF Retail Office Suite For Lease

- 1,228 +/- sf
- Clean, modern, 6-room office suite in busy retail plaza
- 2<sup>nd</sup> Floor; exterior staircases & elevator
- Two restrooms within suite
- Ample on-site, daytime parking; front & rear
- Located at Woburn's Four Corners intersection; convenient access to Burlington, Lexington, and Winchester.
- 1.5 miles to Route 128/95
- \$2,750 per month plus utilities
- Available now