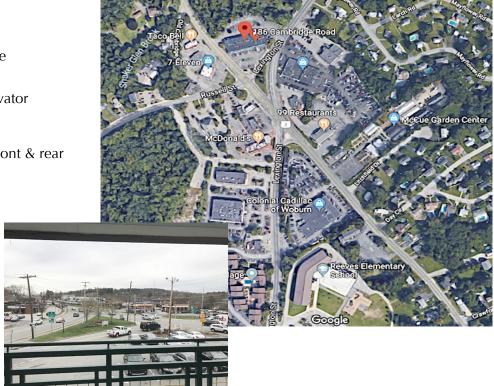

## 1,228 +/- SF Retail Office Suite For Lease

- 1,228 +/- sf
- Clean, modern, 6-room office suite in busy retail plaza
- 2<sup>nd</sup> Floor; exterior staircases & elevator
- Two restrooms within suite
- Ample on-site, daytime parking; front & rear
- Located at Woburn's Four Corners intersection; convenient access to Burlington, Lexington, and Winchester.
- 1.5 miles to Route 128/95
- \$2,750 per month plus utilities
- Available now