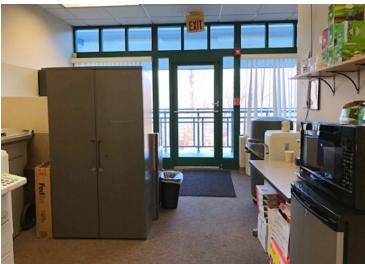

## 1,228 +/- SF Retail Office Suite For Lease

- 1,228 +/- sf
- Clean, modern, 6-room office suite in busy retail plaza
- 2<sup>nd</sup> Floor; exterior staircases & elevator
- Two restrooms within suite
- Ample on-site, daytime parking; front & rear
- Located at Woburn's Four Corners intersection; convenient access to Burlington, Lexington, and Winchester.
- 1.5 miles to Route 128/95
- \$2,750 per month plus utilities
- Available now