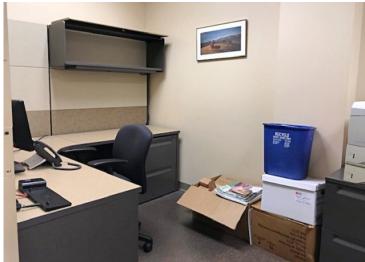

## 1,228 +/- SF Retail Office Suite For Lease

- 1,228 +/- sf
- Clean, modern, 6-room office suite in busy retail plaza
- 2<sup>nd</sup> Floor; exterior staircases & elevator
- Two restrooms within suite
- Ample on-site, daytime parking; front & rear
- Located at Woburn's Four Corners intersection; convenient access to Burlington, Lexington, and Winchester.
- 1.5 miles to Route 128/95
- \$2,750 per month plus utilities
- Available now