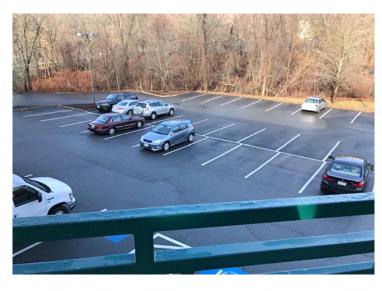

### 650 +/- SF Retail Office Suite For Lease

- 650 +/- sf
- Clean, modern, open space office suite in busy retail plaza
- 2<sup>nd</sup> floor; exterior staircases & elevator
- Exterior signage visibility; front & rear
- Restroom with shower
- Ample on-site, daytime parking; front & rear
- Located at Woburn's Four Corners intersection; convenient access to Burlington, Lexington, and Winchester.
- 1.5 miles to Route 128/95
- \$1,350 per month plus utilities