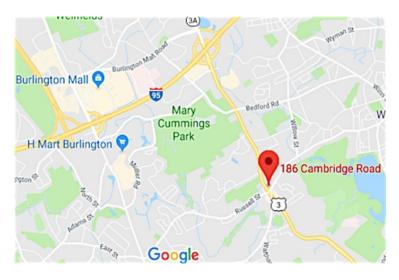

### 186 Cambridge Road, Woburn, MA

### 650 +/- SF Retail Office Suite For Lease

- 650 +/- sf
- Clean, modern, open space office suite in busy retail plaza
- 2<sup>nd</sup> floor; exterior staircases & elevator
- Exterior signage visibility; front & rear
- Restroom with shower
- Ample on-site, daytime parking; front & rear
- Located at Woburn's Four Corners intersection; convenient access to Burlington, Lexington, and Winchester.
- 1.5 miles to Route 128/95
- \$1,350 per month plus utilities