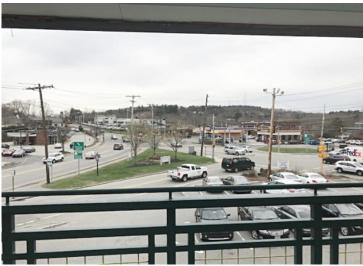

### 650 +/- SF Retail Office Suite For Lease

- 650 +/- sf
- Clean, modern, open space office suite in busy retail plaza
- 2<sup>nd</sup> floor; exterior staircases & elevator
- Exterior signage visibility; front & rear
- Restroom with shower
- Ample on-site, daytime parking; front & rear
- Located at Woburn's Four Corners intersection; convenient access to Burlington, Lexington, and Winchester.
- 1.5 miles to Route 128/95
- \$1,350 per month plus utilities