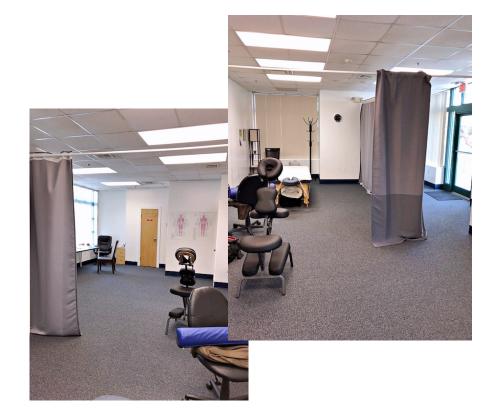

### 650 +/- SF Retail Office Suite For Lease

- 650 +/- sf
- Clean, modern, open space office suite in busy retail plaza
- 2<sup>nd</sup> floor; exterior staircases & elevator
- Exterior signage visibility; front & rear
- Restroom with shower
- Ample on-site, daytime parking; front & rear
- Located at Woburn's Four Corners intersection; convenient access to Burlington, Lexington, and Winchester.
- 1.5 miles to Route 128/95
- \$1,350 per month plus utilities