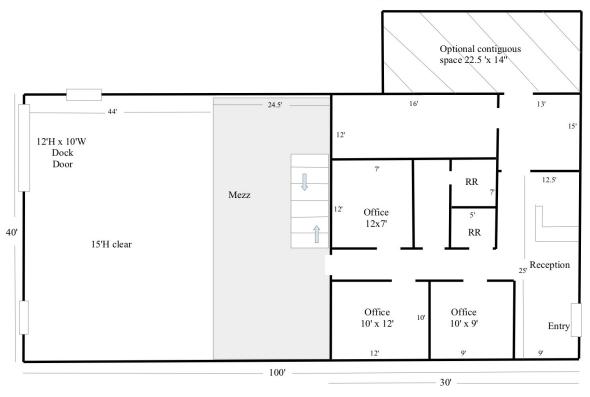

### 5,000 +/- SF INDUSTRIAL WAREHOUSE SPACE WITH OFFICE

- 4,000 +/- sf first floor space:
  2,800 +/- sf warehouse (1st)
  1,200 +/- sf office (1st)
- 1,000 +/- sf mezzanine + 600 +/- storage (2<sup>nd</sup>)
- 15' clear
- 12' overhead door; trailer truck dock
- Power: 400 amp 480v
- Separate utilities: electric, gas, water
- On-site parking
- On-site area to place a dumpster
- \$6,200 per month plus utilities

#### 18 SPENCER STREET, STONEHAM, MA

[Plan not drawn to scale. Plan not exact.]

Carbone Commercial Real Estate Carbone RE.com 781.935.5444 © 2019