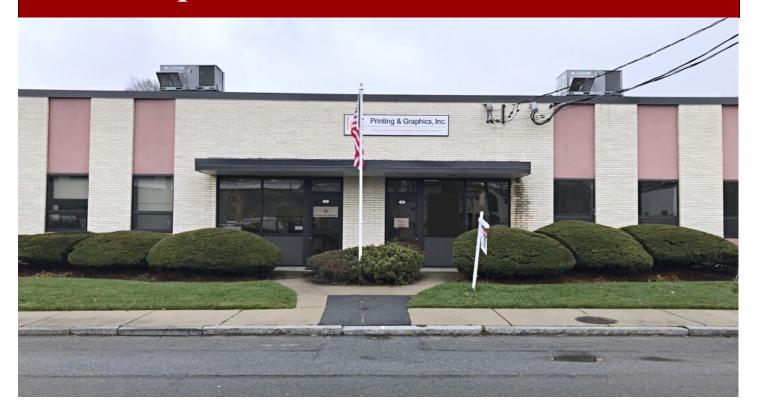

# 18 Spencer Street, Stoneham, MA

### 5,000 +/- SF INDUSTRIAL WAREHOUSE SPACE WITH OFFICE

- 4,000 +/- sf first floor space:
  2,800 +/- sf warehouse (1st)
  1,200 +/- sf office (1st)
- 1,000 +/- sf mezzanine + 600 +/- storage (2<sup>nd</sup>)
- 15' clear
- 12' overhead door; trailer truck dock
- Power: 400 amp 480v
- Separate utilities: electric, gas, water
- On-site parking
- On-site area to place a dumpster
- \$6,200 per month plus utilities