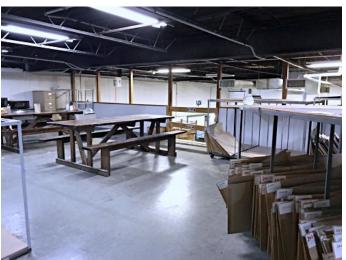

### 5,000 +/- SF INDUSTRIAL WAREHOUSE SPACE WITH OFFICE

- 4,000 +/- sf first floor space:
  2,800 +/- sf warehouse (1st)
  1,200 +/- sf office (1st)
- 1,000 +/- sf mezzanine + 600 +/- storage (2<sup>nd</sup>)
- 15' clear
- 12' overhead door; trailer truck dock
- Power: 400 amp 480v
- Separate utilities: electric, gas, water
- On-site parking
- On-site area to place a dumpster
- \$6,200 per month plus utilities