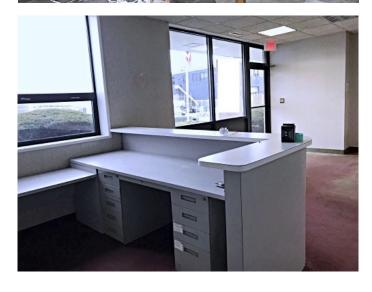

### 5,000 +/- SF INDUSTRIAL WAREHOUSE SPACE WITH OFFICE

- 4,000 +/- sf first floor space:
  2,800 +/- sf warehouse (1st)
  1,200 +/- sf office (1st)
- 1,000 +/- sf mezzanine + 600 +/- storage (2<sup>nd</sup>)
- 15' clear
- 12' overhead door; trailer truck dock
- Power: 400 amp 480v
- Separate utilities: electric, gas, water
- On-site parking
- On-site area to place a dumpster
- \$6,200 per month plus utilities