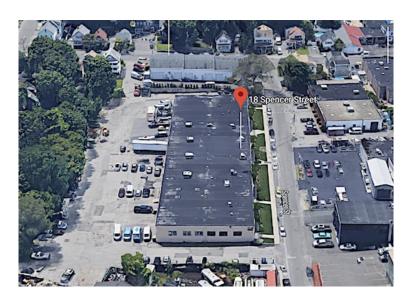

# 18 Spencer Street, Stoneham, MA



### 5,000 +/- SF INDUSTRIAL WAREHOUSE SPACE WITH OFFICE

- 4,000 +/- sf first floor space:
  2,800 +/- sf warehouse (1st)
  1,200 +/- sf office (1st)
- 1,000 +/- sf mezzanine + 600 +/- storage (2<sup>nd</sup>)
- 15' clear
- 12' overhead door; trailer truck dock
- Power: 400 amp 480v
- Separate utilities: electric, gas, water
- On-site parking
- On-site area to place a dumpster
- \$6,200 per month plus utilities



## CARBONE Commercial Real Estate, Inc.

Your Professional Commercial-Investment Real Estate Source

Contact: Edward Carbone 781-935-5444 Edward@CarboneRE.com www.CarboneRE.com

# 18 Spencer Street, Stoneham, MA













# CARBONE Commercial Real Estate, Inc.

Your Professional Commercial-Investment Real Estate Source

Contact: Edward Carbone 781-935-5444 Edward@CarboneRE.com www.CarboneRE.com

# 18 Spencer Street, Stoneham, MA

#### 18 SPENCER STREET, STONEHAM, MA



[Plan not drawn to scale. Plan not exact.]

Carbone Commercial Real Estate Carbone RE.com 781.935.5444 © 2019