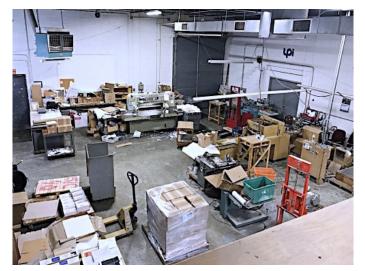

# 18 Spencer Street, Stoneham, MA



### 5,000 +/- SF INDUSTRIAL WAREHOUSE SPACE WITH OFFICE

- 4,000 +/- sf first floor space:
  2,800 +/- sf warehouse (1st)
  1,200 +/- sf office (1st)
- 1,000 +/- sf mezzanine + 600 +/- storage (2<sup>nd</sup>)
- 15' clear
- 12' overhead door; trailer truck dock
- Power: 400 amp 480v
- Separate utilities: electric, gas, water
- On-site parking
- On-site area to place a dumpster
- \$6,200 per month plus utilities



## CARBONE Commercial Real Estate, Inc.

Your Professional Commercial-Investment Real Estate Source

Contact: Edward Carbone 781-935-5444 Edward@CarboneRE.com www.CarboneRE.com

# 18 Spencer Street, Stoneham, MA













# CARBONE Commercial Real Estate, Inc.

Your Professional Commercial-Investment Real Estate Source

Contact: Edward Carbone 781-935-5444 Edward@CarboneRE.com www.CarboneRE.com

# 18 Spencer Street, Stoneham, MA

#### 18 SPENCER STREET, STONEHAM, MA



[Plan not drawn to scale. Plan not exact.]

Carbone Commercial Real Estate Carbone RE.com 781.935.5444 © 2019