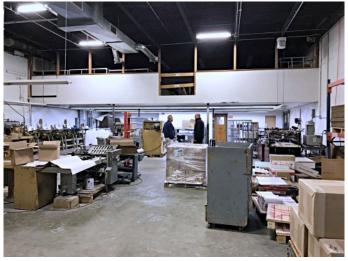

# 18 Spencer Street, Stoneham, MA



### 5,000 +/- SF INDUSTRIAL WAREHOUSE SPACE WITH OFFICE

- 4,000 +/- sf first floor space:
  2,800 +/- sf warehouse (1st)
  1,200 +/- sf office (1st)
- 1,000 +/- sf mezzanine + 600 +/- storage (2<sup>nd</sup>)
- 15' clear
- 12' overhead door; trailer truck dock
- Power: 400 amp 480v
- Separate utilities: electric, gas, water
- On-site parking
- On-site area to place a dumpster
- \$6,200 per month plus utilities



## CARBONE Commercial Real Estate, Inc.

Your Professional Commercial-Investment Real Estate Source

Contact: Edward Carbone 781-935-5444 Edward@CarboneRE.com www.CarboneRE.com

# 18 Spencer Street, Stoneham, MA













# CARBONE Commercial Real Estate, Inc.

Your Professional Commercial-Investment Real Estate Source

Contact: Edward Carbone 781-935-5444 Edward@CarboneRE.com www.CarboneRE.com

# 18 Spencer Street, Stoneham, MA

#### 18 SPENCER STREET, STONEHAM, MA



[Plan not drawn to scale. Plan not exact.]

Carbone Commercial Real Estate Carbone RE.com 781.935.5444 © 2019