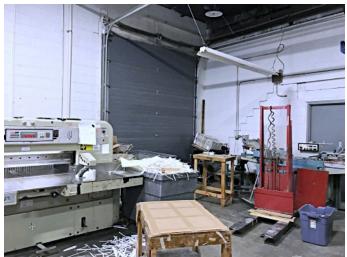

### 5,000 +/- SF INDUSTRIAL WAREHOUSE SPACE WITH OFFICE

- 4,000 +/- sf first floor space:
  2,800 +/- sf warehouse (1st)
  1,200 +/- sf office (1st)
- 1,000 +/- sf mezzanine + 600 +/- storage (2<sup>nd</sup>)
- 15' clear
- 12' overhead door; trailer truck dock
- Power: 400 amp 480v
- Separate utilities: electric, gas, water
- On-site parking
- On-site area to place a dumpster
- \$6,200 per month plus utilities