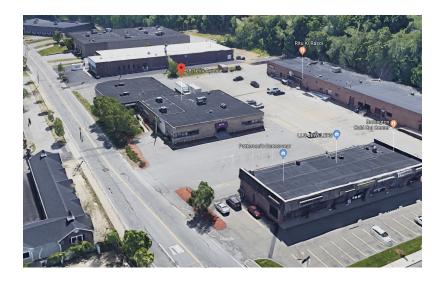

## 18 Terry Avenue, Burlington, MA



#### 5,000 - 10,000 +/- SF FIRST FLOOR OFFICE

- 5,000 10,000 +/- sf, contiguous
- 6 private offices, conference room, server room, kitchen, open cube space
- Loading dock, overhead door
- Handicap access, ramp
- Private restrooms
- Gas heat, a/c, municipal water & sewer
- 3 phase power
- On-site shared parking
- \$13.50/sf/yr nnn
  NNN estimate: \$3.50psf



#### CARBONE Commercial Real Estate, Inc.

Your Professional Commercial-Investment Real Estate Source

Contact: Edward Carbone 781-935-5444 Edward@CarboneRE.com www.CarboneRE.com

# 18 Terry Avenue, Burlington, MA













#### CARBONE Commercial Real Estate, Inc.

Your Professional Commercial-Investment Real Estate Source

Contact: Edward Carbone 781-935-5444 Edward@CarboneRE.com www.CarboneRE.com

## 18 Terry Avenue, Burlington, MA



Plan may not be exact.