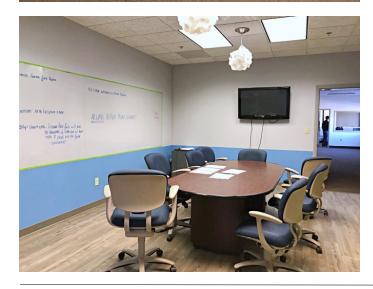

#### 5,000 - 10,000 +/- SF FIRST FLOOR OFFICE

- 5,000 10,000 +/- sf, contiguous
- 6 private offices, conference room, server room, kitchen, open cube space
- Loading dock, overhead door
- Handicap access, ramp
- Private restrooms
- Gas heat, a/c, municipal water & sewer
- 3 phase power
- On-site shared parking
- \$13.50/sf/yr nnn
  NNN estimate: \$3.50psf