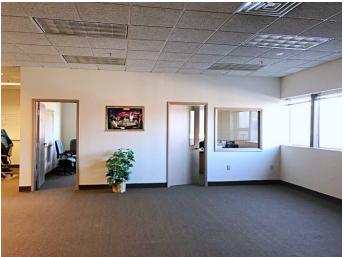

#### 5,000 - 10,000 +/- SF FIRST FLOOR OFFICE

- 5,000 10,000 +/- sf, contiguous
- 6 private offices, conference room, server room, kitchen, open cube space
- Loading dock, overhead door
- Handicap access, ramp
- Private restrooms
- Gas heat, a/c, municipal water & sewer
- 3 phase power
- On-site shared parking
- \$13.50/sf/yr nnn
  NNN estimate: \$3.50psf