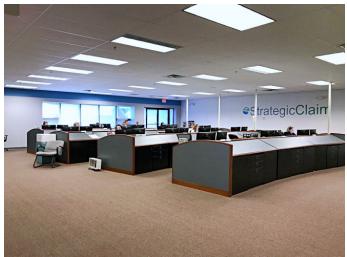

#### 5,000 - 10,000 +/- SF FIRST FLOOR OFFICE

- 5,000 10,000 +/- sf, contiguous
- 6 private offices, conference room, server room, kitchen, open cube space
- Loading dock, overhead door
- Handicap access, ramp
- Private restrooms
- Gas heat, a/c, municipal water & sewer
- 3 phase power
- On-site shared parking
- \$13.50/sf/yr nnn
  NNN estimate: \$3.50psf