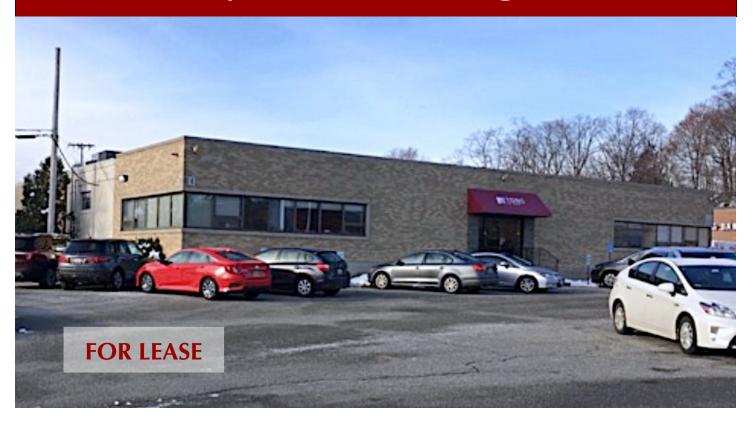

## 18 Terry Avenue, Burlington, MA

#### 5,000 - 10,000 +/- SF FIRST FLOOR OFFICE

- 5,000 10,000 +/- sf, contiguous
- 6 private offices, conference room, server room, kitchen, open cube space
- Loading dock, overhead door
- Handicap access, ramp
- Private restrooms
- Gas heat, a/c, municipal water & sewer
- 3 phase power
- On-site shared parking
- \$13.50/sf/yr nnn
  NNN estimate: \$3.50psf