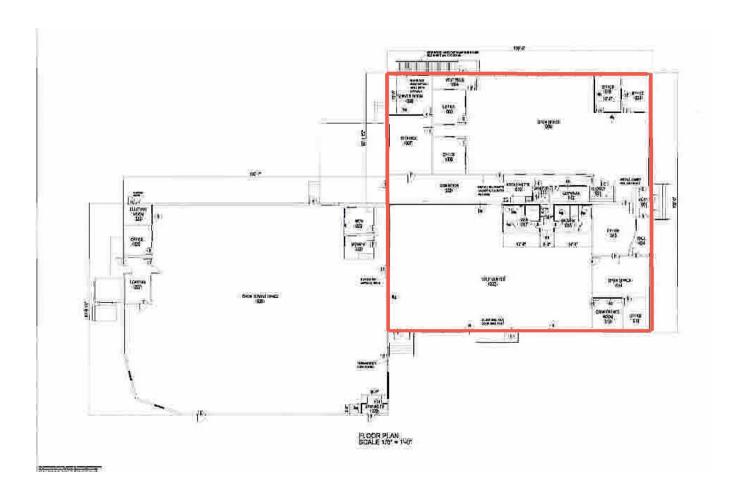

#### 5,000 - 10,000 +/- SF FIRST FLOOR OFFICE

- 5,000 10,000 +/- sf, contiguous
- 6 private offices, conference room, server room, kitchen, open cube space
- Loading dock, overhead door
- Handicap access, ramp
- Private restrooms
- Gas heat, a/c, municipal water & sewer
- 3 phase power
- On-site shared parking
- \$13.50/sf/yr nnn
  NNN estimate: \$3.50psf

## 18 Terry Avenue, Burlington, MA

Plan may not be exact.