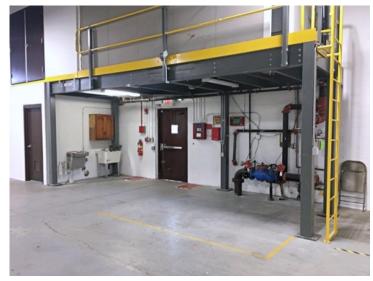

#### SPACE FOR LEASE

AVAILABLE: 10,520 +/- rsf

[additional 480 +/- sf mezzanine]

TYPE: Industrial / Warehouse

LOADING: Two (2) Loading Docks

CEILING HEIGHT: 16' +/-

HVAC: Gas (Ceiling Heaters)

SPRINKLERS: Wet