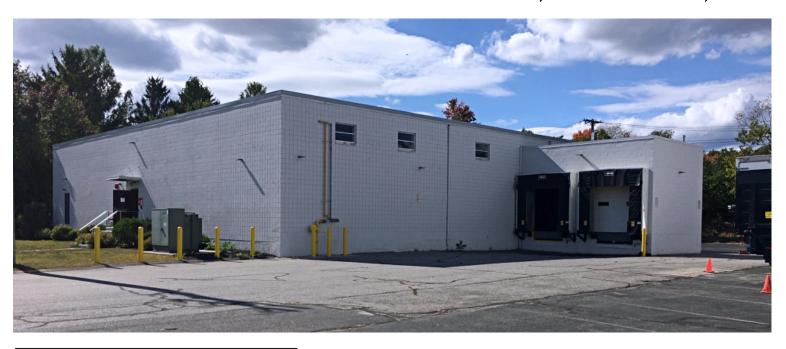

### 1 ADELE ROAD, WOBURN, MA

#### **PROPERTY**

BUILDING: 10,520 +/- sf LAND: 0.92 acres

YEAR BUILT: 1986 (Renovated 2019) ZONING: IP (Industrial Park)

PARKING: 10-20 spaces

ROOF: Rubber membrane (2019)

LOCATION: 0.8 miles from the

Route 95/128 and 93

#### SPACE FOR LEASE

AVAILABLE: 10,520 +/- rsf

[additional 480 +/- sf mezzanine]

TYPE: Industrial / Warehouse

LOADING: Two (2) Loading Docks

CEILING HEIGHT: 16' +/-

HVAC: Gas (Ceiling Heaters)

SPRINKLERS: Wet

COLUMN SPACING: 25' X 30'

POWER: 1600 amps 3-phase 480v

LIGHTING: LED lights

UTILITIES: Gas Heat: National Grid

Electric: Eversource

Water/Sewer: City of Woburn

LEASE RATE: \$13.50 per sf NNN

AVAILABILE: January 1, 2021