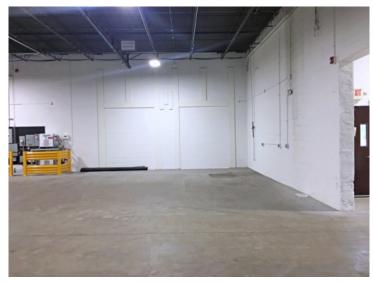

#### SPACE FOR LEASE

AVAILABLE: 10,520 +/- rsf

[additional 480 +/- sf mezzanine]

TYPE: Industrial / Warehouse

LOADING: Two (2) Loading Docks

CEILING HEIGHT: 16' +/-

HVAC: Gas (Ceiling Heaters)

SPRINKLERS: Wet