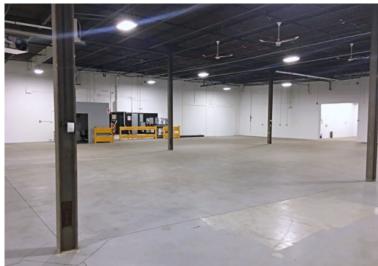

### **INDUSTRIAL / WAREHOUSE**

#### SPACE FOR LEASE

AVAILABLE: 10,520 +/- rsf

[additional 480 +/- sf mezzanine]

TYPE: Industrial / Warehouse

LOADING: Two (2) Loading Docks

CEILING HEIGHT: 16' +/-

HVAC: Gas (Ceiling Heaters)

SPRINKLERS: Wet

COLUMN SPACING: 25' X 30'

POWER: 1600 amps 3-phase 480v

LIGHTING: LED lights

UTILITIES: Gas Heat: National Grid

Electric: Eversource

Water/Sewer: City of Woburn

LEASE RATE: \$13.50 per sf NNN

AVAILABILE: January 1, 2021