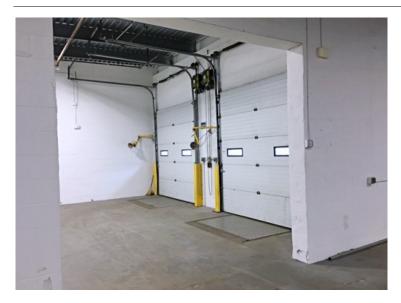

#### SPACE FOR LEASE

AVAILABLE: 10,520 +/- rsf

[additional 480 +/- sf mezzanine]

TYPE: Industrial / Warehouse

LOADING: Two (2) Loading Docks

CEILING HEIGHT: 16' +/-

HVAC: Gas (Ceiling Heaters)

SPRINKLERS: Wet