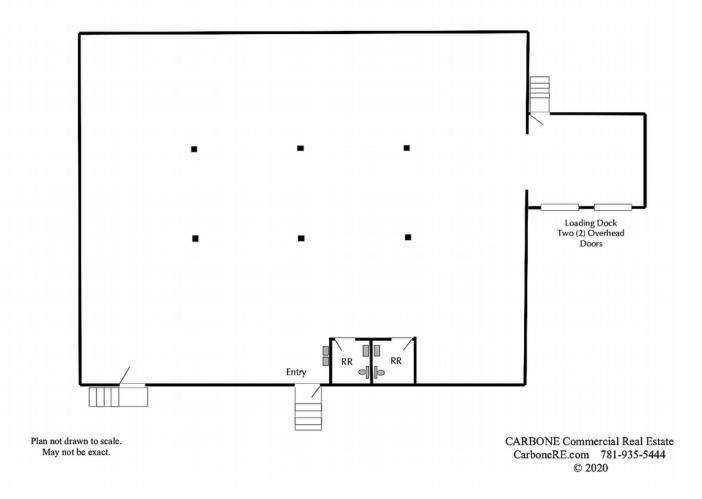

#### **PROPERTY**

BUILDING: 10,520 +/- sf LAND: 0.92 acres

YEAR BUILT: 1986 (Renovated 2019) ZONING: IP (Industrial Park)

PARKING: 10-20 spaces

ROOF: Rubber membrane (2019)

LOCATION: 0.8 miles from the

Route 95/128 and 93

#### SPACE FOR LEASE

AVAILABLE: 10,520 +/- rsf

[additional 480 +/- sf mezzanine]

TYPE: Industrial / Warehouse

LOADING: Two (2) Loading Docks

CEILING HEIGHT: 16' +/-

HVAC: Gas (Ceiling Heaters)

SPRINKLERS: Wet

COLUMN SPACING: 25' X 30'

POWER: 1600 amps 3-phase 480v

LIGHTING: LED lights

UTILITIES: Gas Heat: National Grid

Electric: Eversource

Water/Sewer: City of Woburn

LEASE RATE: \$13.50 per sf NNN

AVAILABILE: January 1, 2021