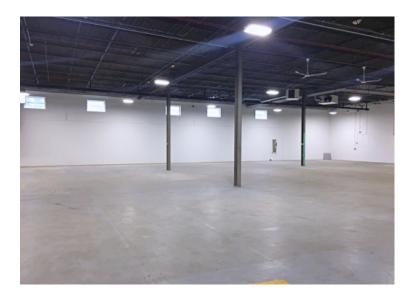

### **INDUSTRIAL / WAREHOUSE**

#### SPACE FOR LEASE

AVAILABLE: 10,520 +/- rsf

[additional 480 +/- sf mezzanine]

TYPE: Industrial / Warehouse

LOADING: Two (2) Loading Docks

CEILING HEIGHT: 16' +/-

HVAC: Gas (Ceiling Heaters)

SPRINKLERS: Wet

COLUMN SPACING: 25' X 30'

POWER: 1600 amps 3-phase 480v

LIGHTING: LED lights

UTILITIES: Gas Heat: National Grid

Electric: Eversource

Water/Sewer: City of Woburn

LEASE RATE: \$13.50 per sf NNN

AVAILABILE: January 1, 2021