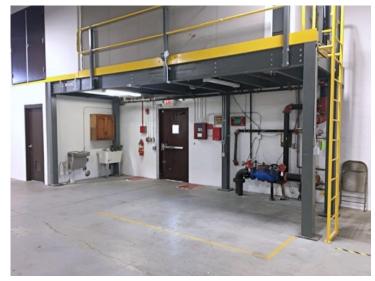

### **INDUSTRIAL / WAREHOUSE**

SPACE FOR LEASE

AVAILABLE: 10,520 +/- rsf

[additional 480 +/- sf mezzanine]

TYPE: Industrial / Warehouse

LOADING: Two (2) Loading Docks

CEILING HEIGHT: 16' +/-

HVAC: Gas (Ceiling Heaters)