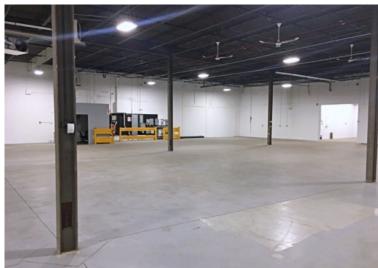

### **INDUSTRIAL / WAREHOUSE**

SPACE FOR LEASE

AVAILABLE: 10,520 +/- rsf

[additional 480 +/- sf mezzanine]

TYPE: Industrial / Warehouse

LOADING: Two (2) Loading Docks

CEILING HEIGHT: 16' +/-

HVAC: Gas (Ceiling Heaters)

SPRINKLERS: Wet

COLUMN SPACING: 25' X 30'

POWER: 1600 amps 3-phase 480v

LIGHTING: LED lights

UTILITIES: Gas Heat: National Grid

Electric: Eversource

Water/Sewer: City of Woburn

AVAILABILE: May 1, 2021