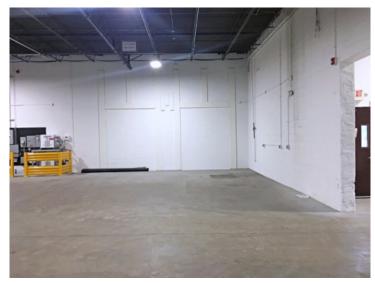

### **INDUSTRIAL / WAREHOUSE**

SPACE FOR LEASE

AVAILABLE: 10,520 +/- rsf

[additional 480 +/- sf mezzanine]

TYPE: Industrial / Warehouse

LOADING: Two (2) Loading Docks

CEILING HEIGHT: 16' +/-

HVAC: Gas (Ceiling Heaters)

SPRINKLERS: Wet

COLUMN SPACING: 25' X 30'

POWER: 1600 amps 3-phase 480v

LIGHTING: LED lights

UTILITIES: Gas Heat: National Grid

Electric: Eversource

Water/Sewer: City of Woburn

AVAILABILE: May 1, 2021