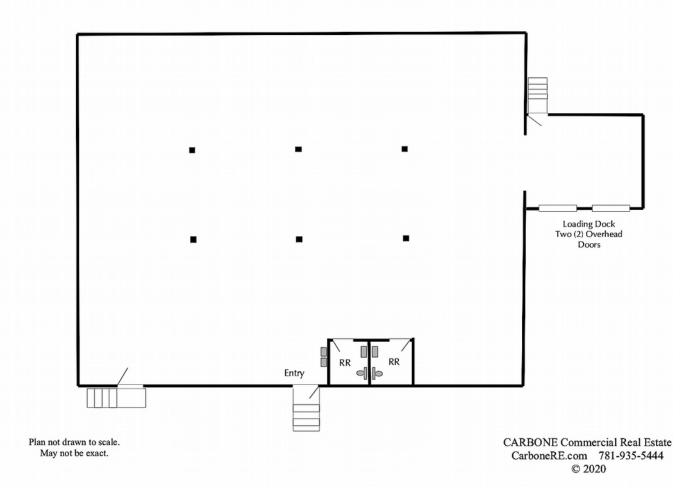

### **INDUSTRIAL / WAREHOUSE**

SPACE FOR LEASE

AVAILABLE: 10,520 +/- rsf

[additional 480 +/- sf mezzanine]

TYPE: Industrial / Warehouse

LOADING: Two (2) Loading Docks

CEILING HEIGHT: 16' +/-

HVAC: Gas (Ceiling Heaters)

SPRINKLERS: Wet

COLUMN SPACING: 25' X 30'

POWER: 1600 amps 3-phase 480v

LIGHTING: LED lights

UTILITIES: Gas Heat: National Grid

Electric: Eversource

Water/Sewer: City of Woburn

AVAILABILE: May 1, 2021