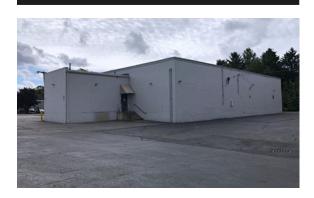

## 1 ADELE ROAD, WOBURN, MA

#### **PROPERTY**

BUILDING: 10,520 +/- sf LAND: 0.92 acres

YEAR BUILT: 1986 (Renovated 2019)
ZONING: IP (Industrial Park)
PARKING: 10-14 spaces

ROOF: Rubber membrane (2019)

LOCATION: 0.8 miles from the

Route 95/128 and 93

### **INDUSTRIAL / WAREHOUSE**

SPACE FOR LEASE

AVAILABLE: 10,520 +/- rsf

[additional 480 +/- sf mezzanine]

TYPE: Industrial / Warehouse

LOADING: Two (2) Loading Docks

CEILING HEIGHT: 16' +/-

HVAC: Gas (Ceiling Heaters)

SPRINKLERS: Wet

COLUMN SPACING: 25' X 30'

POWER: 1600 amps 3-phase 480v

LIGHTING: LED lights

UTILITIES: Gas Heat: National Grid

Electric: Eversource

Water/Sewer: City of Woburn

AVAILABILE: May 1, 2021