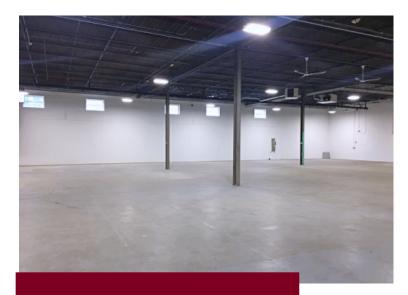

### **INDUSTRIAL / WAREHOUSE**

SPACE FOR LEASE

AVAILABLE: 10,520 +/- rsf

[additional 480 +/- sf mezzanine]

TYPE: Industrial / Warehouse

LOADING: Two (2) Loading Docks

CEILING HEIGHT: 16' +/-

HVAC: Gas (Ceiling Heaters)

SPRINKLERS: Wet

COLUMN SPACING: 25' X 30'

POWER: 1600 amps 3-phase 480v

LIGHTING: LED lights

UTILITIES: Gas Heat: National Grid

Electric: Eversource

Water/Sewer: City of Woburn

AVAILABILE: May 1, 2021