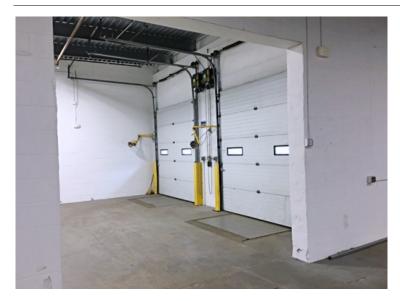

### **INDUSTRIAL / WAREHOUSE**

SPACE FOR LEASE

AVAILABLE: 10,520 +/- rsf

[additional 480 +/- sf mezzanine]

TYPE: Industrial / Warehouse

LOADING: Two (2) Loading Docks

CEILING HEIGHT: 16' +/-

HVAC: Gas (Ceiling Heaters)