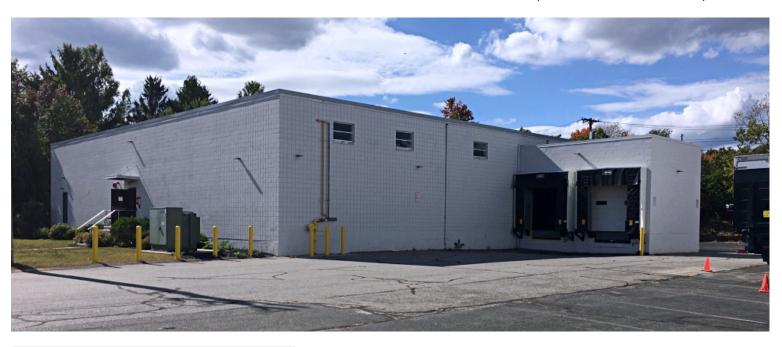

## 1 ADELE ROAD, WOBURN, MA

#### **PROPERTY**

BUILDING: 10,520 +/- sf LAND: 0.92 acres

YEAR BUILT: 1986 (Renovated 2019)
ZONING: IP (Industrial Park)
PARKING: 10-14 spaces

ROOF: Rubber membrane (2019)

LOCATION: 0.8 miles from the

Route 95/128 and 93

### **INDUSTRIAL / WAREHOUSE**

SPACE FOR LEASE

AVAILABLE: 10,520 +/- rsf

[additional 480 +/- sf mezzanine]

TYPE: Industrial / Warehouse

LOADING: Two (2) Loading Docks

CEILING HEIGHT: 16' +/-

HVAC: Gas (Ceiling Heaters)

SPRINKLERS: Wet

COLUMN SPACING: 25' X 30'

POWER: 1600 amps 3-phase 480v

LIGHTING: LED lights

UTILITIES: Gas Heat: National Grid

Electric: Eversource

Water/Sewer: City of Woburn

AVAILABILE: May 1, 2021