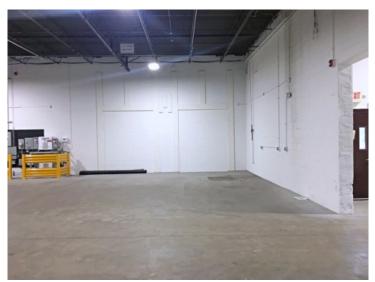

#### SPACE FOR LEASE

| AVAILABLE:      | 10,520 +/- rsf<br>[additional 480 +/- sf mezzanine]                            |
|-----------------|--------------------------------------------------------------------------------|
| TYPE:           | Industrial / Warehouse                                                         |
| LOADING:        | Two (2) Loading Docks                                                          |
| CEILING HEIGHT: | 16' +/-                                                                        |
| HVAC:           | Gas (Ceiling Heaters)                                                          |
| SPRINKLERS:     | Wet                                                                            |
| COLUMN SPACING: | 25' X 30'                                                                      |
| POWER:          | 1600 amps 3-phase 480v                                                         |
| LIGHTING:       | LED lights                                                                     |
| UTILITIES:      | Gas Heat: National Grid<br>Electric: Eversource<br>Water/Sewer: City of Woburn |
| AVAILABILE:     | September 1, 2021                                                              |