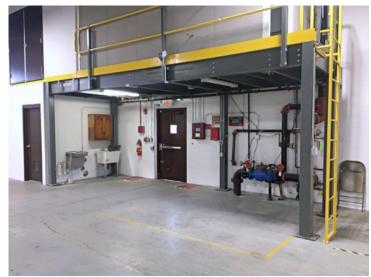

#### SPACE FOR LEASE

| AVAILABLE:      | 10,520 +/- rsf<br>[additional 480 +/- sf mezzanine]                            |
|-----------------|--------------------------------------------------------------------------------|
| TYPE:           | Industrial / Warehouse                                                         |
| LOADING:        | Two (2) Loading Docks                                                          |
| CEILING HEIGHT: | 16' +/-                                                                        |
| HVAC:           | Gas (Ceiling Heaters)                                                          |
| SPRINKLERS:     | Wet                                                                            |
| COLUMN SPACING: | 25' X 30'                                                                      |
| POWER:          | 1600 amps 3-phase 480v                                                         |
| LIGHTING:       | LED lights                                                                     |
| UTILITIES:      | Gas Heat: National Grid<br>Electric: Eversource<br>Water/Sewer: City of Woburn |
| AVAILABILE:     | September 1, 2021                                                              |