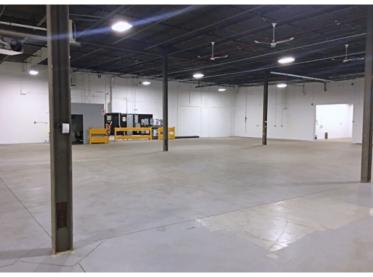

### **INDUSTRIAL / WAREHOUSE**

#### SPACE FOR LEASE

| AVAILABLE:      | 10,520 +/- rsf<br>[additional 480 +/- sf mezzanine]                            |
|-----------------|--------------------------------------------------------------------------------|
| TYPE:           | Industrial / Warehouse                                                         |
| LOADING:        | Two (2) Loading Docks                                                          |
| CEILING HEIGHT: | 16' +/-                                                                        |
| HVAC:           | Gas (Ceiling Heaters)                                                          |
| SPRINKLERS:     | Wet                                                                            |
| COLUMN SPACING: | 25' X 30'                                                                      |
| POWER:          | 1600 amps 3-phase 480v                                                         |
| LIGHTING:       | LED lights                                                                     |
| UTILITIES:      | Gas Heat: National Grid<br>Electric: Eversource<br>Water/Sewer: City of Woburn |
| AVAILABILE:     | September 1, 2021                                                              |