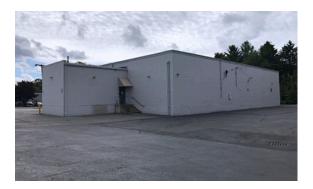

# 1 ADELE ROAD, WOBURN, MA

#### PROPERTY

| BUILDING:   | 10,520 +/- sf                                            |
|-------------|----------------------------------------------------------|
| LAND:       | 0.92 acres                                               |
| YEAR BUILT: | 1986 (Renovated 2019)                                    |
| ZONING:     | IP (Industrial Park)                                     |
| PARKING:    | 10-14 spaces                                             |
| ROOF:       | Rubber membrane (2019)                                   |
| LOCATION:   | 0.8 miles from the<br>Route 95/128 and 93<br>Interchange |

### **INDUSTRIAL / WAREHOUSE**

#### SPACE FOR LEASE

| AVAILABLE:      | 10,520 +/- rsf<br>[additional 480 +/- sf mezzanine]                            |
|-----------------|--------------------------------------------------------------------------------|
| TYPE:           | Industrial / Warehouse                                                         |
| LOADING:        | Two (2) Loading Docks                                                          |
| CEILING HEIGHT: | 16' +/-                                                                        |
| HVAC:           | Gas (Ceiling Heaters)                                                          |
| SPRINKLERS:     | Wet                                                                            |
| COLUMN SPACING: | 25' X 30'                                                                      |
| POWER:          | 1600 amps 3-phase 480v                                                         |
| LIGHTING:       | LED lights                                                                     |
| UTILITIES:      | Gas Heat: National Grid<br>Electric: Eversource<br>Water/Sewer: City of Woburn |
| AVAILABILE:     | September 1, 2021                                                              |