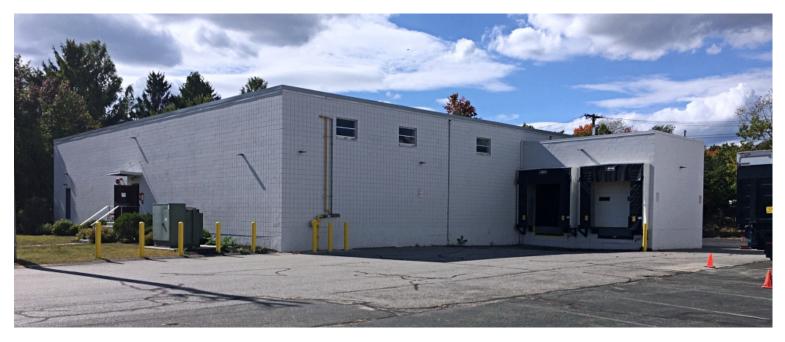

# 1 ADELE ROAD, WOBURN, MA

#### PROPERTY

| BUILDING:   | 10,520 +/- sf                                            |
|-------------|----------------------------------------------------------|
| LAND:       | 0.92 acres                                               |
| YEAR BUILT: | 1986 (Renovated 2019)                                    |
| ZONING:     | IP (Industrial Park)                                     |
| PARKING:    | 10-14 spaces                                             |
| ROOF:       | Rubber membrane (2019)                                   |
| LOCATION:   | 0.8 miles from the<br>Route 95/128 and 93<br>Interchange |

### **INDUSTRIAL / WAREHOUSE**

#### SPACE FOR LEASE

| AVAILABLE:      | 10,520 +/- rsf<br>[additional 480 +/- sf mezzanine]                            |
|-----------------|--------------------------------------------------------------------------------|
| TYPE:           | Industrial / Warehouse                                                         |
| LOADING:        | Two (2) Loading Docks                                                          |
| CEILING HEIGHT: | 16' +/-                                                                        |
| HVAC:           | Gas (Ceiling Heaters)                                                          |
| SPRINKLERS:     | Wet                                                                            |
| COLUMN SPACING: | 25' X 30'                                                                      |
| POWER:          | 1600 amps 3-phase 480v                                                         |
| LIGHTING:       | LED lights                                                                     |
| UTILITIES:      | Gas Heat: National Grid<br>Electric: Eversource<br>Water/Sewer: City of Woburn |
| AVAILABILE:     | September 1, 2021                                                              |