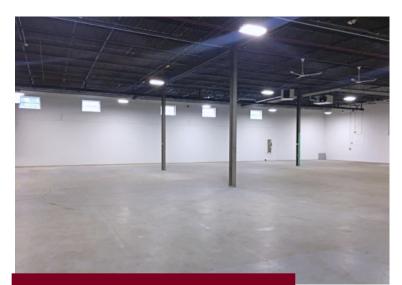

### **INDUSTRIAL / WAREHOUSE**

#### SPACE FOR LEASE

| AVAILABLE:      | 10,520 +/- rsf<br>[additional 480 +/- sf mezzanine]                            |
|-----------------|--------------------------------------------------------------------------------|
| TYPE:           | Industrial / Warehouse                                                         |
| LOADING:        | Two (2) Loading Docks                                                          |
| CEILING HEIGHT: | 16' +/-                                                                        |
| HVAC:           | Gas (Ceiling Heaters)                                                          |
| SPRINKLERS:     | Wet                                                                            |
| COLUMN SPACING: | 25' X 30'                                                                      |
| POWER:          | 1600 amps 3-phase 480v                                                         |
| LIGHTING:       | LED lights                                                                     |
| UTILITIES:      | Gas Heat: National Grid<br>Electric: Eversource<br>Water/Sewer: City of Woburn |
| AVAILABILE:     | September 1, 2021                                                              |