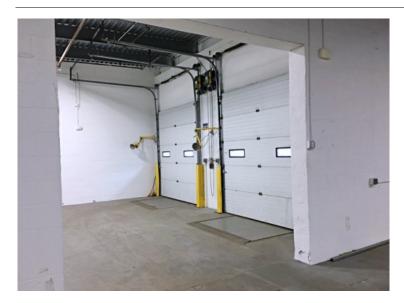

#### SPACE FOR LEASE

| AVAILABLE:      | 10,520 +/- rsf<br>[additional 480 +/- sf mezzanine]                            |
|-----------------|--------------------------------------------------------------------------------|
| TYPE:           | Industrial / Warehouse                                                         |
| LOADING:        | Two (2) Loading Docks                                                          |
| CEILING HEIGHT: | 16' +/-                                                                        |
| HVAC:           | Gas (Ceiling Heaters)                                                          |
| SPRINKLERS:     | Wet                                                                            |
| COLUMN SPACING: | 25' X 30'                                                                      |
| POWER:          | 1600 amps 3-phase 480v                                                         |
| LIGHTING:       | LED lights                                                                     |
| UTILITIES:      | Gas Heat: National Grid<br>Electric: Eversource<br>Water/Sewer: City of Woburn |
| AVAILABILE:     | September 1, 2021                                                              |