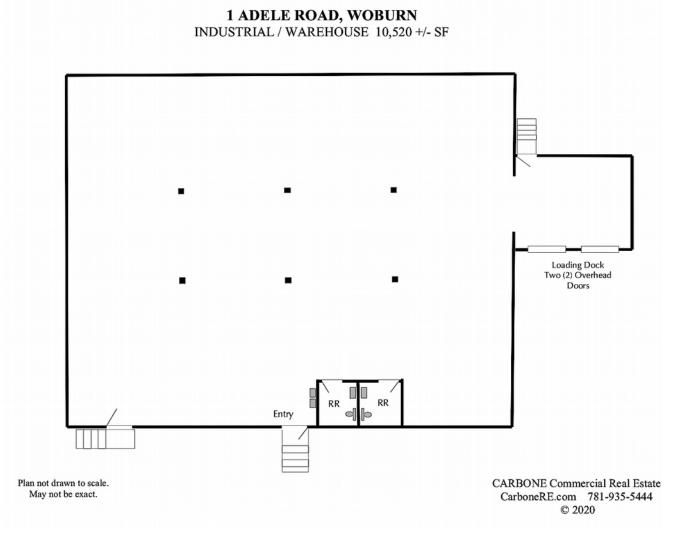

#### PROPERTY

| BUILDING:   | 10,520 +/- sf                                            |
|-------------|----------------------------------------------------------|
| LAND:       | 0.92 acres                                               |
| YEAR BUILT: | 1986 (Renovated 2019)                                    |
| ZONING:     | IP (Industrial Park)                                     |
| PARKING:    | 10-14 spaces                                             |
| ROOF:       | Rubber membrane (2019)                                   |
| LOCATION:   | 0.8 miles from the<br>Route 95/128 and 93<br>Interchange |

#### SPACE FOR LEASE

| AVAILABLE:      | 10,520 +/- rsf<br>[additional 480 +/- sf mezzanine]                            |
|-----------------|--------------------------------------------------------------------------------|
| TYPE:           | Industrial / Warehouse                                                         |
| LOADING:        | Two (2) Loading Docks                                                          |
| CEILING HEIGHT: | 16' +/-                                                                        |
| HVAC:           | Gas (Ceiling Heaters)                                                          |
| SPRINKLERS:     | Wet                                                                            |
| COLUMN SPACING: | 25' X 30'                                                                      |
| POWER:          | 1600 amps 3-phase 480v                                                         |
| LIGHTING:       | LED lights                                                                     |
| UTILITIES:      | Gas Heat: National Grid<br>Electric: Eversource<br>Water/Sewer: City of Woburn |
| AVAILABILE:     | September 1, 2021                                                              |