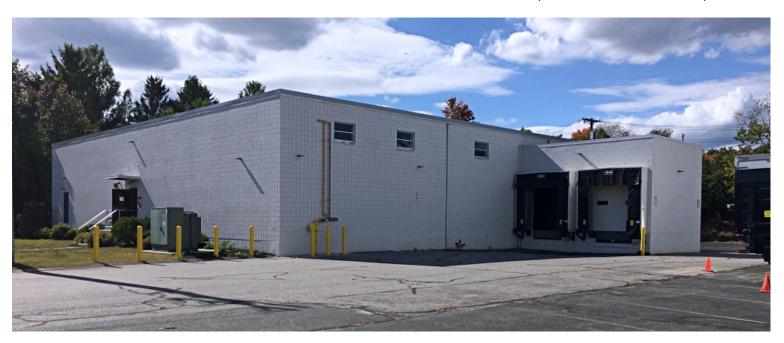

#### **PROPERTY**

BUILDING: 10,520 +/- sf LAND: 0.92 acres

YEAR BUILT: 1986 (Renovated 2019) ZONING: IP (Industrial Park)

PARKING: 10-14 spaces

ROOF: Rubber membrane (2019)

LOCATION: 0.8 miles from the

Route 95/128 and 93

### **INDUSTRIAL / WAREHOUSE**

SPACE FOR LEASE

AVAILABLE: 10,520 +/- rsf

[additional 480 +/- sf mezzanine]

TYPE: Industrial / Warehouse

LOADING: Two (2) Loading Docks

CEILING HEIGHT: 16' +/-

HVAC: Gas (Ceiling Heaters)

SPRINKLERS: Wet

COLUMN SPACING: 25' X 30'

POWER: 1600 amps 3-phase 480v

LIGHTING: LED lights

UTILITIES: Gas Heat: National Grid

Electric: Eversource

Water/Sewer: City of Woburn

Edward Carbone, CCIM 781.935.5444 (o)