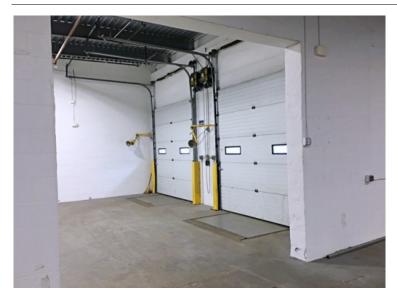

### **INDUSTRIAL / WAREHOUSE**

SPACE FOR LEASE

AVAILABLE: 10,520 +/- rsf

[additional 480 +/- sf mezzanine]

TYPE: Industrial / Warehouse

LOADING: Two (2) Loading Docks

CEILING HEIGHT: 16' +/-

HVAC: Gas (Ceiling Heaters)