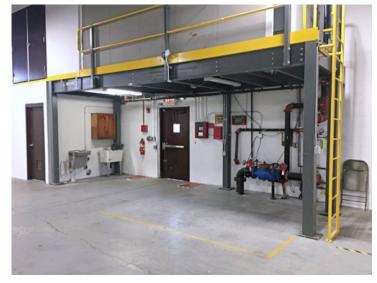

### **INDUSTRIAL / WAREHOUSE**

SPACE FOR LEASE

AVAILABLE: 10,520 +/- rsf

[additional 480 +/- sf mezzanine]

TYPE: Industrial / Warehouse

LOADING: Two (2) Loading Docks

CEILING HEIGHT: 16' +/-

HVAC: Gas (Ceiling Heaters)