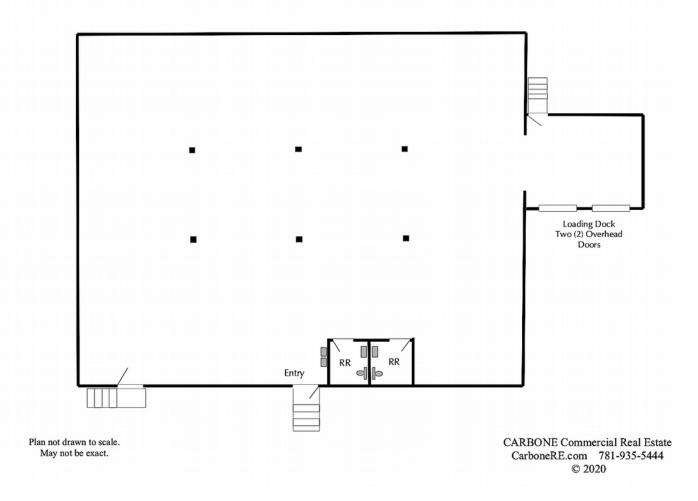

#### **PROPERTY**

BUILDING: 10,520 +/- sf LAND: 0.92 acres

YEAR BUILT: 1986 (Renovated 2019) ZONING: IP (Industrial Park)

PARKING: 10-14 spaces

ROOF: Rubber membrane (2019)

LOCATION: 0.8 miles from the

Route 95/128 and 93

### **INDUSTRIAL / WAREHOUSE**

SPACE FOR LEASE

AVAILABLE: 10,520 +/- rsf

[additional 480 +/- sf mezzanine]

TYPE: Industrial / Warehouse

LOADING: Two (2) Loading Docks

CEILING HEIGHT: 16' +/-

HVAC: Gas (Ceiling Heaters)

SPRINKLERS: Wet

COLUMN SPACING: 25' X 30'

POWER: 1600 amps 3-phase 480v

LIGHTING: LED lights

UTILITIES: Gas Heat: National Grid

Electric: Eversource

Water/Sewer: City of Woburn

Edward Carbone, CCIM 781.935.5444 (o)