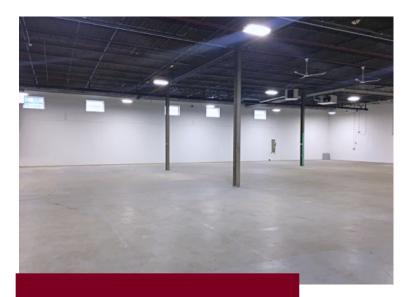

### **INDUSTRIAL / WAREHOUSE**

SPACE FOR LEASE

AVAILABLE: 10,520 +/- rsf

[additional 480 +/- sf mezzanine]

TYPE: Industrial / Warehouse

LOADING: Two (2) Loading Docks

CEILING HEIGHT: 16' +/-

HVAC: Gas (Ceiling Heaters)

SPRINKLERS: Wet

COLUMN SPACING: 25' X 30'

POWER: 1600 amps 3-phase 480v

LIGHTING: LED lights

UTILITIES: Gas Heat: National Grid

Electric: Eversource

Water/Sewer: City of Woburn

Edward Carbone, CCIM 781.935.5444 (o)