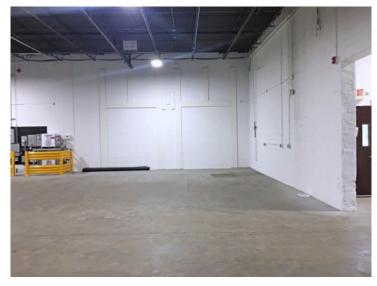

### **INDUSTRIAL / WAREHOUSE**

SPACE FOR LEASE

AVAILABLE: 10,520 +/- rsf

[additional 480 +/- sf mezzanine]

TYPE: Industrial / Warehouse

LOADING: Two (2) Loading Docks

CEILING HEIGHT: 16' +/-

HVAC: Gas (Ceiling Heaters)

SPRINKLERS: Wet

COLUMN SPACING: 25' X 30'

POWER: 1600 amps 3-phase 480v

LIGHTING: LED lights

UTILITIES: Gas Heat: National Grid

Electric: Eversource

Water/Sewer: City of Woburn

Edward Carbone, CCIM 781.935.5444 (o)