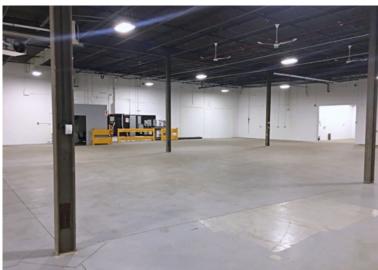

### **INDUSTRIAL / WAREHOUSE**

SPACE FOR LEASE

AVAILABLE: 10,520 +/- rsf

[additional 480 +/- sf mezzanine]

TYPE: Industrial / Warehouse

LOADING: Two (2) Loading Docks

CEILING HEIGHT: 16' +/-

HVAC: Gas (Ceiling Heaters)

SPRINKLERS: Wet

COLUMN SPACING: 25' X 30'

POWER: 1600 amps 3-phase 480v

LIGHTING: LED lights

UTILITIES: Gas Heat: National Grid

Electric: Eversource

Water/Sewer: City of Woburn

Edward Carbone, CCIM 781.935.5444 (o)