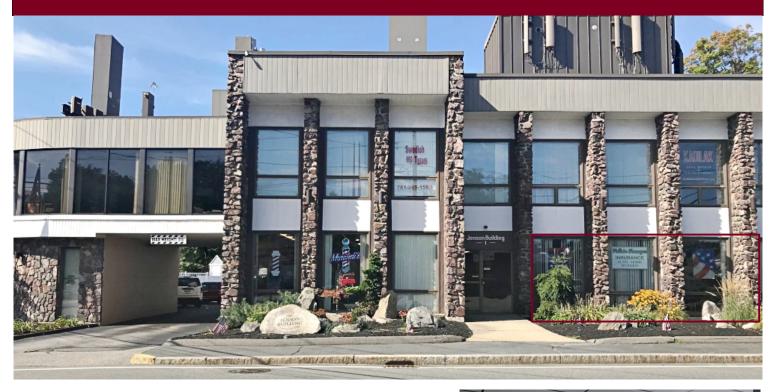

## FOR LEASE: 1 Mountain Road, Burlington, MA

- 1,158 +/- sf first floor office
- 4-room office
- Large open space: 23' x 17 '5"
- Ceiling: 8' 7"H
- Ample on-site parking
- 2' x 4' recessed lights, ceiling fan
- Located at the corner of Winn Street & Mountain Road; On the Woburn/Burlington line and approx. 0.4 miles to Route 128/95.
- \$2,300 per month plus utilities