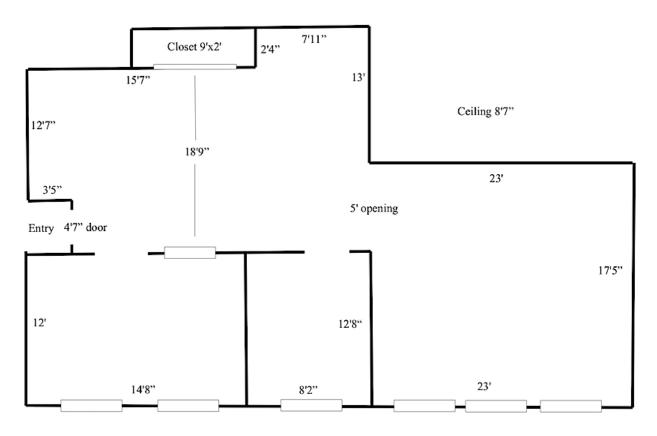

## FOR LEASE: 1 Mountain Road, Burlington, MA

- 1,158 +/- sf first floor office
- 4-room office
- Large open space: 23' x 17 '5"
- Ceiling: 8' 7"H
- Ample on-site parking
- 2' x 4' recessed lights, ceiling fan
- Located at the corner of Winn Street & Mountain Road; On the Woburn/Burlington line and approx. 0.4 miles to Route 128/95.
- \$2,300 per month plus utilities

## 1 MOUNTAIN ROAD, BURLINGTON, MA

First Floor, 1,158 +/- SF

[Plan not drawn to scale. Plan not exact.]

Carbone Commercial Real Estate Carbone RE.com 781.935.5444 © 2020