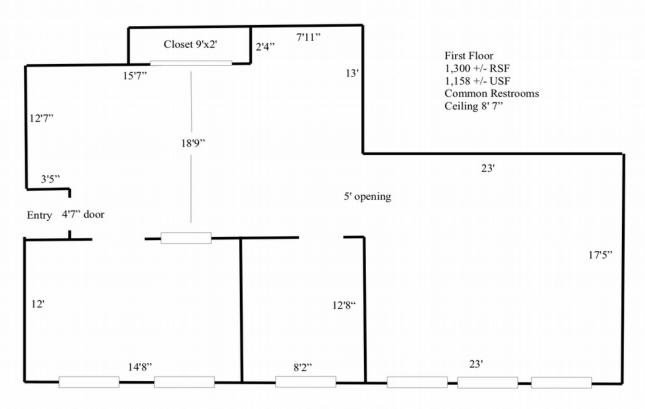

## FOR LEASE: 1 Mountain Road, Burlington, MA

- 1,300 +/- rsf
- 4-room, first floor office
- Large open space: 23' x 17 '5"
- Ceiling: 8' 7"H
- Ample on-site parking
- 2' x 4' recessed lights, ceiling fan
- Located at the corner of Winn Street & Mountain Road; On the Woburn/Burlington line and approx. 0.4 miles to Route 128/95.
- \$2,300 per month plus utilities

## 1 MOUNTAIN ROAD, BURLINGTON, MA 1,300 +/- RSF

[Plan not drawn to scale. Plan not exact.]

Carbone Commercial Real Estate Carbone RE.com 781.935.5444 © 2020