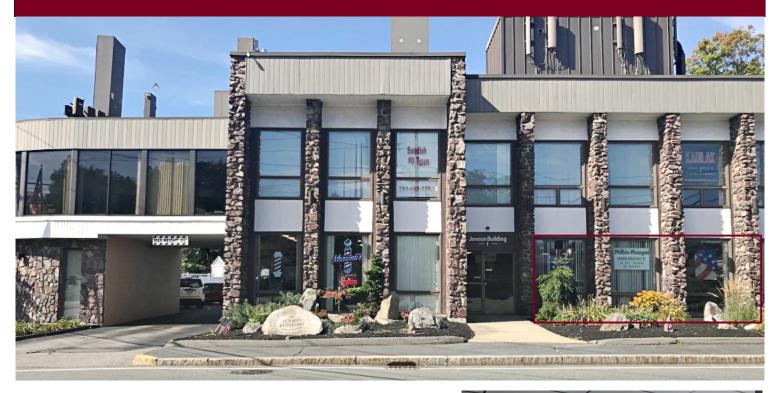

## FOR LEASE: 1 Mountain Road, Burlington, MA

- 1,300 +/- rsf
- 4-room, first floor office
- Large open space: 23' x 17 '5"
- Ceiling: 8' 7"H
- Ample on-site parking
- 2' x 4' recessed lights, ceiling fan
- Located at the corner of Winn Street & Mountain Road; On the Woburn/Burlington line and approx. 0.4 miles to Route 128/95.
- \$2,300 per month plus utilities

## 1 MOUNTAIN ROAD, BURLINGTON, MA 1,300 +/- RSF

[Plan not drawn to scale. Plan not exact.]

Carbone Commercial Real Estate Carbone RE.com 781.935.5444 © 2020