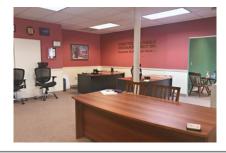

## FOR LEASE: 1 Mountain Road, Burlington, MA

- 1,300 +/- rsf
- 4-room, first floor office
- Large open space: 23' x 17 '5"
- Ceiling: 8' 7"H
- Ample on-site parking
- 2' x 4' recessed lights, ceiling fan
- Located at the corner of Winn Street & Mountain Road; On the Woburn/Burlington line and approx. 0.4 miles to Route 128/95.
- \$2,300 per month plus utilities

## 1 MOUNTAIN ROAD, BURLINGTON, MA 1,300 +/- RSF

[Plan not drawn to scale. Plan not exact.]

Carbone Commercial Real Estate Carbone RE.com 781.935.5444 © 2020