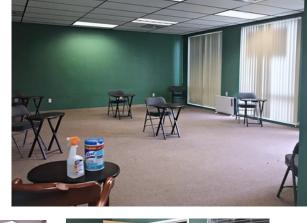

## FOR LEASE: 1 Mountain Road, Burlington, MA

- 1,300 +/- rsf
- 4-room, first floor office
- Large open space: 23' x 17 '5"
- Ceiling: 8' 7"H
- Ample on-site parking
- 2' x 4' recessed lights, ceiling fan
- Located at the corner of Winn Street & Mountain Road; On the Woburn/Burlington line and approx. 0.4 miles to Route 128/95.
- \$2,000 per month plus utilities