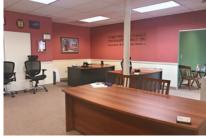

## FOR LEASE: 1 Mountain Road, Burlington, MA

- 1,300 +/- rsf
- 4-room, first floor office
- Large open space: 23' x 17 '5"
- Ceiling: 8' 7"H
- Ample on-site parking
- 2' x 4' recessed lights, ceiling fan
- Located at the corner of Winn Street & Mountain Road; On the Woburn/Burlington line and approx. 0.4 miles to Route 128/95.
- \$2,000 per month plus utilities