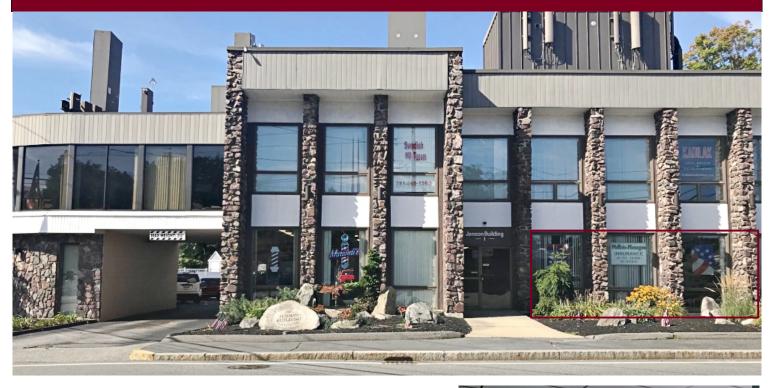

## FOR LEASE: 1 Mountain Road, Burlington, MA

- 1,300 +/- rsf
- 4-room, first floor office
- Large open space: 23' x 17 '5"
- Ceiling: 8' 7"H
- Ample on-site parking
- 2' x 4' recessed lights, ceiling fan
- Located at the corner of Winn Street & Mountain Road; On the Woburn/Burlington line and approx. 0.4 miles to Route 128/95.
- \$2,000 per month plus utilities

## 1 MOUNTAIN ROAD, BURLINGTON, MA 1,300 +/- RSF

[Plan not drawn to scale. Plan not exact.]

Carbone Commercial Real Estate Carbone RE.com 781.935.5444 © 2020