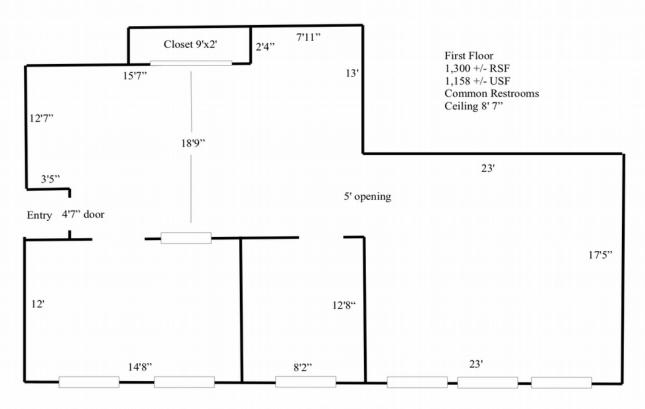

## FOR LEASE: 1 Mountain Road, Burlington, MA

- 1,300 +/- rsf
- 4-room, first floor office
- Large open space: 23' x 17 '5"
- Ceiling: 8' 7"H
- Ample on-site parking
- 2' x 4' recessed lights, ceiling fan
- Located at the corner of Winn Street & Mountain Road; On the Woburn/Burlington line and approx. 0.4 miles to Route 128/95.
- \$2,000 per month plus utilities

## 1 MOUNTAIN ROAD, BURLINGTON, MA 1,300 +/- RSF

[Plan not drawn to scale. Plan not exact.]

Carbone Commercial Real Estate Carbone RE.com 781.935.5444 © 2020