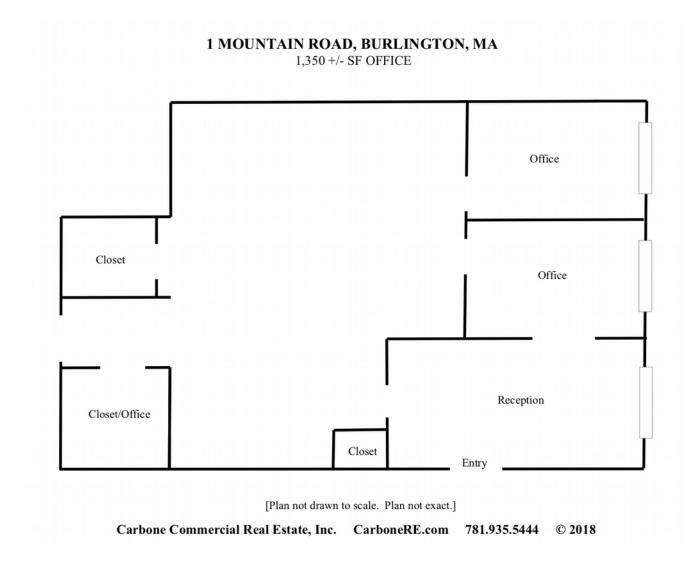

## FOR LEASE: 1 Mountain Road, Burlington, MA

- Located at the corner of Winn Street & Mountain Road; On the Woburn/Burlington Line and approx. 0.4 miles to Route 128/95.
- \$1,950 per month (includes utilities)