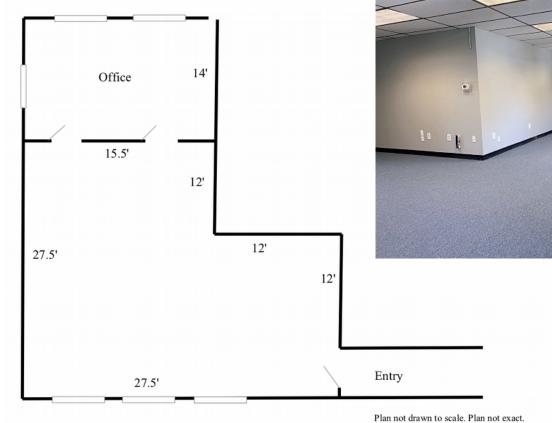

## FOR LEASE: 1 Mountain Road, Burlington, MA

- 900 +/- rsf office
- 2-Room: 1 private office, large open space
- Front and rear-facing windows
- Second floor (no elevator)
- Shared on-site, daytime parking
- Common restrooms
- Available now
- Located at the corner of Winn Street & Mountain Road; near the Woburn/Burlington line and approximately 0.4 miles to Route 128/95
- \$1,350 per month including utilities