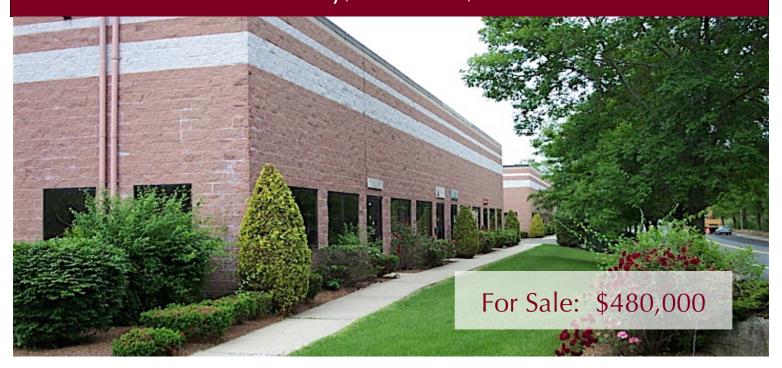

### 1 Presidential Way, Woburn, MA – Unit 102

#### **Industrial Condo with Office**

• 2,250 +/- sf

One (1) loading dock door 8'x8'

• 3-Room Office: 500 +/- sf

• Industrial: 1,750 +/- sf; ceiling: 18' +/-

• 2 restrooms

Natural Gas ceiling hung heating blowers

A/C in office

On-site parking\*

Building: 22,000 +/- sf

• Site: 2.8 +/- acres

Real Estate Taxes: 8,372.88
Condo Fees: \$343 per month
Interstate Access: Route 93 and

Route 128/95

<sup>\*</sup> The right to exclusive use of parking spaces as shown on the site plan filed with the Master Deed. The exclusive right and easement to use parking/loading area as same is shown on the site plan filed with the Master Deed. Master Deed Plan Bk 19716/Pg 207-258. Unit Deed Bk 64682/Pg 350.