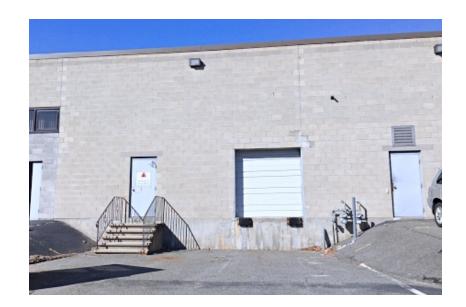

#### **Industrial Condo with Office**

• 2,250 +/- sf

One (1) loading dock door 8'x8'

• 3-Room Office: 500 +/- sf

• Industrial: 1,750 +/- sf; ceiling: 18' +/-

• 2 restrooms

Natural Gas ceiling hung heating blowers