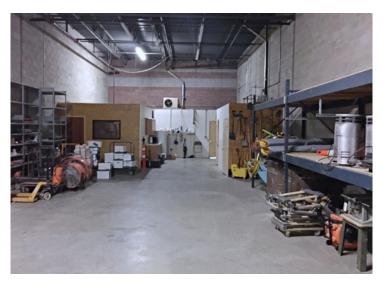

#### **Industrial Condo with Office**

• 2,250 +/- sf

One (1) loading dock door 8'x8'

• 3-Room Office: 500 +/- sf

• Industrial: 1,750 +/- sf; ceiling: 18' +/-

• 2 restrooms

Natural Gas ceiling hung heating blowers