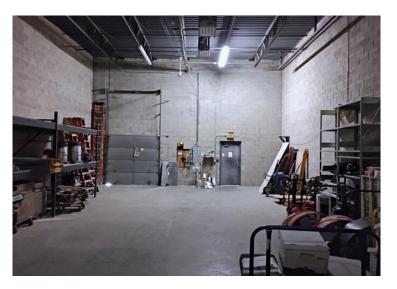

#### **Industrial Condo with Office**

• 2,250 +/- sf

One (1) loading dock door 8'x8'

• 3-Room Office: 500 +/- sf

• Industrial: 1,750 +/- sf; ceiling: 18' +/-

• 2 restrooms

Natural Gas ceiling hung heating blowers