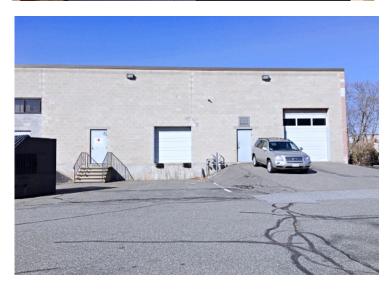

### 1 Presidential Way, Woburn, MA – Unit 102

#### **Industrial Condo with Office**

• 2,250 +/- sf

One (1) loading dock door 8'x8'

• 3-Room Office: 500 +/- sf

• Industrial: 1,750 +/- sf; ceiling: 18' +/-

• 2 restrooms

Natural Gas ceiling hung heating blowers

A/C in office

On-site parking\*

Building: 22,000 +/- sf

• Site: 2.8 +/- acres

Real Estate Taxes: 8,372.88
Condo Fees: \$343 per month
Interstate Access: Route 93 and

Route 128/95

<sup>\*</sup> The right to exclusive use of parking spaces as shown on the site plan filed with the Master Deed. The exclusive right and easement to use parking/loading area as same is shown on the site plan filed with the Master Deed. Master Deed Plan Bk 19716/Pg 207-258. Unit Deed Bk 64682/Pg 350.