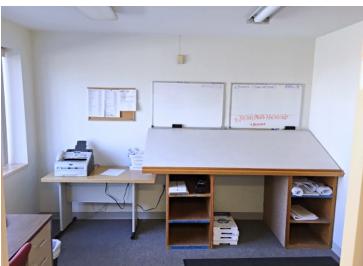

#### **Industrial Condo with Office**

• 2,250 +/- sf

One (1) loading dock door 8'x8'

• 3-Room Office: 500 +/- sf

• Industrial: 1,750 +/- sf; ceiling: 18' +/-

• 2 restrooms

Natural Gas ceiling hung heating blowers

A/C in office

On-site parking\*

Building: 22,000 +/- sf

• Site: 2.8 +/- acres

Real Estate Taxes: 8,372.88
Condo Fees: \$343 per month
Interstate Access: Route 93 and

Route 128/95

<sup>\*</sup> The right to exclusive use of parking spaces as shown on the site plan filed with the Master Deed. The exclusive right and easement to use parking/loading area as same is shown on the site plan filed with the Master Deed. Master Deed Plan Bk 19716/Pg 207-258. Unit Deed Bk 64682/Pg 350.