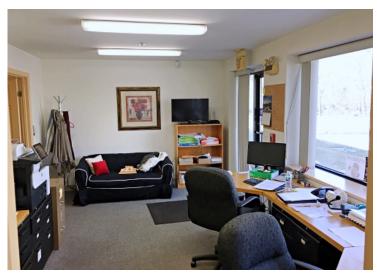

#### **Industrial Condo with Office**

• 2,250 +/- sf

One (1) loading dock door 8'x8'

• 3-Room Office: 500 +/- sf

• Industrial: 1,750 +/- sf; ceiling: 18' +/-

• 2 restrooms

Natural Gas ceiling hung heating blowers

A/C in office

On-site parking\*

Building: 22,000 +/- sf

• Site: 2.8 +/- acres

Real Estate Taxes: 8,372.88
Condo Fees: \$343 per month
Interstate Access: Route 93 and

Route 128/95

<sup>\*</sup> The right to exclusive use of parking spaces as shown on the site plan filed with the Master Deed. The exclusive right and easement to use parking/loading area as same is shown on the site plan filed with the Master Deed. Master Deed Plan Bk 19716/Pg 207-258. Unit Deed Bk 64682/Pg 350.