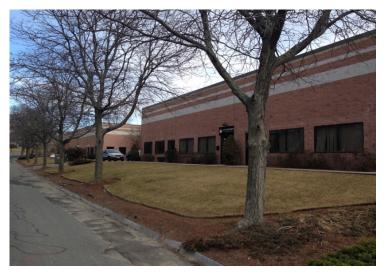

### 1 Presidential Way, Woburn, MA – Unit 102

#### **Industrial Condo with Office**

• 2,250 +/- sf

One (1) loading dock door 8'x8'

• 3-Room Office: 500 +/- sf

• Industrial: 1,750 +/- sf; ceiling: 18' +/-

• 2 restrooms

Natural Gas ceiling hung heating blowers

A/C in office

On-site parking\*

Building: 22,000 +/- sf

• Site: 2.8 +/- acres

Real Estate Taxes: 8,372.88
Condo Fees: \$343 per month
Interstate Access: Route 93 and

Route 128/95

<sup>\*</sup> The right to exclusive use of parking spaces as shown on the site plan filed with the Master Deed. The exclusive right and easement to use parking/loading area as same is shown on the site plan filed with the Master Deed. Master Deed Plan Bk 19716/Pg 207-258. Unit Deed Bk 64682/Pg 350.