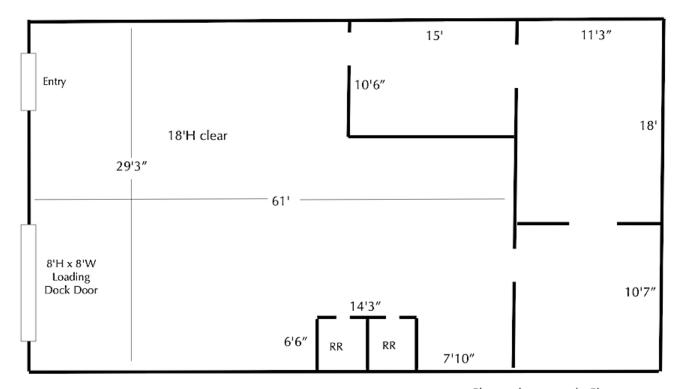

#### **FLOORPLAN**

#### 1 PRESIDENTIAL WAY, WOBURN, MA

**UNIT 102** 

Plan not drawn to scale. Plan not exact.