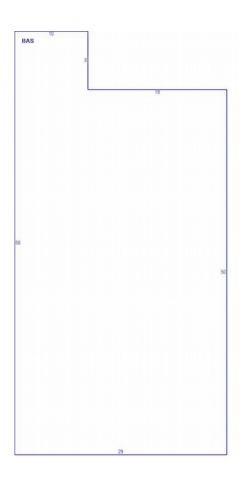

### **Property Specifications**

 Lot:
 0.13 acres

 Building:
 1,530 +/-sf

Built: 1964

Docs: Book 43824 / Page 447

Zoned: R-2

Water: Municipal Sewer: Municipal

Heat: Gas