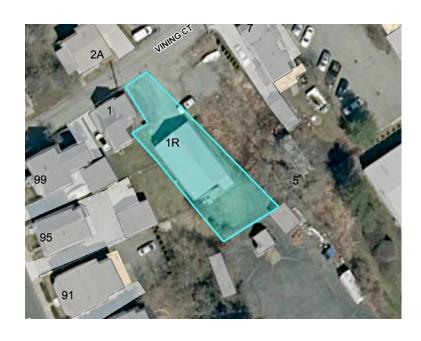

# 1R Vining Court, Woburn, MA

### **Property Specifications**

 Lot:
 0.13 acres

 Building:
 1,530 +/-sf

Built: 1964

Docs: Book 43824 / Page 447

Zoned: R-2

Water: Municipal Sewer: Municipal

Heat: Gas