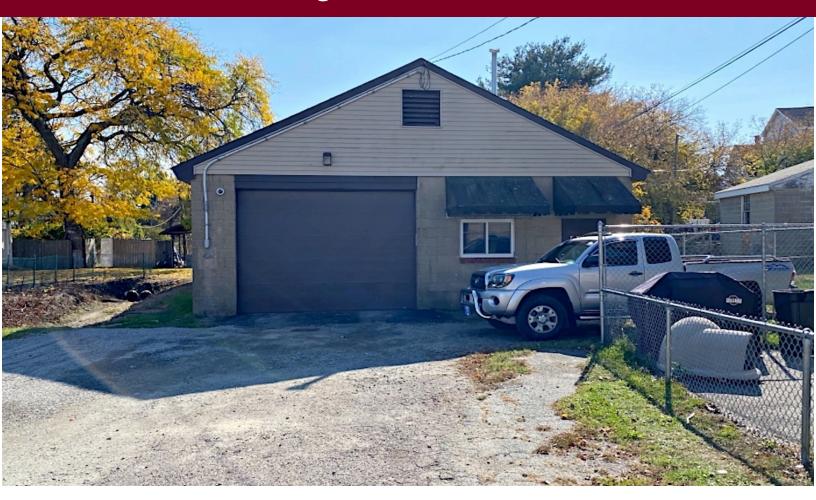

# 1R Vining Court, Woburn, MA

### Contractor Garage – For Sale

- For Sale: \$395,000
- 1,530 +/-sf
- 10'H +/- ceiling
- 1 Restroom 10'x8'
- 1 Drive-in door 9'Hx12'W +/-
- Gas heat
- Current owner obtained a Special Permit dated October 1, 2004
- · Leased through May 2025; 1-year option to extend

### **Property Specifications**

 Lot:
 0.13 acres

 Building:
 1,530 +/-sf

Built: 1964

Docs: Book 43824 / Page 447

Zoned: R-2

Water: Municipal Sewer: Municipal

Heat: Gas