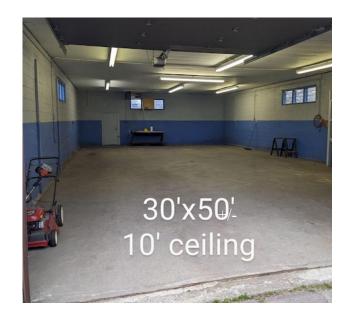

### Contractor Garage – For Sale

- For Sale: \$395,000
- 1,530 +/-sf
- 10'H +/- ceiling
- 1 Restroom 10'x8'
- 1 Drive-in door 9'Hx12'W +/-
- Gas heat
- Current owner obtained a Special Permit dated October 1, 2004
- · Leased through May 2025; 1-year option to extend

### **Property Specifications**

 Lot:
 0.13 acres

 Building:
 1,530 +/-sf

Built: 1964

Docs: Book 43824 / Page 447

Zoned: R-2

Water: Municipal Sewer: Municipal

Heat: Gas