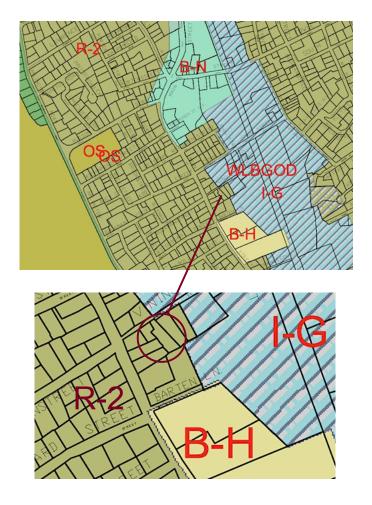

### **Property Specifications**

 Lot:
 0.13 acres

 Building:
 1,530 +/-sf

Built: 1964

Docs: Book 43824 / Page 447

Zoned: R-2

Water: Municipal Sewer: Municipal

Heat: Gas