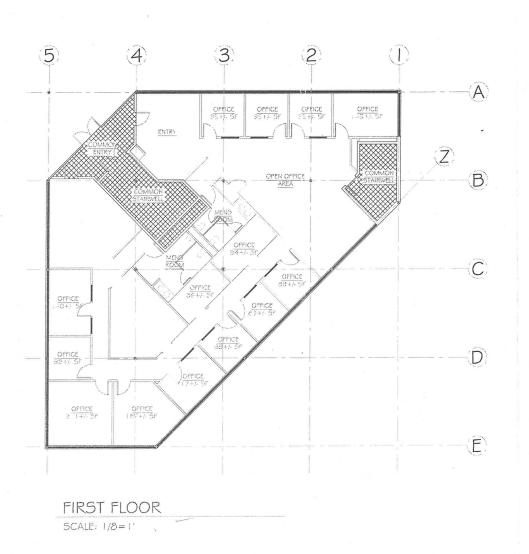

## 15,320± sf Office Building For Sale

• Address: One Pope Street, Wakefield, MA 01880

Size:  $15,320 \pm \text{ sq. ft.}$ 

Lot Size: .505 Acre LotAge: 1985 per assessor

• Floors: 3 Floors, approximately 5,000sf per floor

• Parking: Approximately 43 on-site parking spaces

Restrooms: Two restrooms per floor
HVAC: 4 rooftop HVAC units

• Heat fuel: Natural gas

• Utilities: Electric, municipal water, municipal sewer

• Roof: Ballast rubber membrane approximately 6 years old