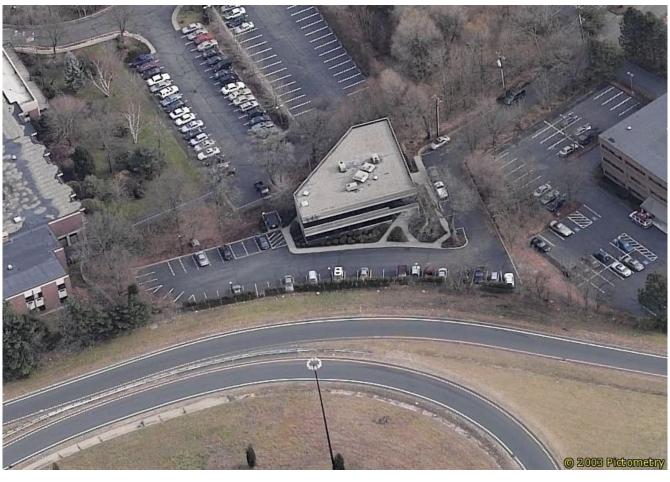

## 15,320± sf Office Building For Sale

• Address: One Pope Street, Wakefield, MA 01880

Size:  $15,320 \pm \text{ sq. ft.}$ 

Lot Size: .505 Acre LotAge: 1985 per assessor

• Floors: 3 Floors, approximately 5,000sf per floor

• Parking: Approximately 43 on-site parking spaces

Restrooms: Two restrooms per floor
HVAC: 4 rooftop HVAC units

• Heat fuel: Natural gas

• Utilities: Electric, municipal water, municipal sewer

• Roof: Ballast rubber membrane approximately 6 years old