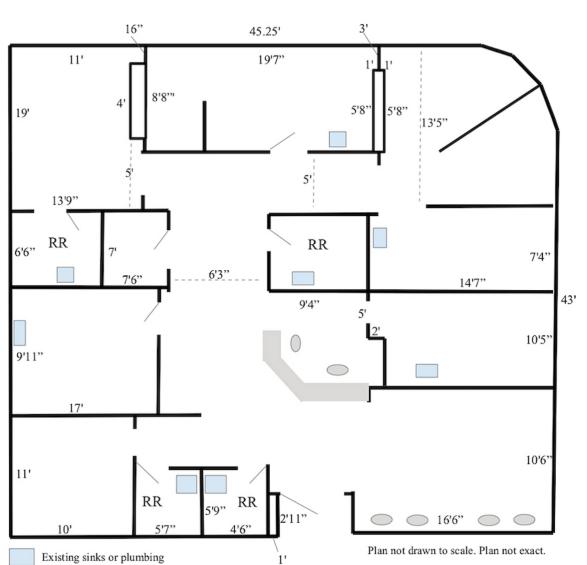

MA



### Medical Office Suite For Lease

CarboneRE.com

20 Pondmeadow Drive is a 16,000 +/- sf medical office condominium building in Reading, Massachusetts. The building is conveniently located 0.6 miles off Route 128/95 and has ample on-site parking for employees and patients. There is currently a 2,285 +/-rsf first floor medical suite available for lease. Call for details.



All information furnished is from sources deemed reliable, but no warranty or representation is made as to the accuracy thereof, and the same is presented subject to errors, omissions, change of price, rental or other conditions, prior sale or lease, or withdrawal without notice. Copyright © 2023 Carbone Commercial Real Estate, Inc., agent of the Owner/Lessor.

# 20 PONDMEADOW DRIVE, READING, MA

### AS IS PLAN



#### 20 PONDMEADOW DRIVE, READING, MA UNIT 106

781.935.5444 Carbone<u>RE.com</u>

# CARBONE Commercial Real Estate, Inc.

# 20 PONDMEADOW DRIVE, READING, MA

### CONCEPTUAL PLANS









CARBONE Commercial Real Estate, Inc.

781.935.5444 CarboneRE.com