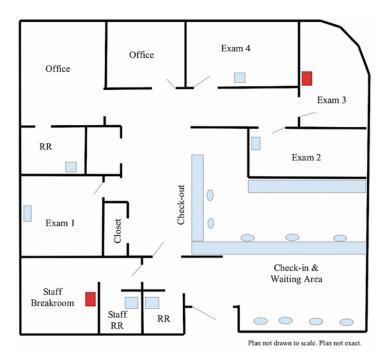

# 20 PONDMEADOW DRIVE, READING, MA

### AS IS PLAN

#### 20 PONDMEADOW DRIVE, READING, MA UNIT 106

781.935.5444 Carbone<u>RE.com</u>