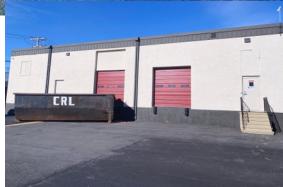

## FOR LEASE: 22 Sixth Road, Woburn, MA

## INDUSTRIAL STORAGE WITH OFFICE

- 4,800 +/- sf
- Industrial storage area (with 16'H +/- ceiling) and office space
- 1 Loading dock with 10'H overhead door
- 2 first floor restrooms; 1 second floor restroom with shower
- Gas heat
- 10-14 on-site daytime parking spaces
- Zoned: I-P (Industrial Park)
- Available now
- \$16.00 per sf + utilities