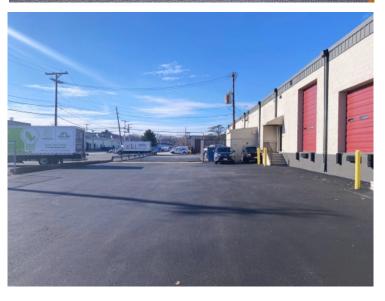

## FOR LEASE: 22 Sixth Road, Woburn, MA

## INDUSTRIAL STORAGE WITH OFFICE

- 4,800 +/- sf
- Industrial storage area (with 16'H +/- ceiling) and office space
- 1 Loading dock with 10'H overhead door
- 2 first floor restrooms; 1 second floor restroom with shower
- Gas heat
- 10-14 on-site daytime parking spaces
- Zoned: I-P (Industrial Park)
- Available now
- \$16.00 per sf + utilities