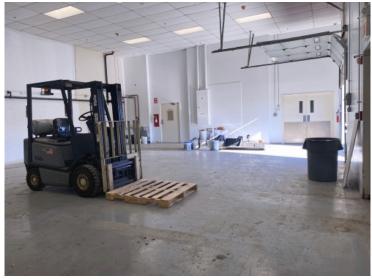

## INDUSTRIAL STORAGE WITH OFFICE

- 4,800 +/- sf
- Industrial storage area (with 16'H +/- ceiling) and office space
- 1 Loading dock with 10'H overhead door
- 2 first floor restrooms; 1 second floor restroom with shower
- Gas heat
- 10-14 on-site daytime parking spaces
- Zoned: I-P (Industrial Park)
- Available now
- \$16.00 per sf + utilities