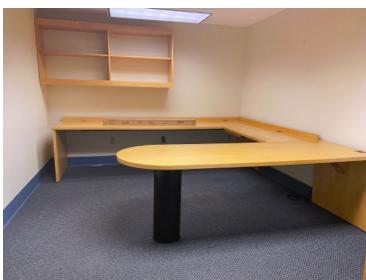

## INDUSTRIAL STORAGE WITH OFFICE

- 4,800 +/- sf
- Industrial storage area (with 16'H +/- ceiling) and office space
- 1 Loading dock with 10'H overhead door
- 2 first floor restrooms; 1 second floor restroom with shower
- Gas heat
- 10-14 on-site daytime parking spaces
- Zoned: I-P (Industrial Park)
- Available now
- \$16.00 per sf + utilities