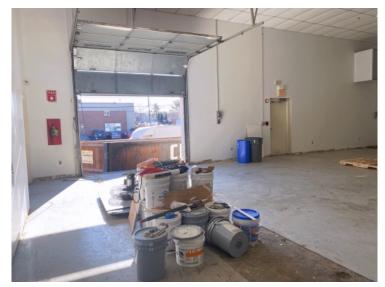

## FOR LEASE: 22 Sixth Road, Woburn, MA

## INDUSTRIAL STORAGE WITH OFFICE

- 4,800 +/- sf
- Industrial storage area (with 16'H +/- ceiling) and office space
- 1 Loading dock with 10'H overhead door
- 2 first floor restrooms; 1 second floor restroom with shower
- Gas heat
- 10-14 on-site daytime parking spaces
- Zoned: I-P (Industrial Park)
- Available now
- \$16.00 per sf + utilities