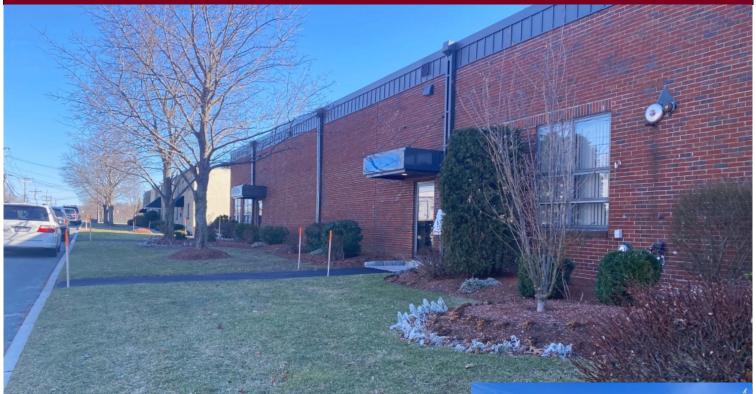

## FOR LEASE: 22 Sixth Road, Woburn, MA

## INDUSTRIAL STORAGE WITH OFFICE

- 4,800 +/- sf
- Industrial storage area (with 16'H +/- ceiling) and office space
- 1 Loading dock with 10'H overhead door
- 2 first floor restrooms; 1 second floor restroom with shower
- Gas heat
- 10-14 on-site daytime parking spaces
- Zoned: I-P (Industrial Park)
- Available now
- \$16.00 per sf + utilities