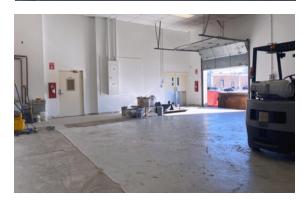

## FOR LEASE: 22 Sixth Road, Woburn, MA

## INDUSTRIAL STORAGE WITH OFFICE

- 4,800 +/- sf
- Industrial storage area (with 16'H +/- ceiling) and office space
- 1 Loading dock with 10'H overhead door
- 2 first floor restrooms; 1 second floor restroom with shower
- Gas heat
- 10-14 on-site daytime parking spaces
- Zoned: I-P (Industrial Park)
- Available now
- \$16.00 per sf + utilities