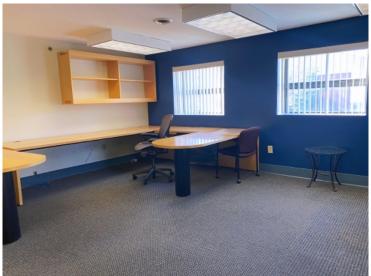

## INDUSTRIAL STORAGE WITH OFFICE

- 4,800 +/- sf
- Industrial storage area (with 16'H +/- ceiling) and office space
- 1 Loading dock with 10'H overhead door
- 2 first floor restrooms; 1 second floor restroom with shower
- Gas heat
- 10-14 on-site daytime parking spaces
- Zoned: I-P (Industrial Park)
- Available now
- \$16.00 per sf + utilities