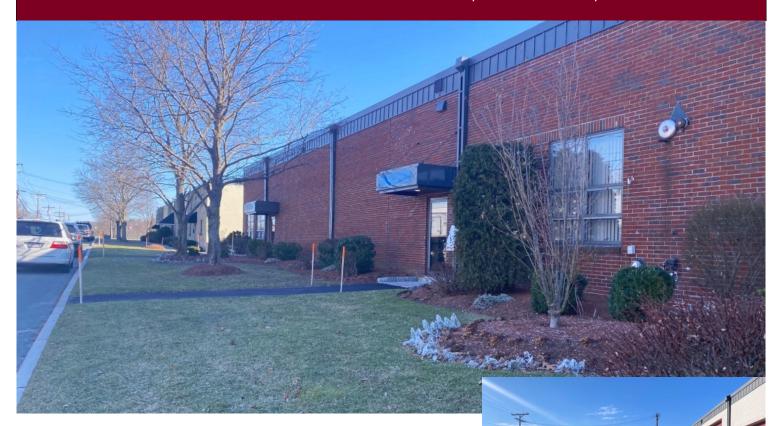

## FOR LEASE: 22 Sixth Road, Woburn, MA

## INDUSTRIAL STORAGE WITH OFFICE

- 4,254 +/- sf
- Approx. 3,000 sf warehouse; 1,254 sf office
- Industrial storage area (with 16'H +/- ceiling) and office space
- 1 Loading dock with 10'H overhead door
- 2 first floor restrooms; 1 second floor restroom with shower
- Gas heat
- 10-14 on-site daytime parking spaces
- Zoned: I-P (Industrial Park)
- Available now.
- \$15.00 per sf + utilities