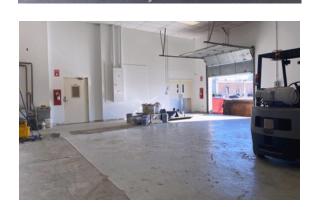

## INDUSTRIAL STORAGE WITH OFFICE

- 4,254 +/- sf
- Approx. 3,000 sf warehouse; 1,254 sf office
- Industrial storage area (with 16'H +/- ceiling) and office space
- 1 Loading dock with 10'H overhead door
- 2 first floor restrooms; 1 second floor restroom with shower
- Gas heat
- 10-14 on-site daytime parking spaces
- Zoned: I-P (Industrial Park)
- Available now.
- \$15.00 per sf + utilities