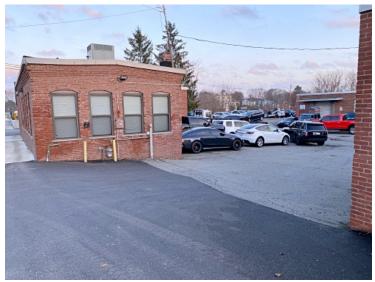

#### INDUSTRIAL SPACE FOR LEASE

- 2,417 +/- sf
- 1,600 +/-sf open garage/shop area
- 800 +/-sf 2-room office space
- 1 Drive-in loading door
- Ceiling 12'H +/-
- Kitchenette and restroom
- On-site daytime parking for approximately 9 vehicles
- Approx. 1 mile to Routes 95 & 93
- Zoned: IG (Industrial-General)
- \$3,250 per month plus utilities