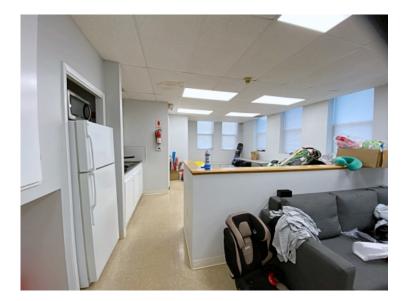

#### INDUSTRIAL SPACE FOR LEASE

- 2,417 +/- sf
- 1,600 +/-sf open garage/shop area
- 800 +/-sf 2-room office space
- 1 Drive-in loading door
- Ceiling 12'H +/-
- Kitchenette and restroom
- On-site daytime parking for approximately 9 vehicles
- Approx. 1 mile to Routes 95 & 93
- Zoned: IG (Industrial-General)
- \$3,250 per month plus utilities