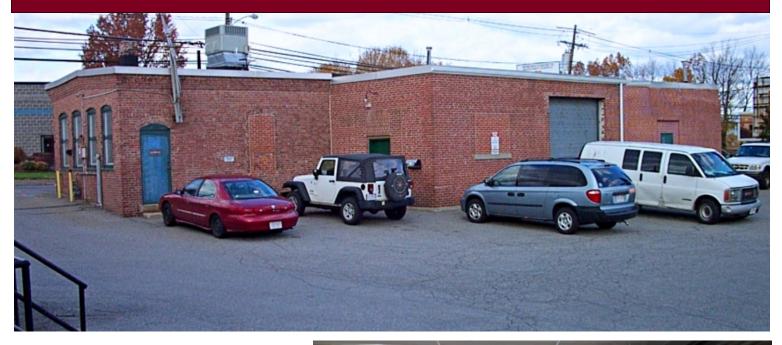

# 235 Salem Street, Woburn, MA

#### INDUSTRIAL SPACE FOR LEASE

- 2,417 +/- sf
- 1,600 +/-sf open garage/shop area
- 800 +/-sf 2-room office space
- 1 Drive-in loading door
- Ceiling 12'H +/-
- Kitchenette and restroom
- On-site daytime parking for approximately 9 vehicles
- Approx. 1 mile to Routes 95 & 93
- Zoned: IG (Industrial-General)
- \$3,250 per month plus utilities