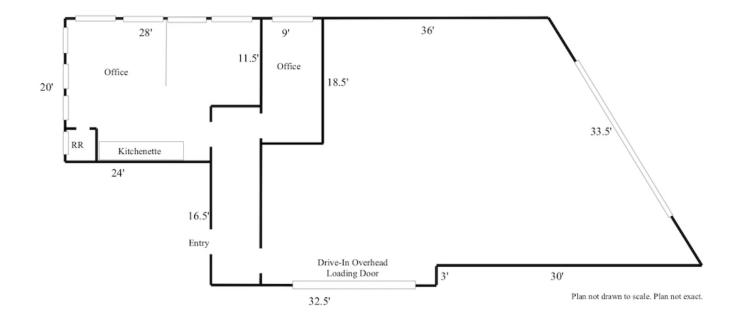

#### INDUSTRIAL SPACE FOR LEASE

- 2,417 +/- sf
- 1,600 +/-sf open garage/shop area
- 800 +/-sf 2-room office space
- 1 Drive-in loading door
- Ceiling 12'H +/-
- Kitchenette and restroom
- On-site daytime parking for approximately 9 vehicles
- Approx. 1 mile to Routes 95 & 93
- Zoned: IG (Industrial-General)
- \$3,250 per month plus utilities