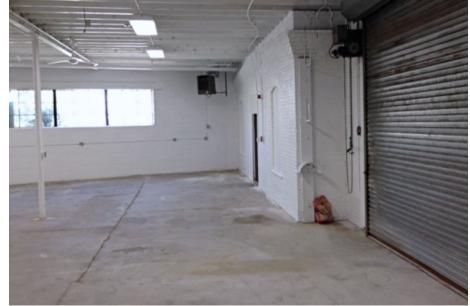

#### INDUSTRIAL SPACE FOR LEASE

- 2,417 +/- sf
- 1,600 +/-sf open garage/shop area
- 800 +/-sf 2-room office space
- 1 Drive-in loading door
- Ceiling 12'H +/-
- Kitchenette and restroom
- On-site daytime parking for approximately 9 vehicles
- Approx. 1 mile to Routes 95 & 93
- Zoned: IG (Industrial-General)
- \$3,250 per month plus utilities