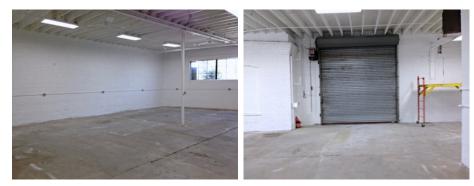

#### INDUSTRIAL SPACE FOR LEASE

- 2,417 +/- sf
- 1,600 +/-sf open garage/shop area
- 800 +/-sf 2-room office space
- 1 Drive-in loading door
- Ceiling 12'H +/-
- Kitchenette and restroom
- On-site daytime parking for approximately 9 vehicles
- Approx. 1 mile to Routes 95 & 93
- Zoned: IG (Industrial-General)
- \$3,250 per month plus utilities