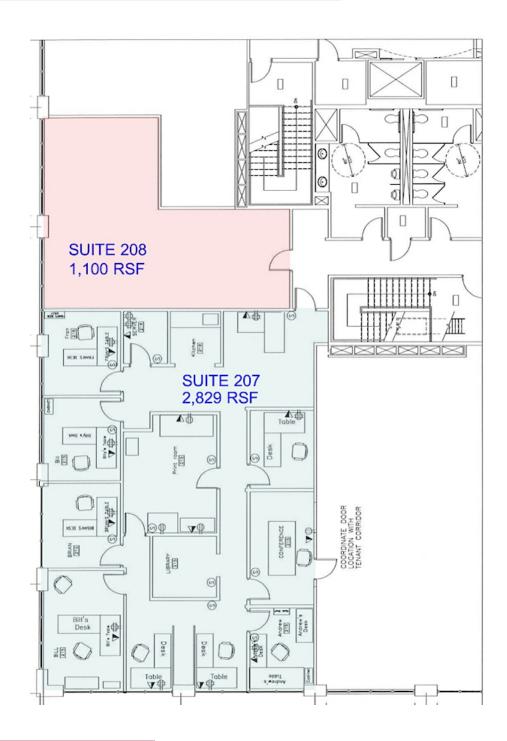

781.935.5444 CarboneRE.com

CARBONE Commercial Real Estate, Inc.

| AVAILABLE FOR LEASE - 2nd Floor |                                                                                               |
|---------------------------------|-----------------------------------------------------------------------------------------------|
| SUITE 207                       | 2,829 +/-rsf<br>7 Private offices, conference, print room, and break room with<br>kitchenette |
| SUITE 208                       | 1,100 +/-rsf<br>Large open office/training/showroom                                           |