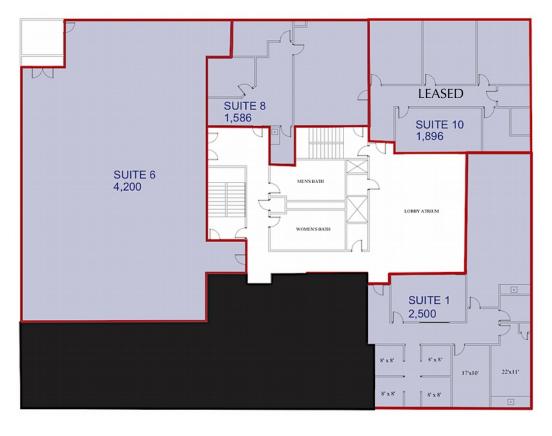

## 237 Lexington Street, Woburn, MA

| AVAILABLE FOR LEASE - Lower Level |                                                     |
|-----------------------------------|-----------------------------------------------------|
| SUITE 1                           | 2,500 +/-rsf,<br>8-Room office, 2 kitchenettes      |
| SUITE 6                           | 4,200 +/-rsf<br>Large open office/training/showroom |
| SUITE 8                           | 1,586 +/-rsf<br>4-Room office, kitchenette          |