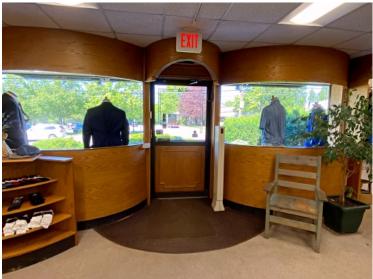

# **Commercial Retail Building For Lease**

- 4,000 +/- sf
- Single-story Retail showroom
- Excellent visibility
- Large front display windows
- Carpeted open space and wood displays
- Rear stock/storage room
- 3 Restrooms, including 1 handicap accessible
- Air conditioned
- Front ramped entry
- 20 Shared parking spaces
- Located along Route 3 across from one of Burlington's most heavily visited retail plazas with multiple chain anchor stores.
- Zoned: B-G
- \$35.00 per sf nnn