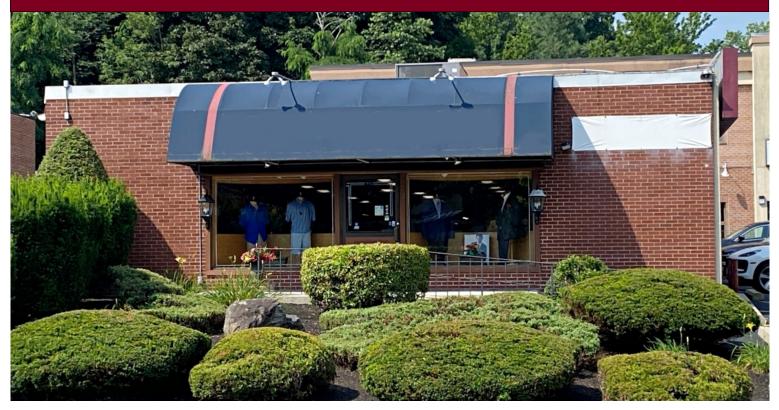

# **Commercial Retail Building For Lease**

- 4,000 +/- sf
- Single-story Retail showroom
- Excellent visibility
- Large front display windows
- Carpeted open space and wood displays
- Rear stock/storage room
- 3 Restrooms, including 1 handicap accessible
- Air conditioned
- Front ramped entry
- 20 Shared parking spaces
- Located along Route 3 across from one of Burlington's most heavily visited retail plazas with multiple chain anchor stores.
- Zoned: B-G
- \$35.00 per sf nnn