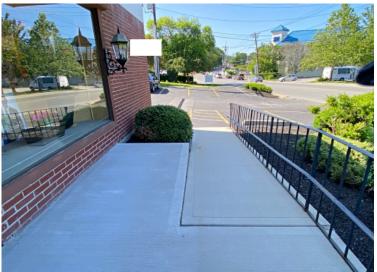

# **Commercial Retail Building For Lease**

- 4,000 +/- sf
- Single-story Retail showroom
- Excellent visibility
- Large front display windows
- Carpeted open space and wood displays
- Rear stock/storage room
- 3 Restrooms, including 1 handicap accessible
- Air conditioned
- Front ramped entry
- 20 Shared parking spaces
- Located along Route 3 across from one of Burlington's most heavily visited retail plazas with multiple chain anchor stores.
- Zoned: B-G
- \$35.00 per sf nnn