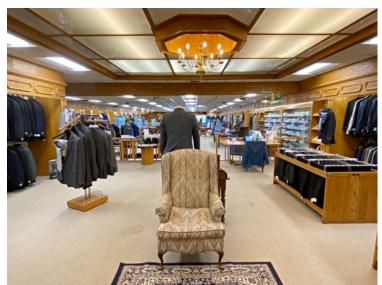

# **Commercial Retail Building For Lease**

- 4,000 +/- sf
- Single-story Retail showroom
- Excellent visibility
- Large front display windows
- Carpeted open space and wood displays
- Rear stock/storage room
- 3 Restrooms, including 1 handicap accessible
- Air conditioned
- Front ramped entry
- 20 Shared parking spaces
- Located along Route 3 across from one of Burlington's most heavily visited retail plazas with multiple chain anchor stores.
- Zoned: B-G
- \$35.00 per sf nnn