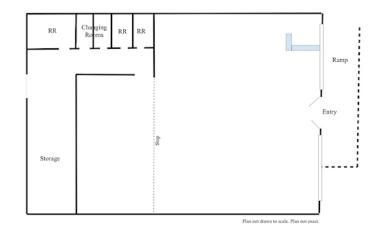

# **Commercial Retail Building For Lease**

- 4,000 +/- sf
- Single-story Retail showroom
- Excellent visibility
- Large front display windows
- Carpeted open space and wood displays
- Rear stock/storage room
- 3 Restrooms, including 1 handicap accessible
- Air conditioned
- Front ramped entry
- 20 Shared parking spaces
- Located along Route 3 across from one of Burlington's most heavily visited retail plazas with multiple chain anchor stores.
- Zoned: B-G
- \$35.00 per sf nnn