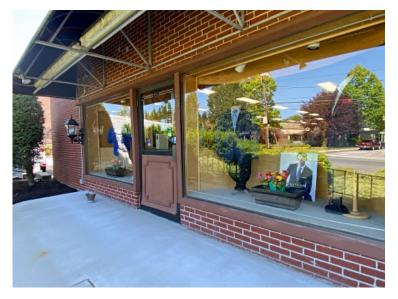

# **Commercial Retail Building For Lease**

- 4,000 +/- sf
- Single-story Retail showroom
- Excellent visibility
- Large front display windows
- Carpeted open space and wood displays
- Rear stock/storage room
- 3 Restrooms, including 1 handicap accessible
- Air conditioned
- Front ramped entry
- 20 Shared parking spaces
- Located along Route 3 across from one of Burlington's most heavily visited retail plazas with multiple chain anchor stores.
- Zoned: B-G
- \$35.00 per sf nnn