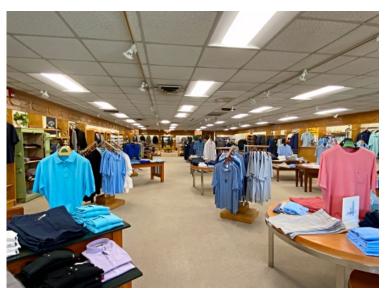

# **Commercial Retail Building For Lease**

- 4,000 +/- sf
- Single-story Retail showroom
- Excellent visibility
- Large front display windows
- Carpeted open space and wood displays
- Rear stock/storage room
- 3 Restrooms, including 1 handicap accessible
- Air conditioned
- Front ramped entry
- 20 Shared parking spaces
- Located along Route 3 across from one of Burlington's most heavily visited retail plazas with multiple chain anchor stores.
- Zoned: B-G
- \$35.00 per sf nnn