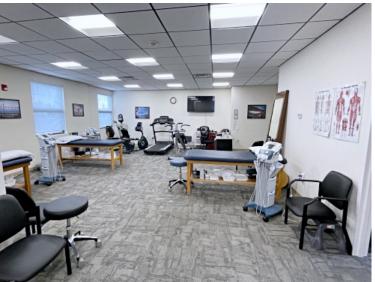

# 23 Cambridge Street, Burlington, MA - Unit D

A NUBER

- UNIT D: 1,240 +/- sf
- Modern office or personal service space
- Former physical therapy office
- Large open space plus 3 private rooms
- Handicap accessible, ground level entrance off the rear parking area
- Located on the 2<sup>nd</sup> floor rear section of the building next to a dental office.
- Common on-site daytime parking
- Available October 1, 2024
- \$2,800 per month plus utilities.