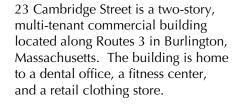

# 23 Cambridge Street, Burlington, MA - Unit D

A NUBER

- UNIT D: 1,240 +/- sf
- Modern office or personal service space
- Former physical therapy office
- Large open space plus 3 private rooms
- Handicap accessible, ground level entrance off the rear parking area
- Located on the 2<sup>nd</sup> floor rear section of the building next to a dental office.
- Common on-site daytime parking
- Available October 1, 2024
- \$2,800 per month plus utilities.