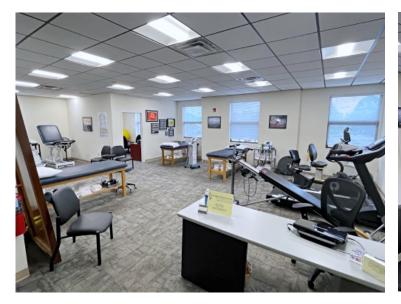

# 23 Cambridge Street, Burlington, MA - Unit D

A NUBER

- UNIT D: 1,240 +/- sf
- Modern office or personal service space
- Former physical therapy office
- Large open space plus 3 private rooms
- Handicap accessible, ground level entrance off the rear parking area
- Located on the 2<sup>nd</sup> floor rear section of the building next to a dental office.
- Common on-site daytime parking
- Available October 1, 2024
- \$2,800 per month plus utilities.