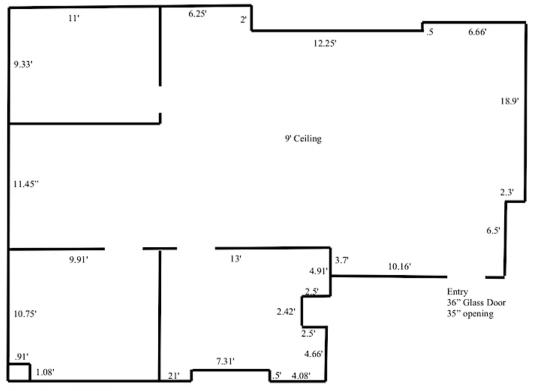

#### 23 CAMBRIDGE STREET, BURLINGTON, MA

UNIT D: 1,240 +/-SF

Plan not drawn to scale. Plan not exact.