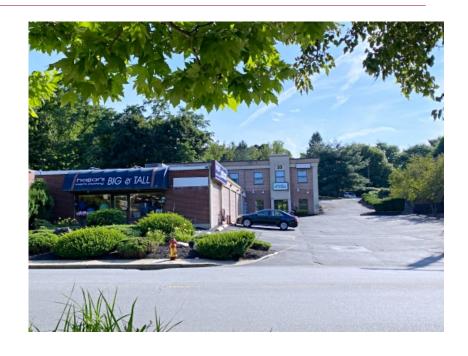

# 23 Cambridge Street, Burlington, MA - Unit D

A NUBER

- UNIT D: 1,240 +/- sf
- Modern office or personal service space
- Former physical therapy office
- Large open space plus 3 private rooms
- Handicap accessible, ground level entrance off the rear parking area
- Located on the 2<sup>nd</sup> floor rear section of the building next to a dental office.
- Common on-site daytime parking
- Available October 1, 2024
- \$2,800 per month plus utilities.