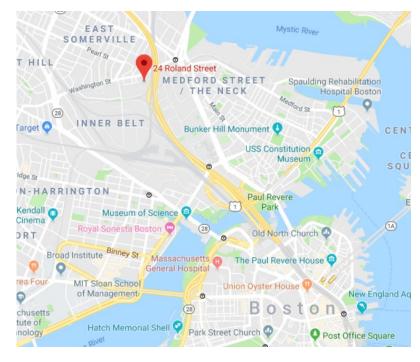

## 24 Roland Street, Charlestown, MA



#### NEW RENOVATON OFFICE FOR LEASE

- 2,000 +/- sf on first floor, available now
- 4,500 +/- sf on second floor, available soon
- \$22.00 per sf nnn; Triple nets estimated at \$5.50+/- per sf
- 10'-11' ceilings
- Free, on-site parking
- Original exposed brick & beam
- New hardwood floors
- New windows throughout building
- Kitchenette in first floor office
- Common restrooms
- Elevator; Rear ramp access
- Access to loading dock
- Convenient access to Route 93, Sullivan Square, and downtown Boston



#### CARBONE Commercial Real Estate, Inc.

Your Professional Commercial-Investment Real Estate Source Contact: Edward Carbone 781-935-5444 Edward@CarboneRE.com www.CarboneRE.com

All information furnished is from sources deemed reliable, but no warranty or representation is made as to the accuracy thereof, and the same is presented subject to errors, omissions, change of price, rental or other conditions, prior sale or lease, or withdrawal without notice. Copyright 2018 © Carbone Commercial Real Estate, Inc., agent of the Owner/Seller.

# 24 Roland Street – First Floor Suite 101













CARBONE Commercial Real Estate, Inc. Your Professional Commercial-Investment Real Estate Source Contact: Edward Carbone 781-935-5444 Edward@CarboneRE.com www.CarboneRE.com

## 24 Roland Street – Seco