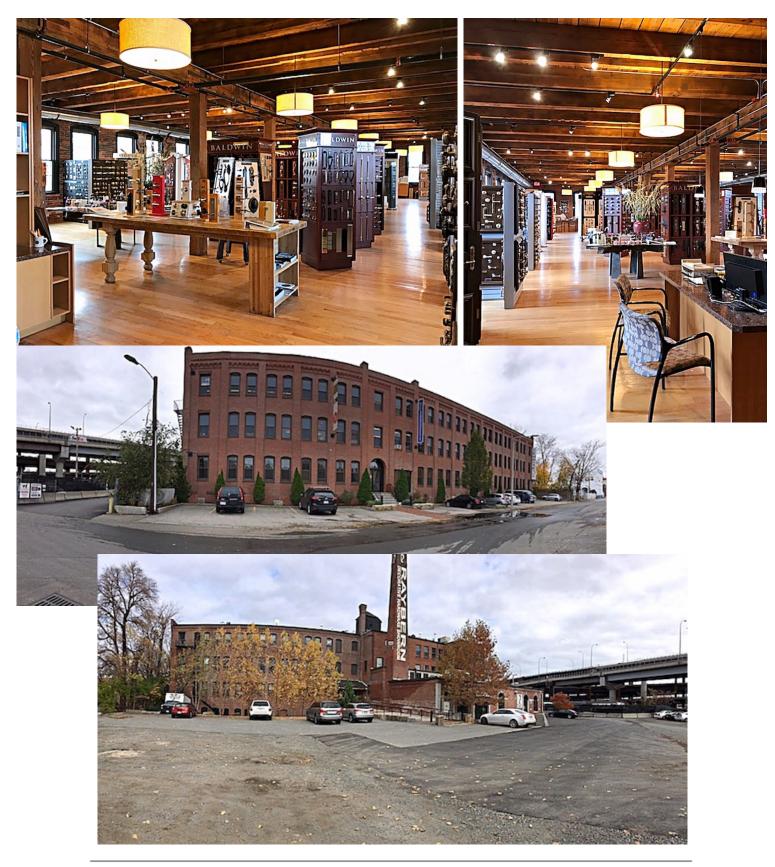

## 24 Roland Street, Charlestown, MA

#### NEW RENOVATON OFFICE FOR LEASE

- 2,000 +/- sf on first floor, available now
- 4,500 +/- sf on second floor, available soon
- \$22.00 per sf nnn; Triple nets estimated at \$5.50+/- per sf
- 10'-11' ceilings
- Free, on-site parking
- Original exposed brick & beam
- New hardwood floors
- New windows throughout building
- Kitchenette in first floor office
- Common restrooms
- Elevator; Rear ramp access
- Access to loading dock
- Convenient access to Route 93, Sullivan Square, and downtown Boston

## 24 Roland Street – Second Floor & Exterior