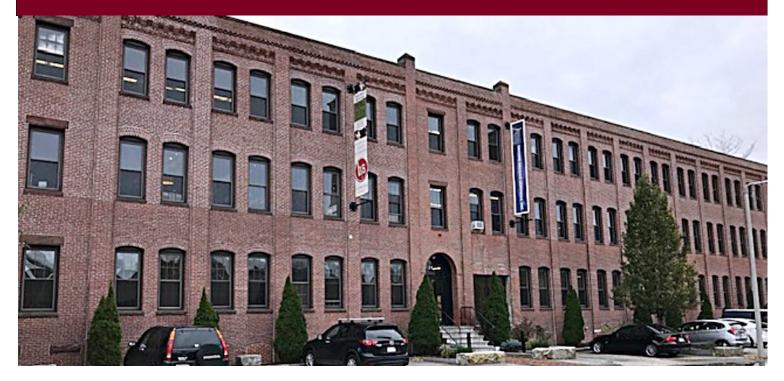

## 24 Roland Street, Charlestown, MA

#### NEW RENOVATON OFFICE FOR LEASE

- 2,000 +/- sf on first floor, available now
- 4,500 +/- sf on second floor, available soon
- \$22.00 per sf nnn; Triple nets estimated at \$5.50+/- per sf
- 10'-11' ceilings
- Free, on-site parking
- Original exposed brick & beam
- New hardwood floors
- New windows throughout building
- Kitchenette in first floor office
- Common restrooms
- Elevator; Rear ramp access
- Access to loading dock
- Convenient access to Route 93, Sullivan Square, and downtown Boston

## 24 Roland Street – Second Floor & Exterior